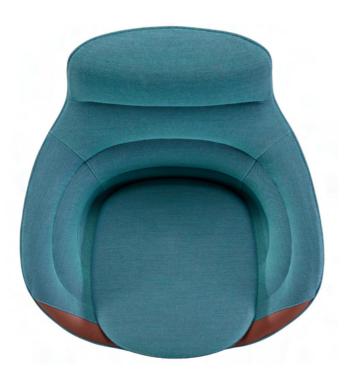

D3 lounge chair, with its shape inspired by free-swimming conches, brings artistic atmosphere to your spaces.

#### Caring Island—D3 sofa set

The whorl pattern is the featured design element of D3 lounge chairs, which represents the idea of liveliness and vitality we wish to bring to offices. Space characters as it enriches, sitting experience on the lounge chair is also improved. You may invite friends and partners to have free-topic talks here with relaxed gestures. Physical comfort helps release imagination and creativity.