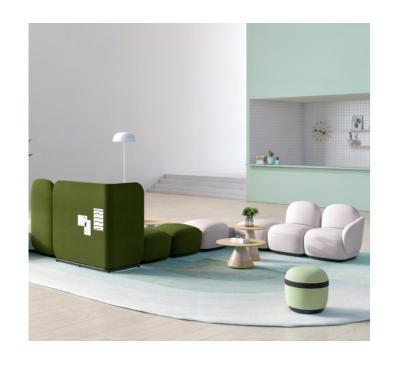

# **Inspiration Trigger**

Smooth lines and plump shape make it look like a candy. 9 configurations are available for your free design.

# Sweet Doughnuts

#### Sweet Doughnuts

D1 stools can be combined to form a circular set. One may be switched to a tea table of the same shape with USB and wireless charging to make the set more functional. Such creation brings inspiration and fun to your offices.

### **D1 series** — Candy stool

#### **User-friendly Band Design**

The upper band includes an open handle for placing paper material. Available in 7 colors, spaces can also speak different tones.

#### **Artistic Round Stool for Higher Mobility**

The short and round stool is inspired by the delicious macarons, adding more fun and taste to spaces. The open handle makes it easy to lift and move around.