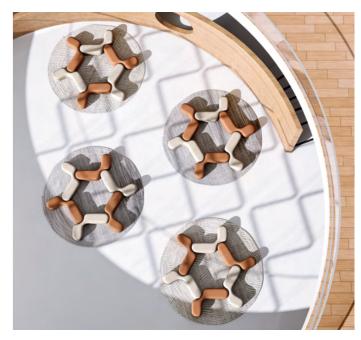

#### Sweet Doughnuts

D1 stools can be combined to form a circular set. One may be switched to a tea table of the same shape with USB and wireless charging to make the set more functional. Such creation brings inspiration and fun to your offices.