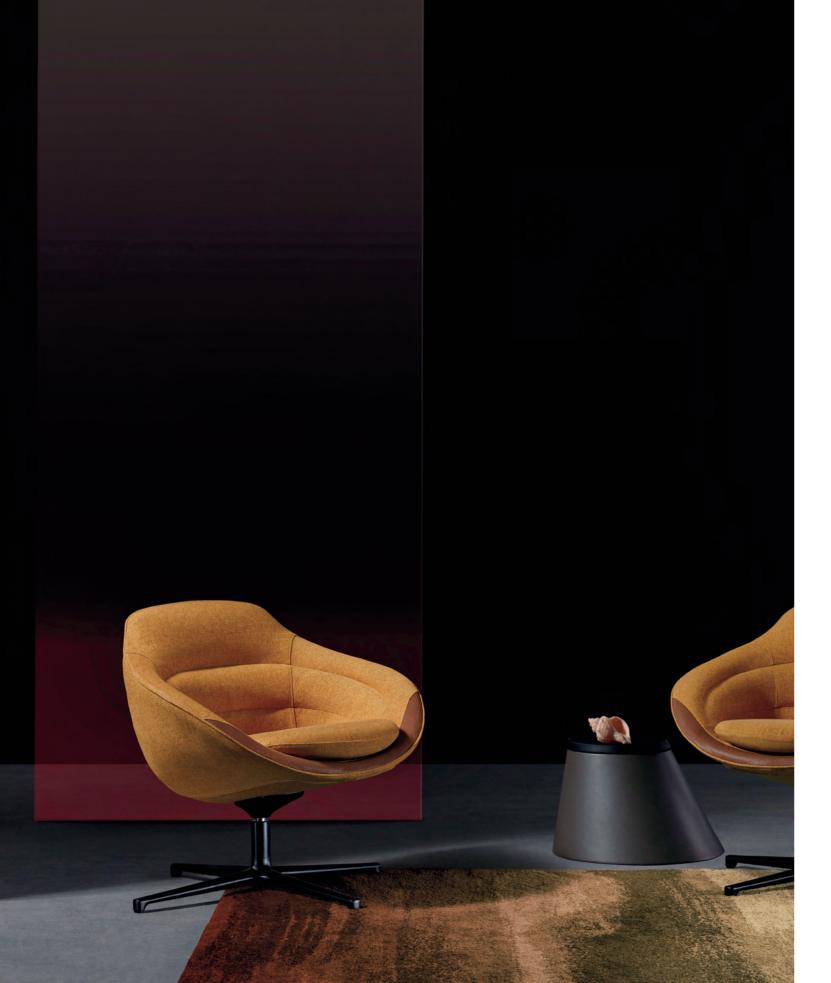

D3 lounge chair, with its shape inspired by free-swimming conches, brings artistic atmosphere to your spaces.

#### Caring Island—D3 sofa set

The whorl pattern is the featured design element of D3 lounge chairs, which represents the idea of liveliness and vitality we wish to bring to offices. Space characters as it enriches, sitting experience on the lounge chair is also improved. You may invite friends and partners to have free-topic talks here with relaxed gestures. Physical comfort helps release imagination and creativity.