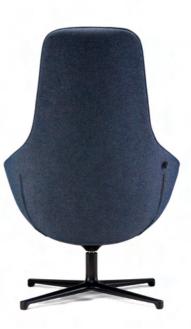

### Well-proportioned Segments, Support Lumbar and Back

Precise cutting of padded sponge and calibration of each stitch ensure perfect shape and strength of the chair. Segments proportioned based on ergonomics distributes sufficient contact space to give effective support to your back and waist. Relaxing here is a good choice for you to refresh.

### Spliced Leather, Double Enjoyment

The three-finger wide pinholed leather is spliced on the seat edge to enhance durability and add another highlight to the chair, artistic and air-permeable. Danmark-imported KU fabric with good dimension stability ensures smooth surface with high resilience and effective moist resistance. Double material, double enjoyment.