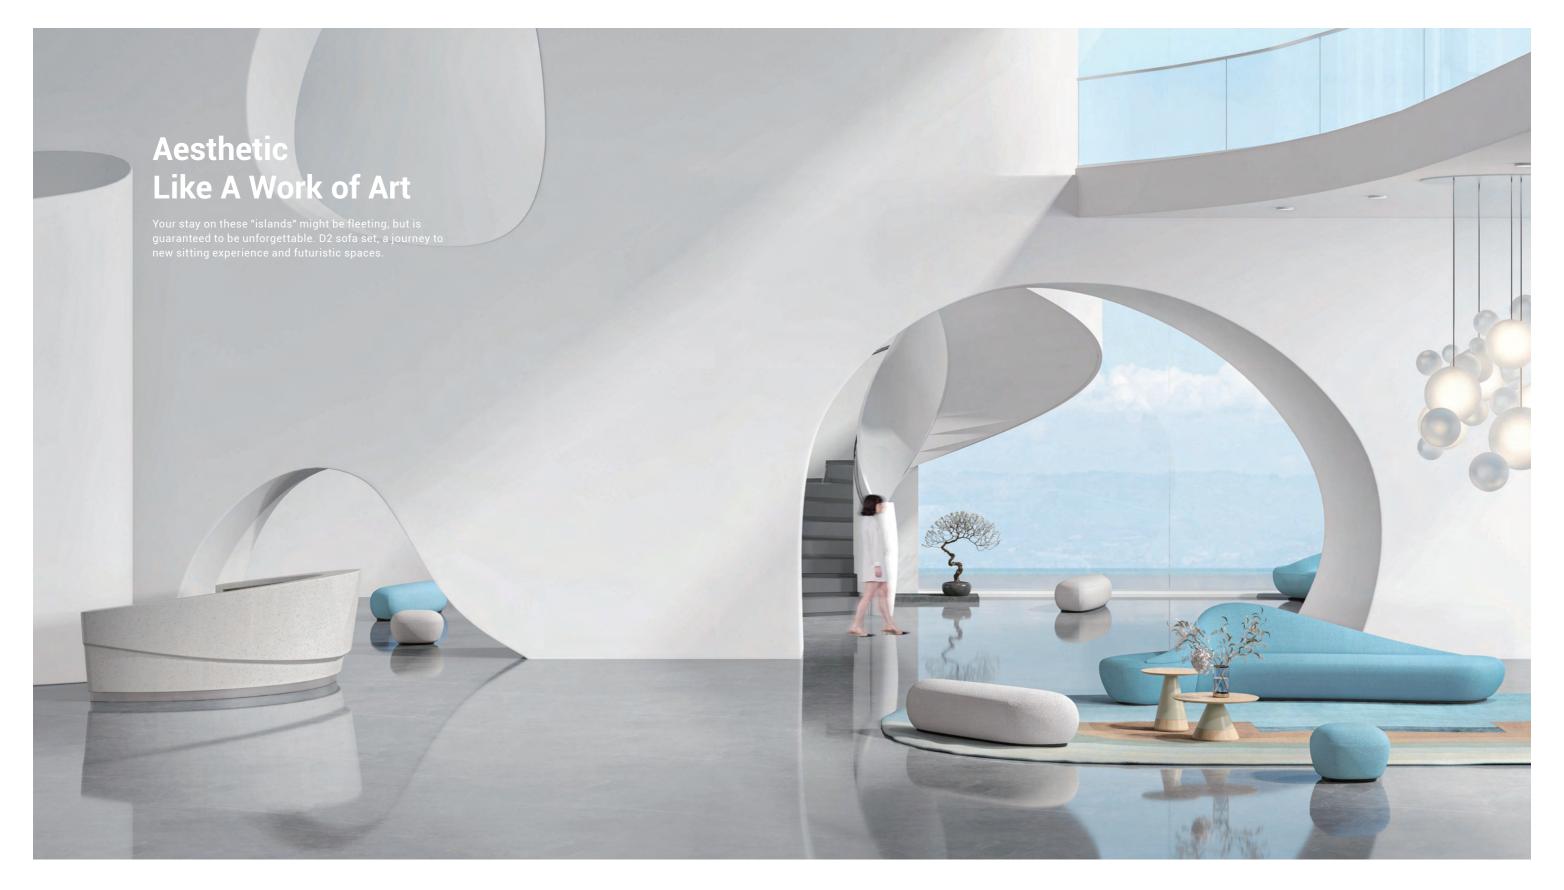

A BENCH AND ABOVE
ARTIST AND MODERN SHAPE
FORMED BY WOOD AND STEEL
AS ITS STRUCTURE AND
UPHOLSTERED SPONGE CUSHION
OFFERING COMFORTABLE
SITTING EXPERIENCE.

What would it be like if we can only sit and enjoy leisure of a sea island tour? Sit here on D2 sofa, and it will show you the way.

D2 innovatively introduced a wide array of seating shapes to enable the 1+N kinds of combinations, creating a relaxing, free and flexible space that is shared by all.