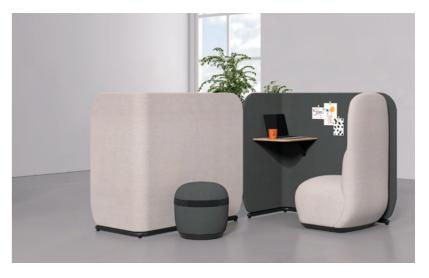

#### Leisure zone

Be there when you need a time off. A leisure unit built with D series products: a single sofa with high backrest, a panel screen, and a matching table top. Relaxing/reading/working/resting here when users need a time alone would be a perfect choice.

#### **Colorful Bench**

D series includes colorful benches which turn out to be the most sharing and welcoming items in the office. Staffs are closer by sitting next to each other on the bench, which also increased the space utilization.