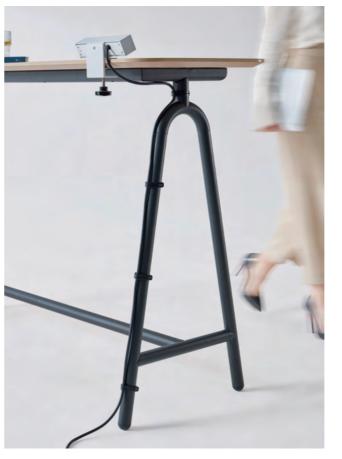

1200mm-high panel screen with acoustic material surrounding the desk helps build an individual working space where you are freed from visual and sound interference.

How to balance me-working and co-working? A screen in the middle let users flexibly switch between focused work and discussion with a partner beside.