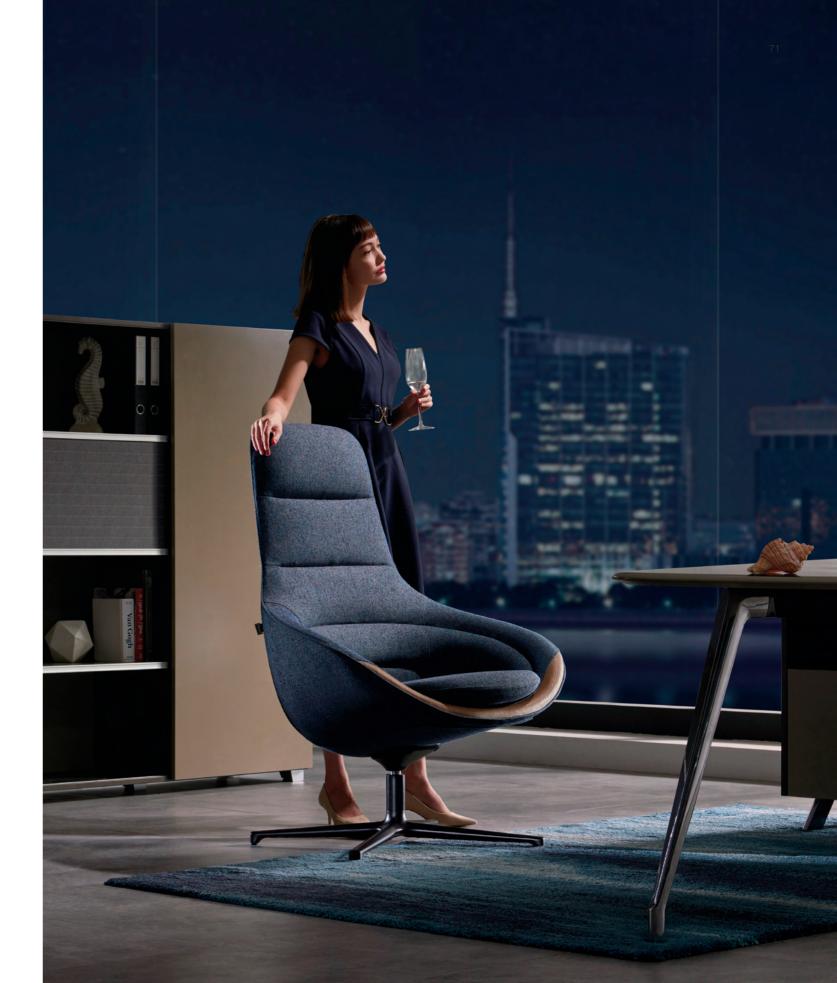

D3 lounge chair, with its shape inspired by free-swimming conches, brings artistic atmosphere to your spaces.

#### Caring Island—D3 sofa set

The whorl pattern is the featured design element of D3 lounge chairs, which represents the idea of liveliness and vitality we wish to bring to offices. Space characters as it enriches, sitting experience on the lounge chair is also improved. You may invite friends and partners to have free-topic talks here with relaxed gestures. Physical comfort helps release imagination and creativity.