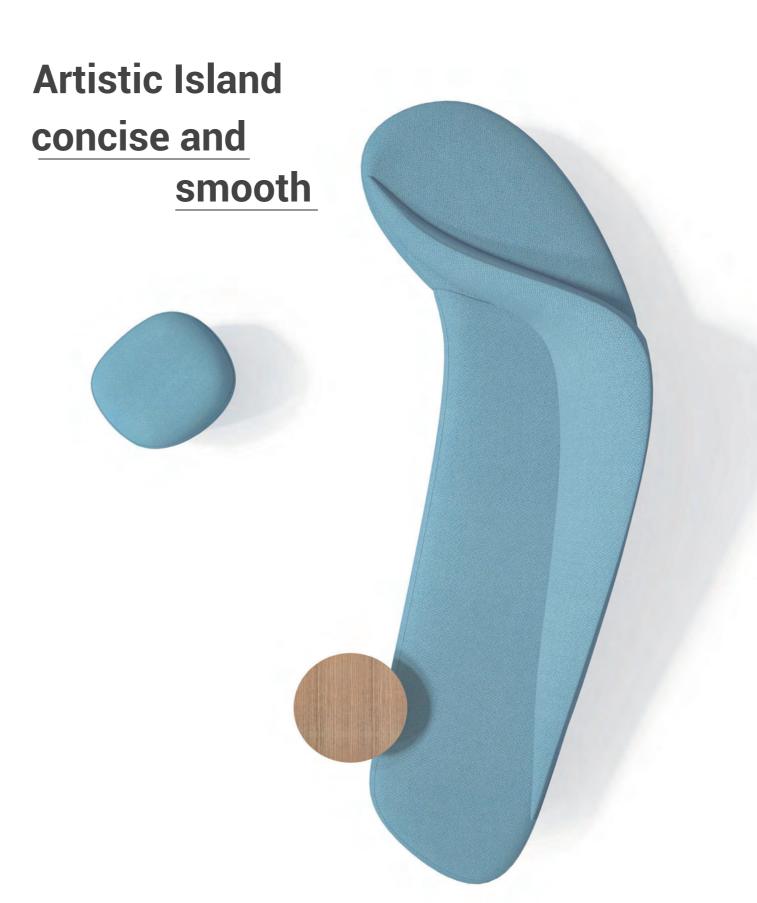

# **Inspiration Trigger**

Smooth lines and plump shape make it look like a candy. 9 configurations are available for your free design.

# Sweet Doughnuts

#### Sweet Doughnuts

D1 stools can be combined to form a circular set. One may be switched to a tea table of the same shape with USB and wireless charging to make the set more functional. Such creation brings inspiration and fun to your offices.