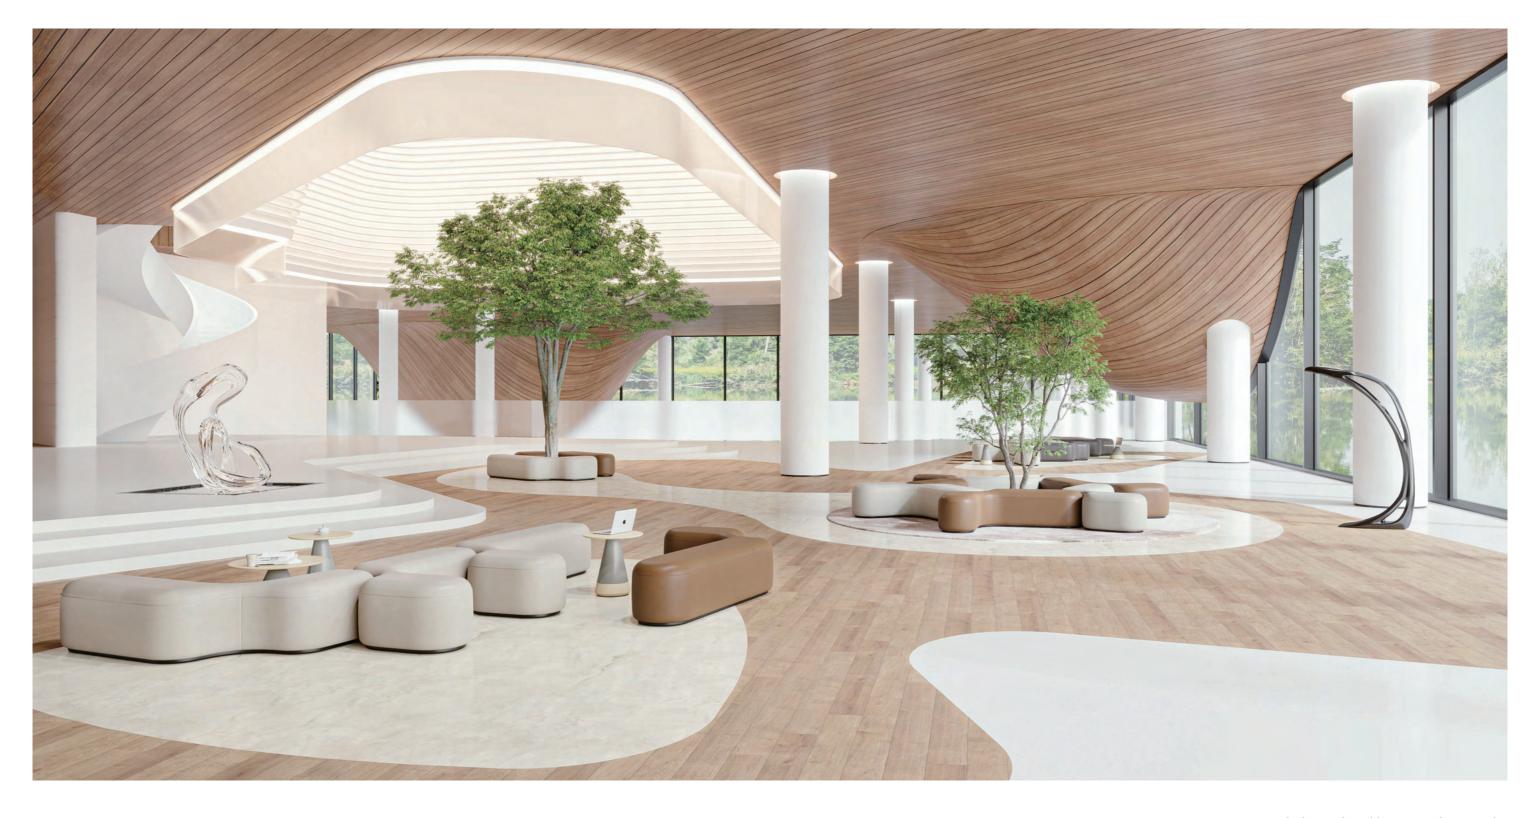

D1

"INSPIRATION
COMES OF
WORKING
EVERY DAY."

Flexibility of a workplace is like the eco-system of an island: with different natural elements to make it vibrant and rich. D series includes screens, tables, seatings, and other office facilities, which integrate working, communication, leisure and other working modes harmoniously, providing a healthy office ecosystem.