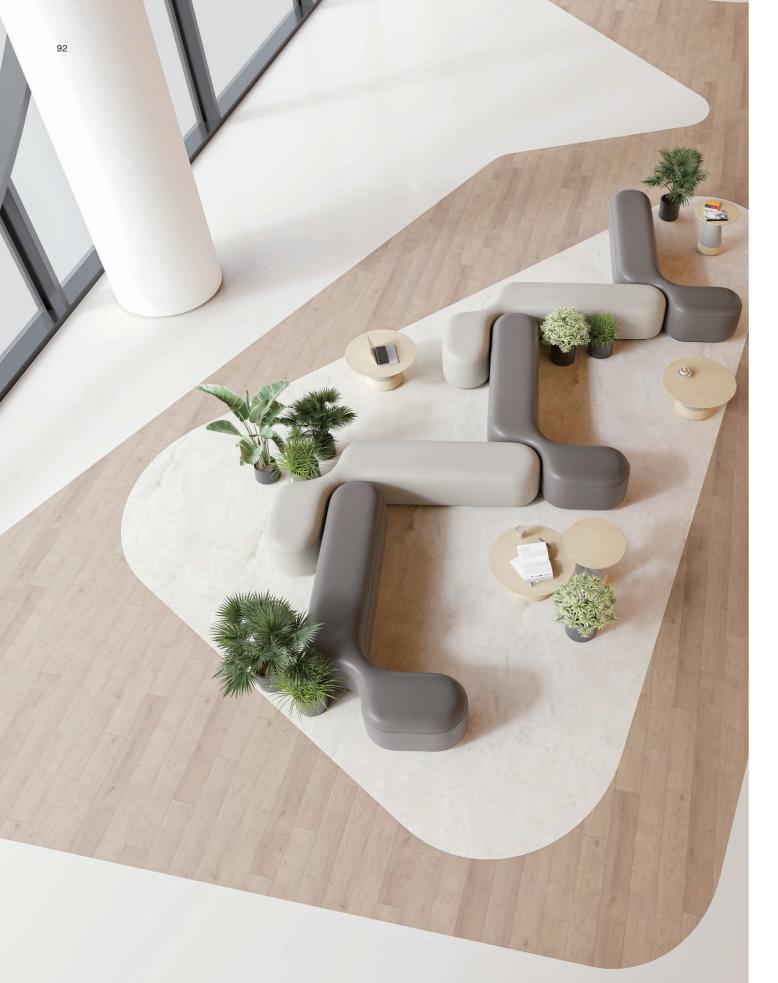

## Office **Leisure Zone**

#### Leisure zone

Be there when you need a time off. A leisure unit built with D series products: a single sofa with high backrest, a panel screen, and a matching table top. Relaxing/reading/working/resting here when users need a time alone would be a perfect choice.