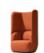

D3 lounge chair, with its shape inspired by free-swimming conches, brings artistic atmosphere to your spaces.

#### Caring Island—D3 sofa set

The whorl pattern is the featured design element of D3 lounge chairs, which represents the idea of liveliness and vitality we wish to bring to offices. Space characters as it enriches, sitting experience on the lounge chair is also improved. You may invite friends and partners to have free-topic talks here with relaxed gestures. Physical comfort helps release imagination and creativity.