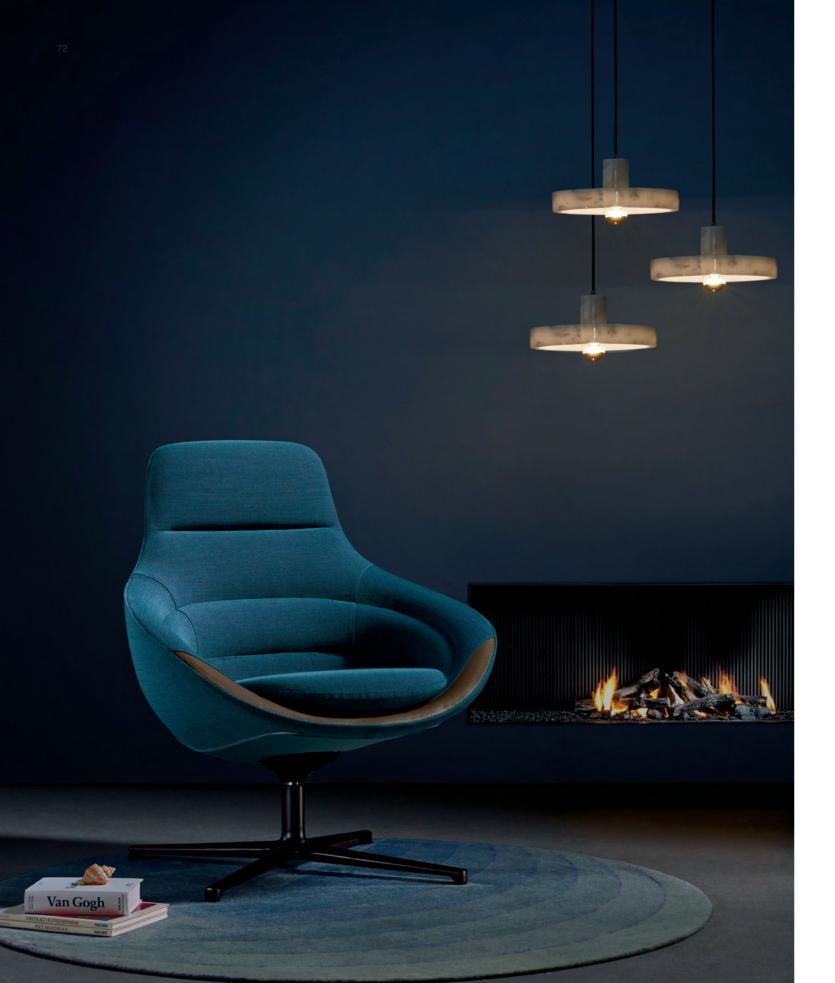

D3 lounge chair, with its shape inspired by free-swimming conches, brings artistic atmosphere to your spaces.

#### Caring Island—D3 sofa set

The whorl pattern is the featured design element of D3 lounge chairs, which represents the idea of liveliness and vitality we wish to bring to offices. Space characters as it enriches, sitting experience on the lounge chair is also improved. You may invite friends and partners to have free-topic talks here with relaxed gestures. Physical comfort helps release imagination and creativity.