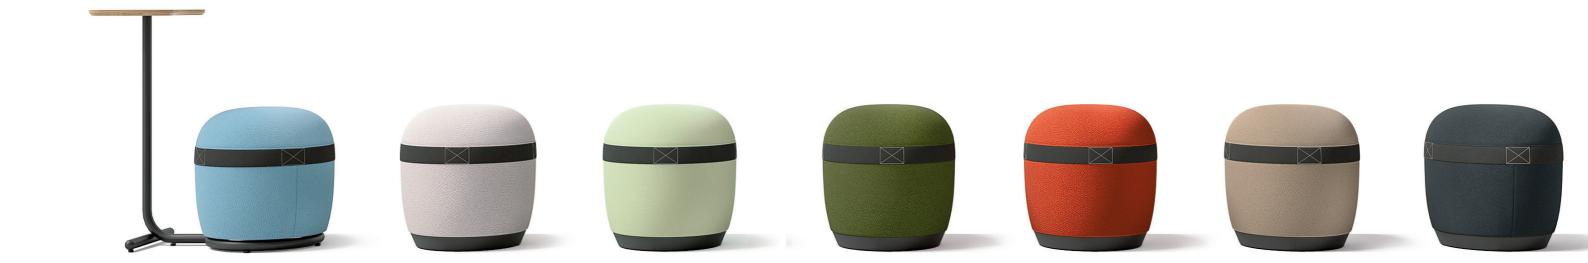

#### **User-friendly Band Design**

The upper band includes an open handle for placing paper material. Available in 7 colors, spaces can also speak different tones.

## **Colors Have Different Tones**

#### **Artistic Round Stool for Higher Mobility**

The short and round stool is inspired by the delicious macarons, adding more fun and taste to spaces. The open handle makes it easy to lift and move around.