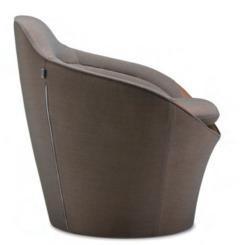

### Spliced Leather, Double Enjoyment

The three-finger wide pinholed leather is spliced on the seat edge to enhance durability and add another highlight to the chair, artistic and air-permeable. Danmark-imported KU fabric with good dimension stability ensures smooth surface with high resilience and effective moist resistance. Double material, double enjoyment.