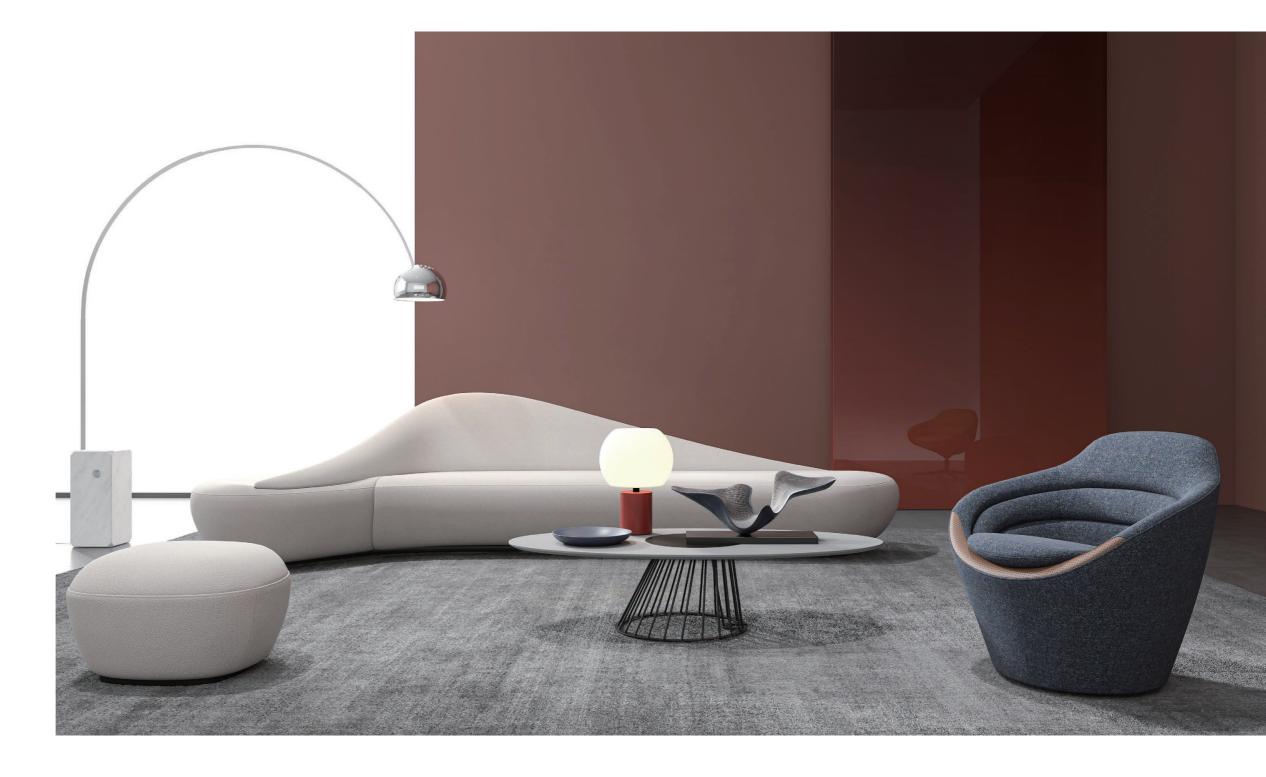

A BENCH AND ABOVE
ARTIST AND MODERN SHAPE
FORMED BY WOOD AND STEEL
AS ITS STRUCTURE AND
UPHOLSTERED SPONGE CUSHION
OFFERING COMFORTABLE
SITTING EXPERIENCE.

What would it be like if we can only sit and enjoy leisure of a sea island tour? Sit here on D2 sofa, and it will show you the way.

D2 innovatively introduced a wide array of seating shapes to enable the 1+N kinds of combinations, creating a relaxing, free and flexible space that is shared by all.