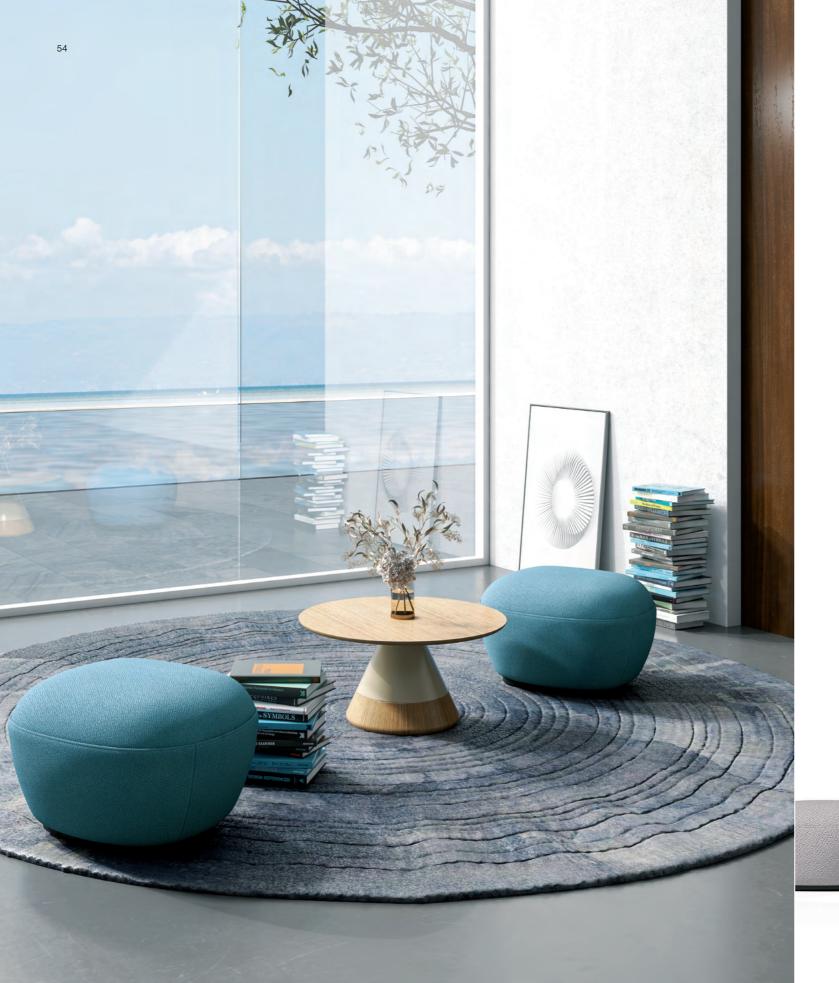

#### Sweet Doughnuts

D1 stools can be combined to form a circular set. One may be switched to a tea table of the same shape with USB and wireless charging to make the set more functional. Such creation brings inspiration and fun to your offices.

### **D1 series** — Candy stool

#### **Artistic Round Stool for Higher Mobility**

The short and round stool is inspired by the delicious macarons, adding more fun and taste to spaces. The open handle makes it easy to lift and move around.