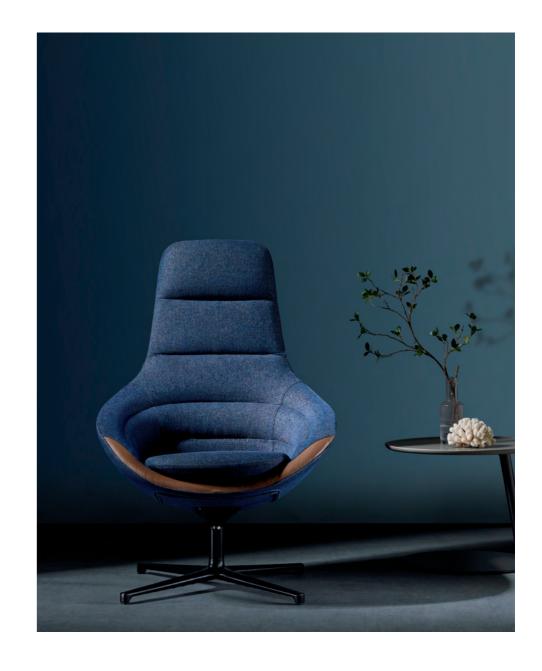

#### High Backrest, A Touch of Luxury

Everyone needs a showoff time in certain life stages. D2 lounge chair, with its understated fashion, appear as a nonverbal symbol of your privileged identity.

### Well-proportioned Segments, Support Lumbar and Back

Precise cutting of padded sponge and calibration of each stitch ensure perfect shape and strength of the chair. Segments proportioned based on ergonomics distributes sufficient contact space to give effective support to your back and waist. Relaxing here is a good choice for you to refresh.