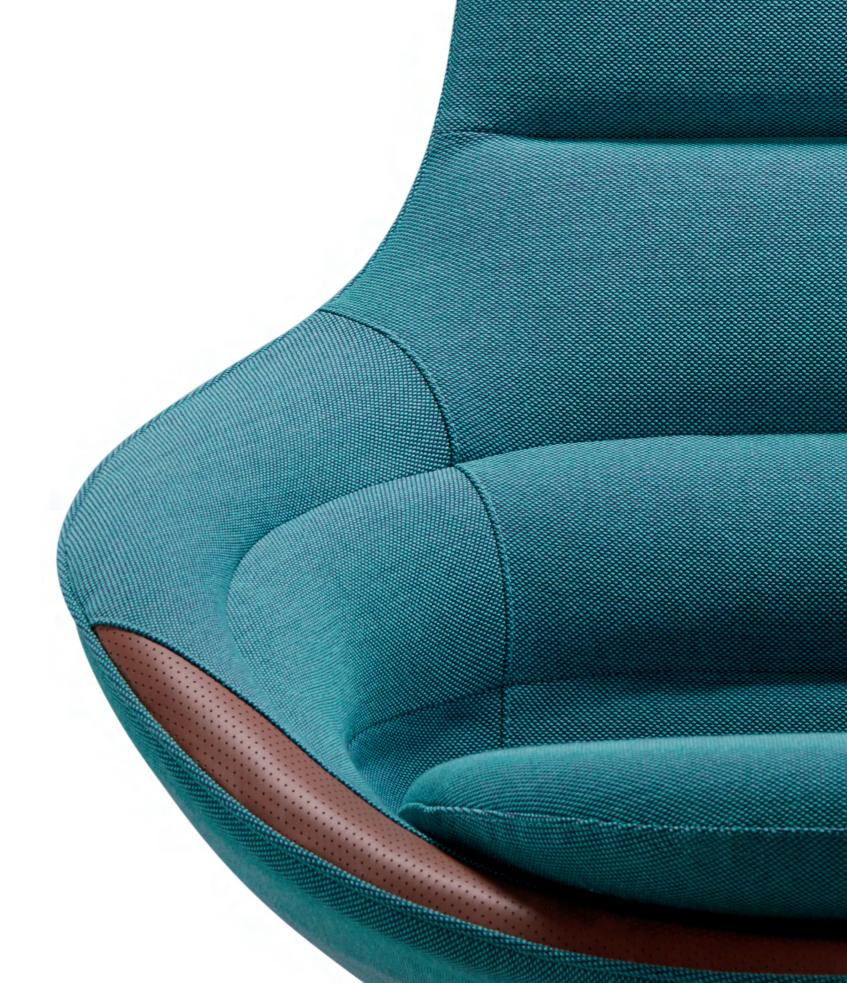

### Spliced Leather, Double Enjoyment

The three-finger wide pinholed leather is spliced on the seat edge to enhance durability and add another highlight to the chair, artistic and air-permeable. Danmark-imported KU fabric with good dimension stability ensures smooth surface with high resilience and effective moist resistance. Double material, double enjoyment.