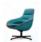

D3 lounge chair, with its shape inspired by free-swimming conches, brings artistic atmosphere to your spaces.

#### Caring Island—D3 sofa set

The whorl pattern is the featured design element of D3 lounge chairs, which represents the idea of liveliness and vitality we wish to bring to offices. Space characters as it enriches, sitting experience on the lounge chair is also improved. You may invite friends and partners to have free-topic talks here with relaxed gestures. Physical comfort helps release imagination and creativity.