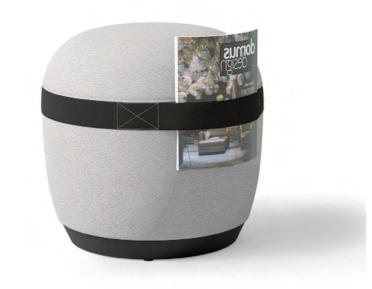

# Sweet Doughnuts

#### Sweet Doughnuts

D1 stools can be combined to form a circular set. One may be switched to a tea table of the same shape with USB and wireless charging to make the set more functional. Such creation brings inspiration and fun to your offices.

#### **Artistic Round Stool for Higher Mobility**

The short and round stool is inspired by the delicious macarons, adding more fun and taste to spaces. The open handle makes it easy to lift and move around.