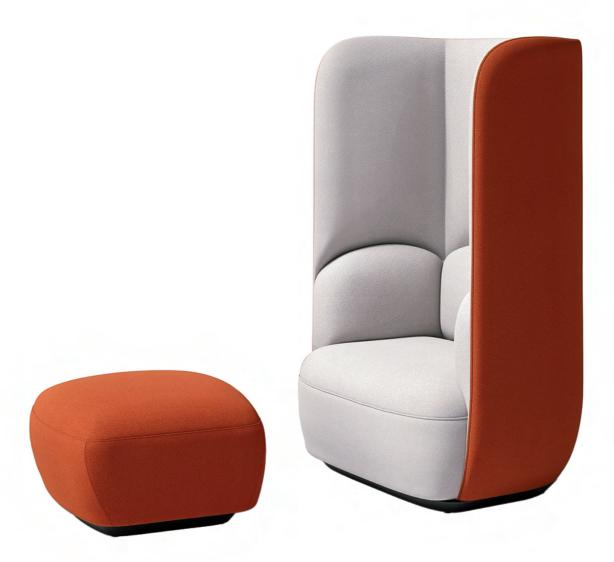

#### **Multiple Backrest Options**

A curated list of options allows people to maintain a sense of autonomy. Low back/ no-back lounge seating and stools putting together or used solely display more possibilities of spaces.

#### High Backrest, A Touch of Luxury

Everyone needs a showoff time in certain life stages. D2 lounge chair, with its understated fashion, appear as a nonverbal symbol of your privileged identity.

### Well-proportioned Segments, Support Lumbar and Back

Precise cutting of padded sponge and calibration of each stitch ensure perfect shape and strength of the chair. Segments proportioned based on ergonomics distributes sufficient contact space to give effective support to your back and waist. Relaxing here is a good choice for you to refresh.