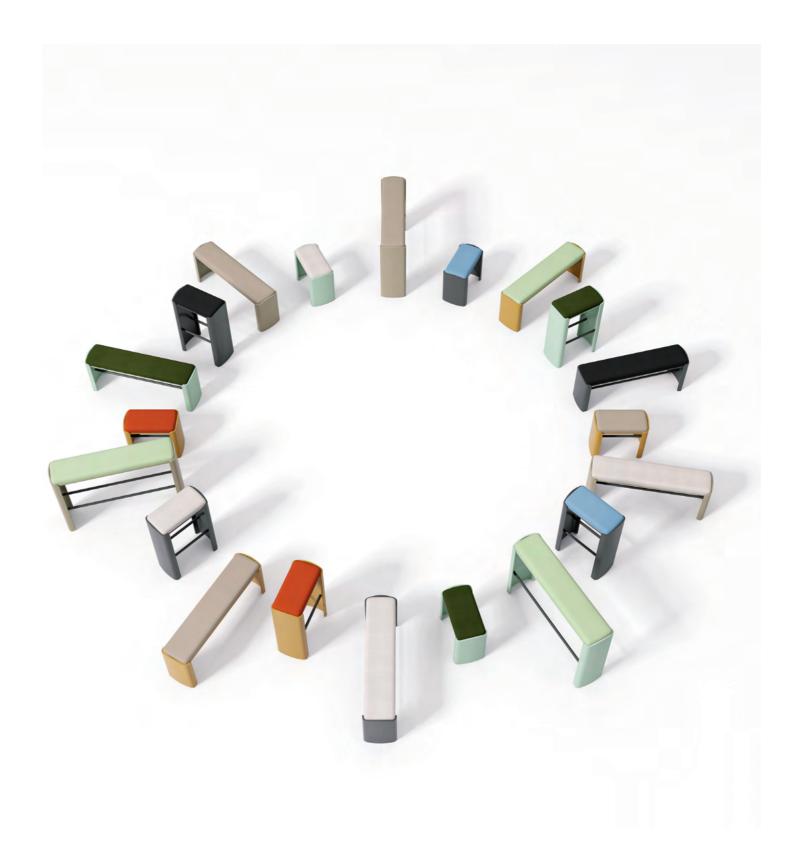

#### **Colorful Bench**

D series includes colorful benches which turn out to be the most sharing and welcoming items in the office. Staffs are closer by sitting next to each other on the bench, which also increased the space utilization.