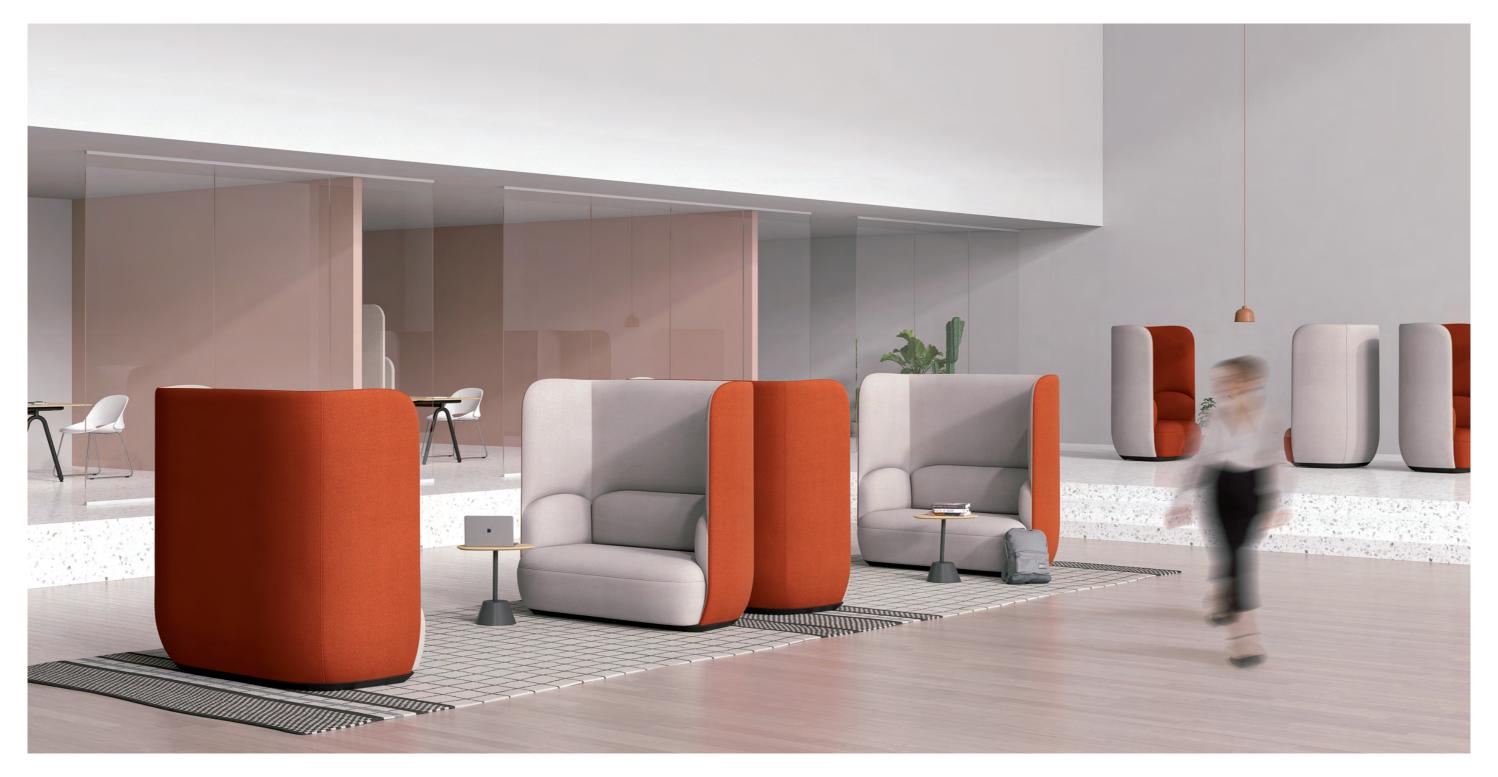

#### Inspiring "Island" for Brainstorming

Open and private spaces with different accessories are created for different tasks. Corporate office environment becomes more flexible and multifunctional with D1 modular units.

When comparing office spaces with nature islands, you may find the similarity: each of them is independent and interdependent to another thus forming a whole and diverse system. D1 sofa series includes screen, sofa, training table, and stool units for free combinations, helping create integrated office environment for coworking, negotiation, learning, socializing, and relaxation.