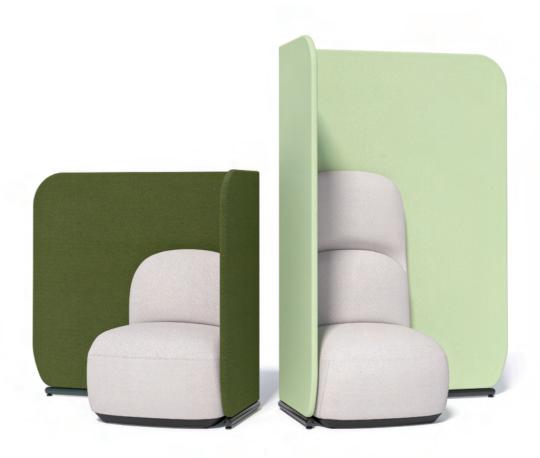

1200mm-high panel screen with acoustic material surrounding the desk helps build an individual working space where you are freed from visual and sound interference.

How to balance me-working and co-working? A screen in the middle let users flexibly switch between focused work and discussion with a partner beside.

#### Leisure zone

Be there when you need a time off. A leisure unit built with D series products: a single sofa with high backrest, a panel screen, and a matching table top. Relaxing/reading/working/resting here when users need a time alone would be a perfect choice.

# " Island " Phone booth

Screen with a pencil box base

The base is as steady as a rock.