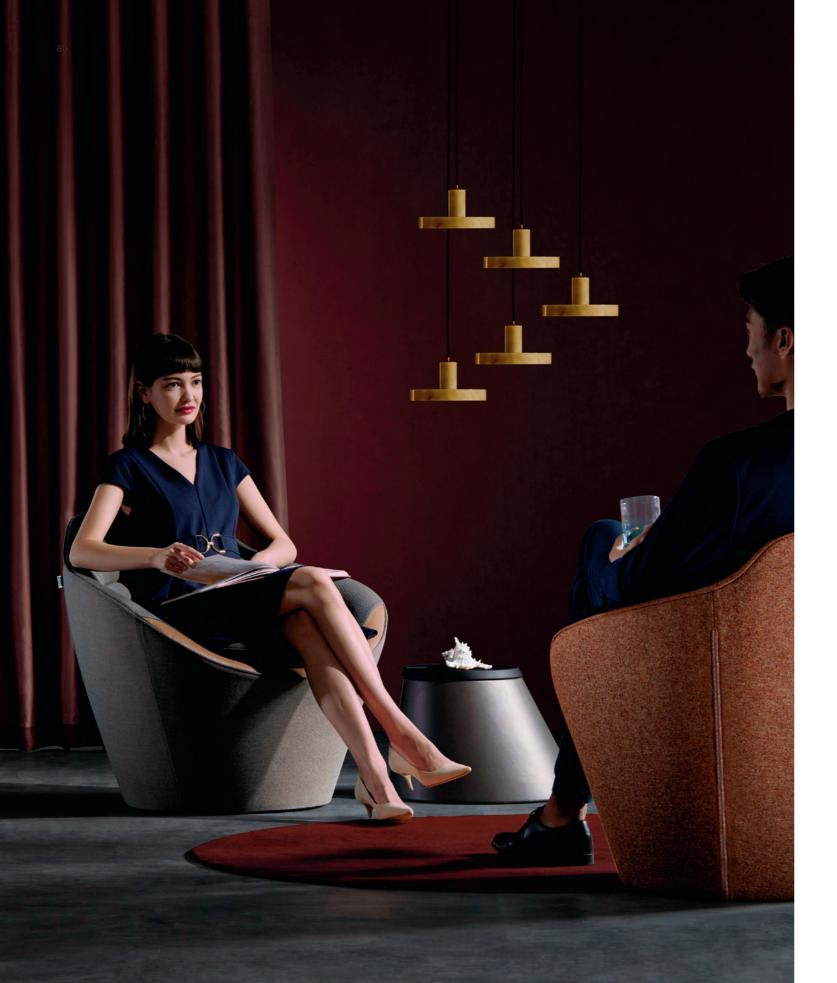

### Low Backrest, Free Communication

With no block of sight, you can turn to any side and share your opinion and ideas in a more free and easy way. The smooth appearance and swivel mechanism are integrated into a small size, offering you comfort in any spaces.

### A Certain Treat to Your Home

Home can always be nicer if you allow it. The delicate low backrest expanded to the ground looks more stable and supportive. Sit on D3 lounge chair and bath in sunlight, a cozy and lazy moment makes your day better.