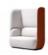

D3 lounge chair, with its shape inspired by free-swimming conches, brings artistic atmosphere to your spaces.

#### Caring Island—D3 sofa set

The whorl pattern is the featured design element of D3 lounge chairs, which represents the idea of liveliness and vitality we wish to bring to offices. Space characters as it enriches, sitting experience on the lounge chair is also improved. You may invite friends and partners to have free-topic talks here with relaxed gestures. Physical comfort helps release imagination and creativity.

### Medium Backrest, Just-right Elegance

We can release our individuality more fully when we are alone. D3 medium height lounge chair endows just-right elegance to the space to flow with your unique personality.