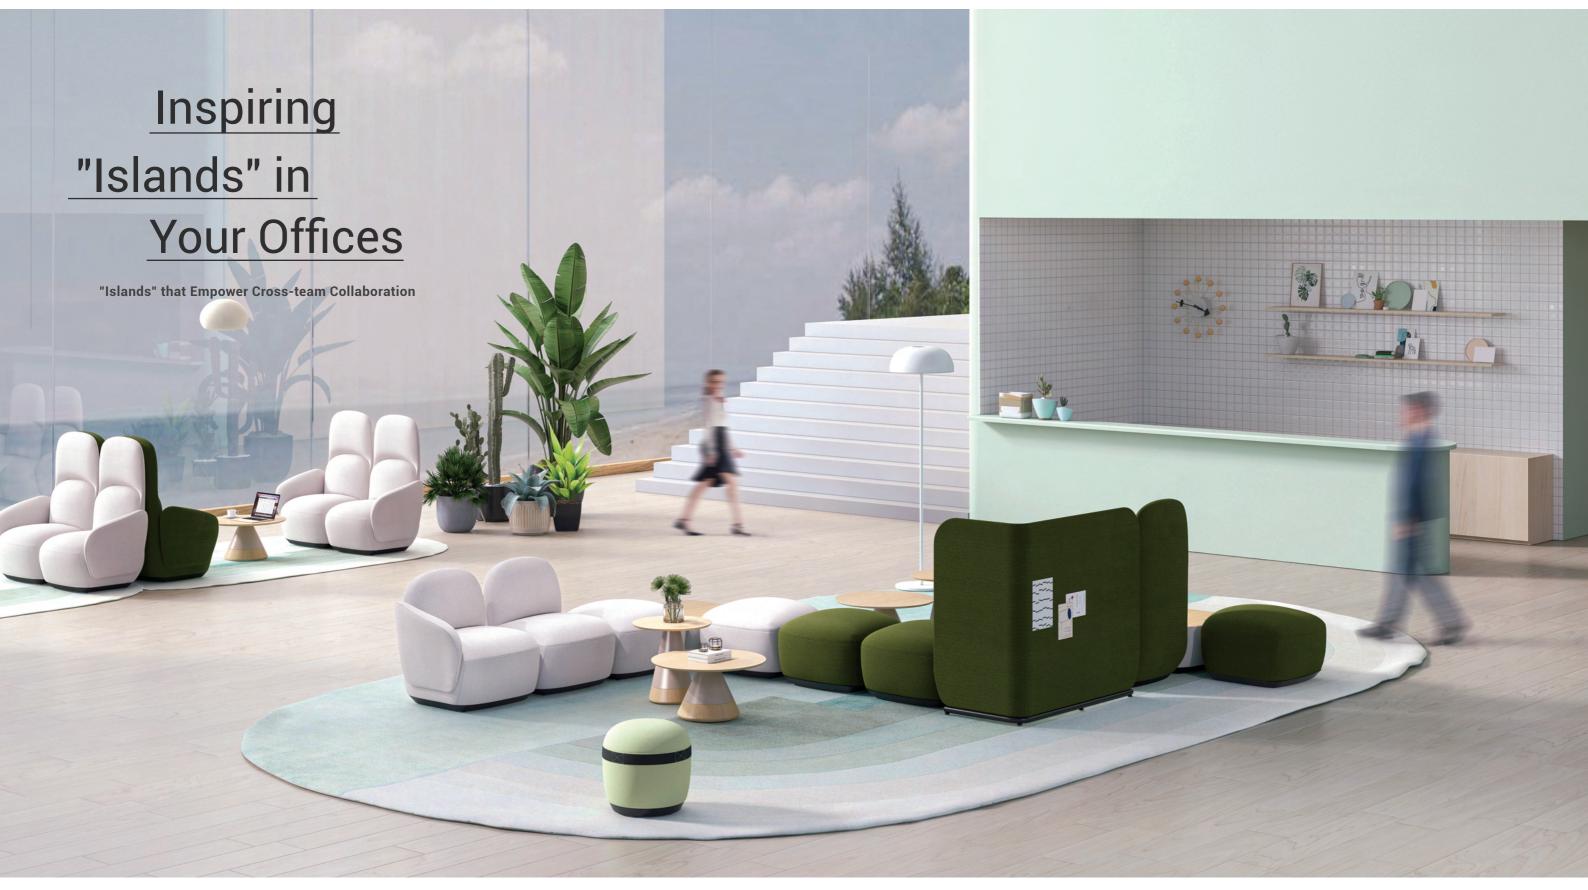

When comparing office spaces with nature islands, you may find the similarity: each of them is independent and interdependent to another thus forming a whole and diverse system. D1 sofa series includes screen, sofa, training table, and stool units for free combinations, helping create integrated office environment for coworking, negotiation, learning, socializing, and relaxation.

#### Inspiring "Island" for Brainstorming

Open and private spaces with different accessories are created for different tasks. Corporate office environment becomes more flexible and multifunctional with D1 modular units.