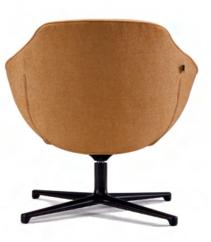

D3 lounge chair, with its shape inspired by free-swimming conches, brings artistic atmosphere to your spaces.

#### Caring Island—D3 sofa set

The whorl pattern is the featured design element of D3 lounge chairs, which represents the idea of liveliness and vitality we wish to bring to offices. Space characters as it enriches, sitting experience on the lounge chair is also improved. You may invite friends and partners to have free-topic talks here with relaxed gestures. Physical comfort helps release imagination and creativity.