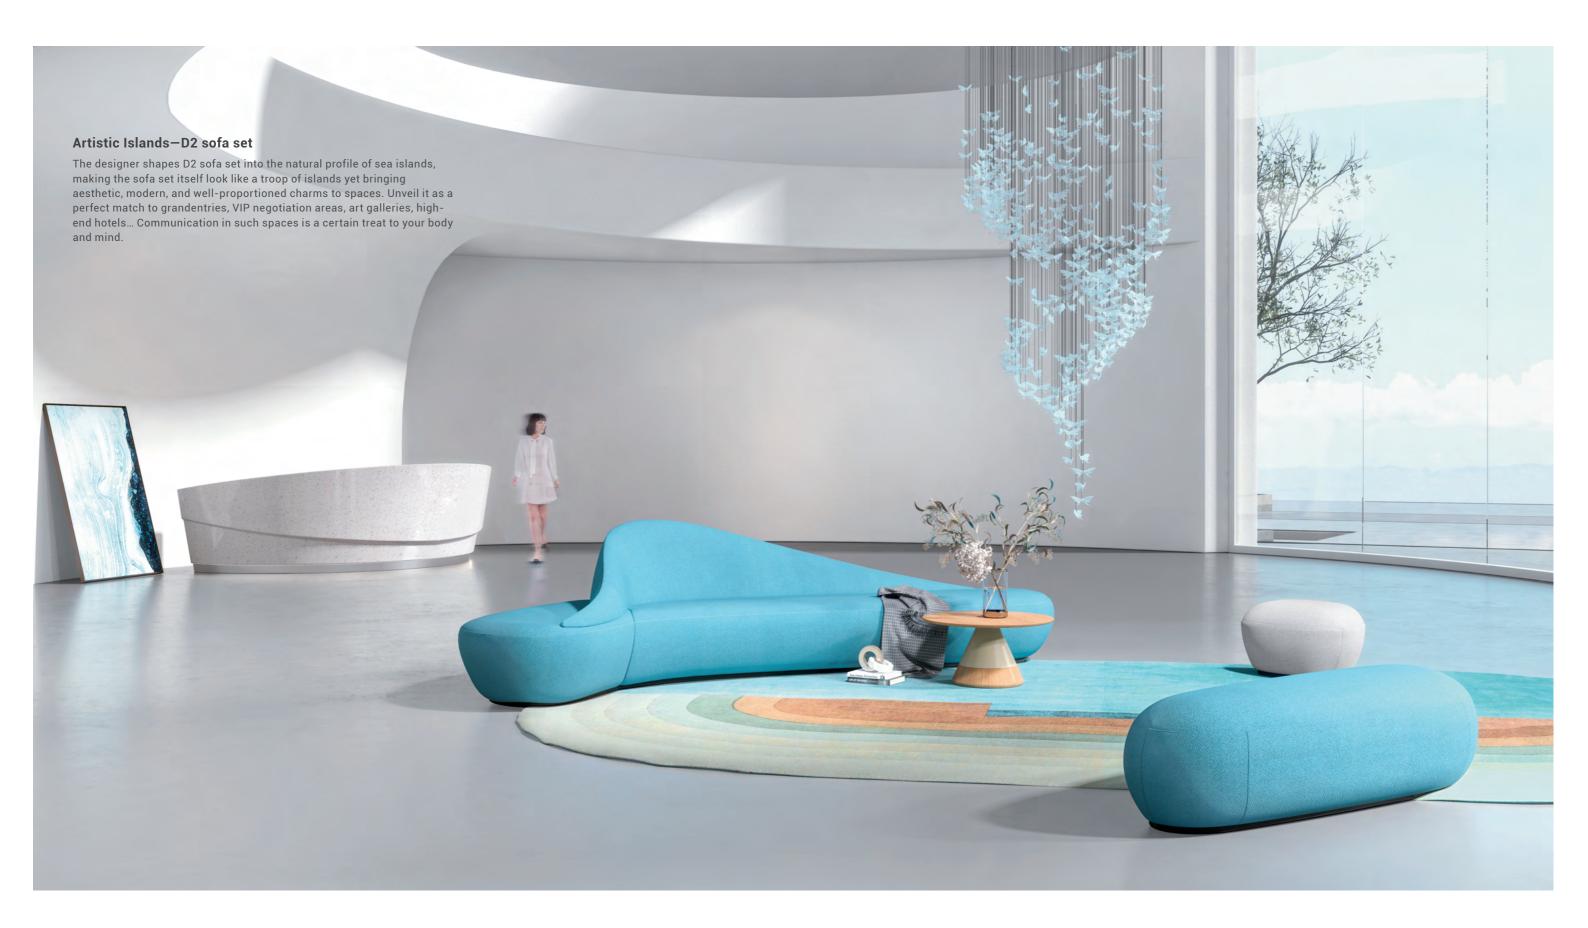

A BENCH AND ABOVE
ARTIST AND MODERN SHAPE
FORMED BY WOOD AND STEEL
AS ITS STRUCTURE AND
UPHOLSTERED SPONGE CUSHION
OFFERING COMFORTABLE
SITTING EXPERIENCE.

What would it be like if we can only sit and enjoy leisure of a sea island tour? Sit here on D2 sofa, and it will show you the way.

D2 innovatively introduced a wide array of seating shapes to enable the 1+N kinds of combinations, creating a relaxing, free and flexible space that is shared by all.