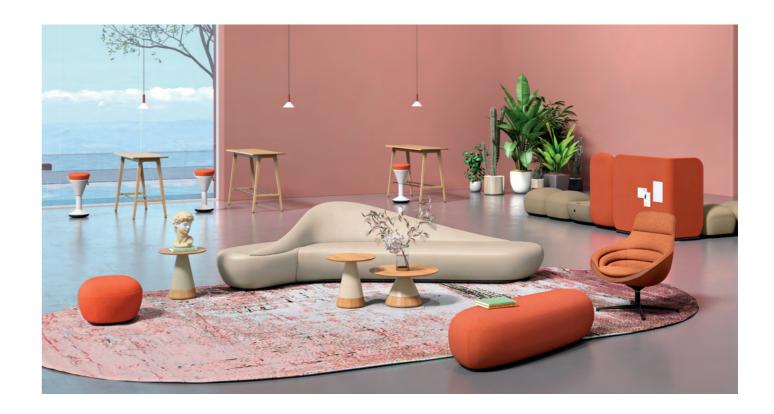

## D1

"ENJOY
A COZY AND
REFRESHING
MOMENT"

00

LEISURE SEATING

#### Quite "Island", Chill Your Mind

The high screen-style backrest offers you comfortable leaning while ensuring privacy. Thinking by yourself or taking a noon nap here, you can easily freshen up with new ideas. This sofa set is also suitable for a sweet tea break.

## " Island " For Reading

"Island" for Immersed Reading Space

Release your mind, release innovative ideas. You may sit here with a relaxed gesture to release the working tension on your mind and body. The unique U-shaped section and color matches inside out give you all-round mental and physical comfort.

#### Reception "Island", Welcome to D1

This is the reception space which we can call it "a style". Comfort and privacy are provided to the maximum extent. Program discussion with clients in such place is more close and smooth, and output from both sides can be obtained efficiently.