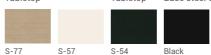

### Material

### SM-PC

E-14

Bench feet

### Tabletop

E-13

shelf panel

W150\*D180\*H22(mm)

W520\*D270\*H440(mm)

E-09

Tabletop Base steel tube/Corbel