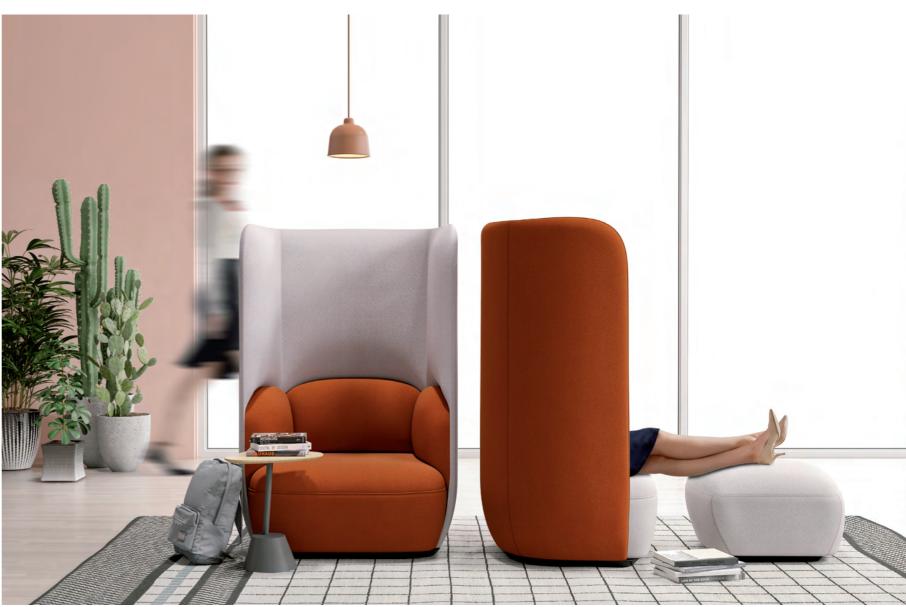

#### Quite "Island", Chill Your Mind

The high screen-style backrest offers you comfortable leaning while ensuring privacy. Thinking by yourself or taking a noon nap here, you can easily freshen up with new ideas. This sofa set is also suitable for a sweet tea break.

## " Island " For Reading

"Island" for Immersed Reading Space

Release your mind, release innovative ideas. You may sit here with a relaxed gesture to release the working tension on your mind and body. The unique U-shaped section and color matches inside out give you all-round mental and physical comfort.

#### Leisure zone

Be there when you need a time off. A leisure unit built with D series products: a single sofa with high backrest, a panel screen, and a matching table top. Relaxing/reading/working/resting here when users need a time alone would be a perfect choice.