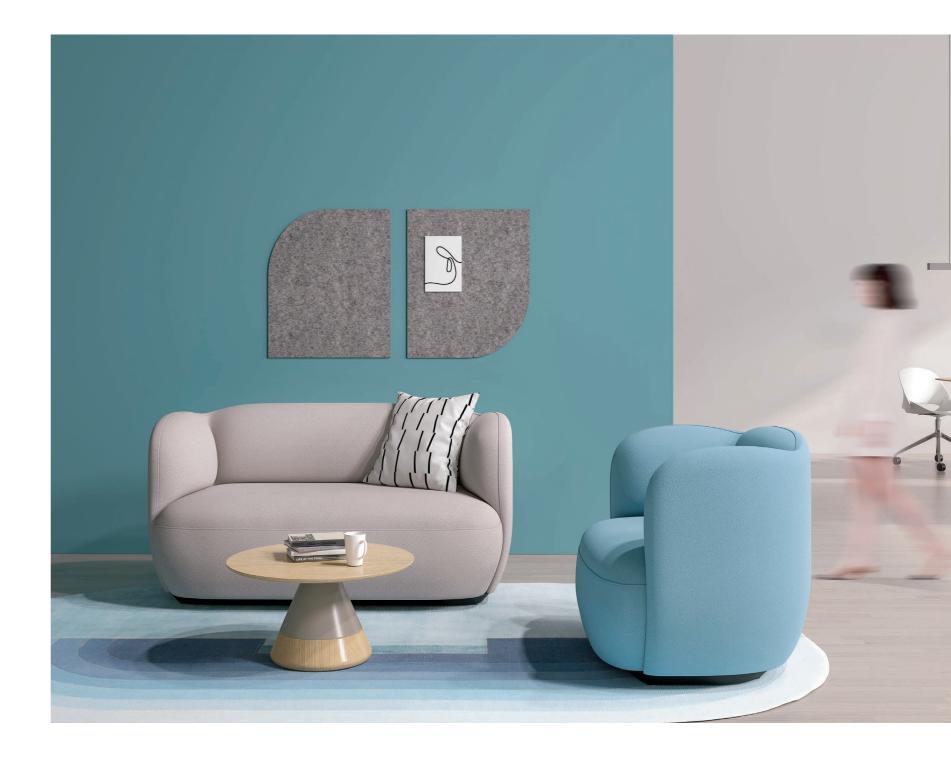

When comparing office spaces with nature islands, you may find the similarity: each of them is independent and interdependent to another thus forming a whole and diverse system. D1 sofa series includes screen, sofa, training table, and stool units for free combinations, helping create integrated office environment for coworking, negotiation, learning, socializing, and relaxation.

#### **Delicate Stitches for Stereo Shape**

The high backrest is designed with a stitchsegmented contact side with internal car seat snap joint to implement ergonomic stability and vividness in vision; Flexible modular units can be put together to form diverse combinations; Beveling armrests give natural and sufficient support to your arms, making you comfortable during reading.

#### **User-friendly Details**

Tea table with rounded corner expands the smoothness of the sofa module. USB interfaces and wireless charging are equipped to meet power supply needs.

#### Inspiring "Island" for Brainstorming

Open and private spaces with different accessories are created for different tasks. Corporate office environment becomes more flexible and multifunctional with D1 modular units.