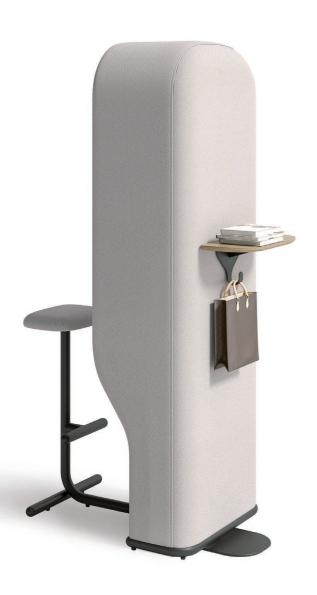

# " Island " Phone booth

Screen with a pencil box base

The base is as steady as a rock.

#### **Colorful Bench**

D series includes colorful benches which turn out to be the most sharing and welcoming items in the office. Staffs are closer by sitting next to each other on the bench, which also increased the space utilization.