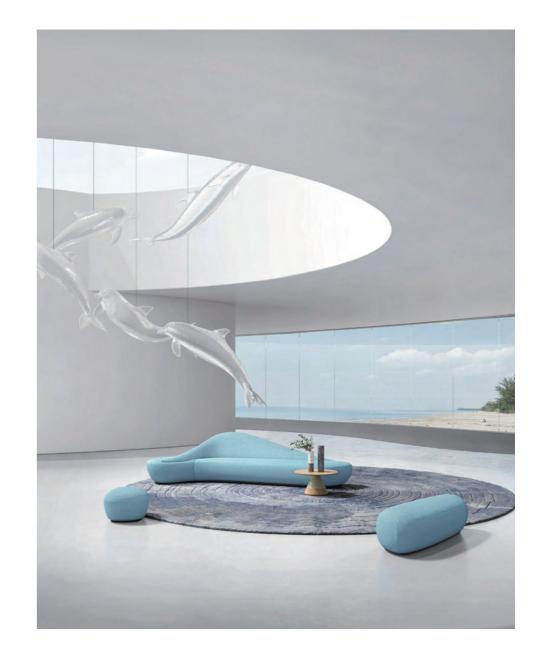

A BENCH AND ABOVE
ARTIST AND MODERN SHAPE
FORMED BY WOOD AND STEEL
AS ITS STRUCTURE AND
UPHOLSTERED SPONGE CUSHION
OFFERING COMFORTABLE
SITTING EXPERIENCE.

What would it be like if we can only sit and enjoy leisure of a sea island tour? Sit here on D2 sofa, and it will show you the way.

D2 innovatively introduced a wide array of seating shapes to enable the 1+N kinds of combinations, creating a relaxing, free and flexible space that is shared by all.