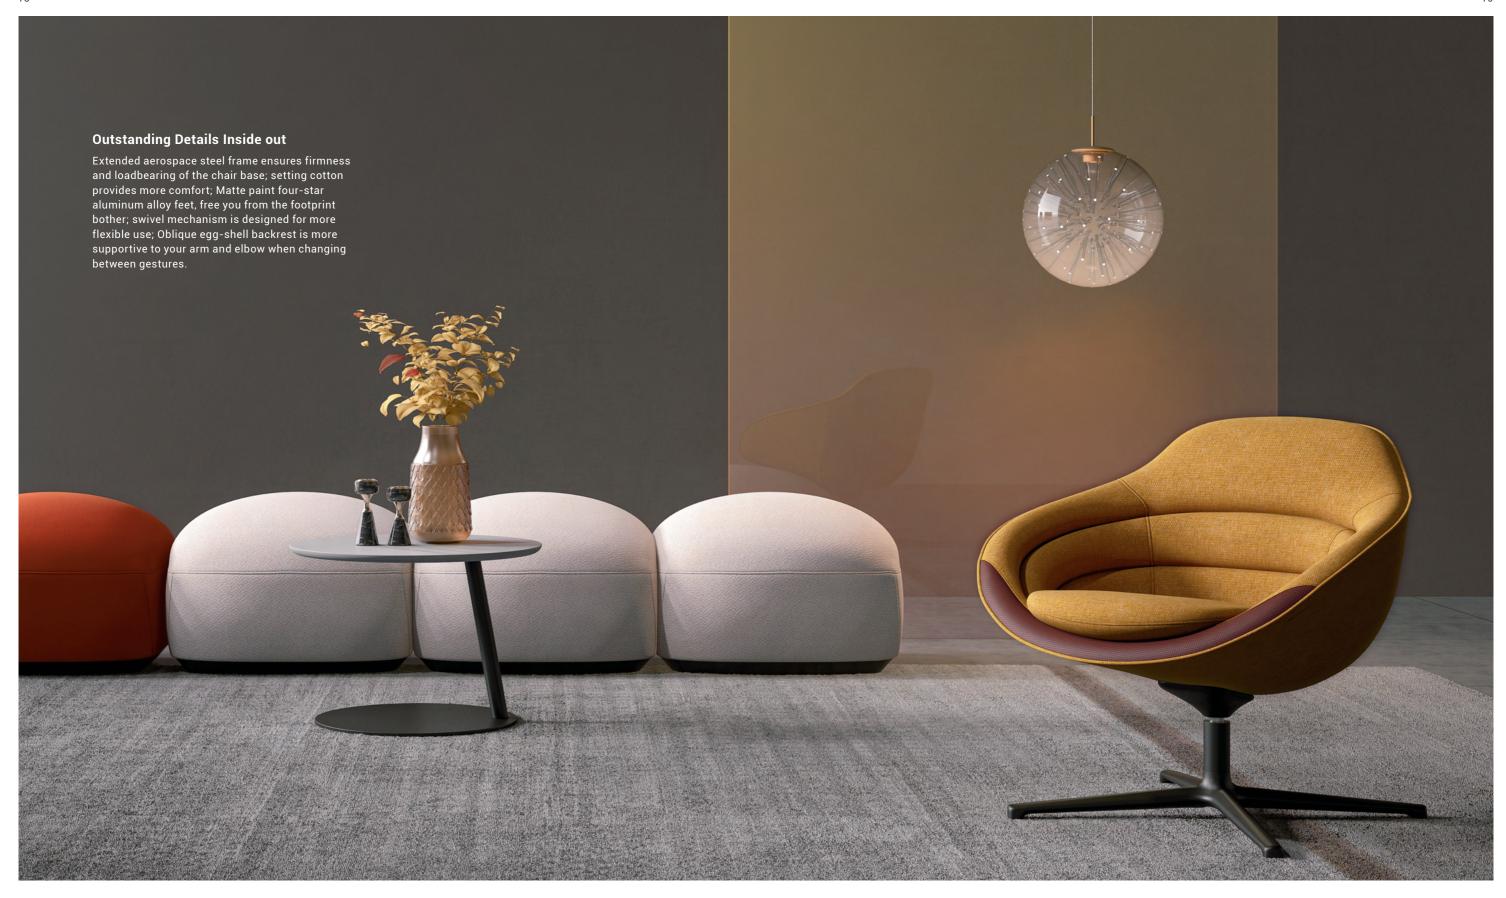

#### High Backrest, A Touch of Luxury

Everyone needs a showoff time in certain life stages. D2 lounge chair, with its understated fashion, appear as a nonverbal symbol of your privileged identity.

### Well-proportioned Segments, Support Lumbar and Back

Precise cutting of padded sponge and calibration of each stitch ensure perfect shape and strength of the chair. Segments proportioned based on ergonomics distributes sufficient contact space to give effective support to your back and waist. Relaxing here is a good choice for you to refresh.