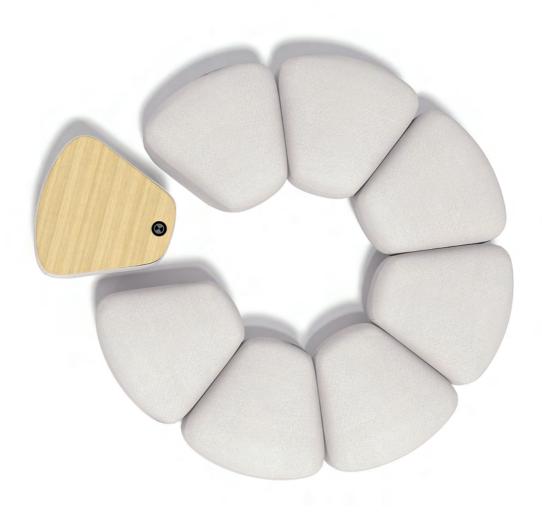

### D1 series — Modular sofa

# **Inspiration Trigger**

Smooth lines and plump shape make it look like a candy. 9 configurations are available for your free design.

# Sweet Doughnuts

#### Sweet Doughnuts

D1 stools can be combined to form a circular set. One may be switched to a tea table of the same shape with USB and wireless charging to make the set more functional. Such creation brings inspiration and fun to your offices.