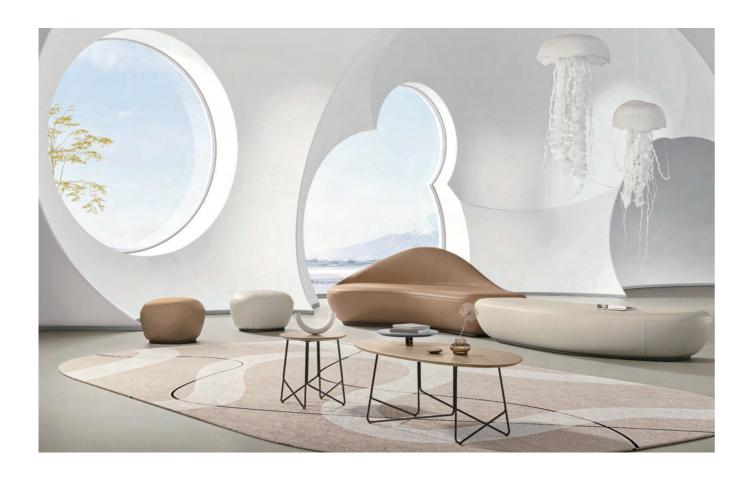

# **Inspiration Trigger**

Smooth lines and plump shape make it look like a candy. 9 configurations are available for your free design.

# Sweet Doughnuts

#### Sweet Doughnuts

D1 stools can be combined to form a circular set. One may be switched to a tea table of the same shape with USB and wireless charging to make the set more functional. Such creation brings inspiration and fun to your offices.