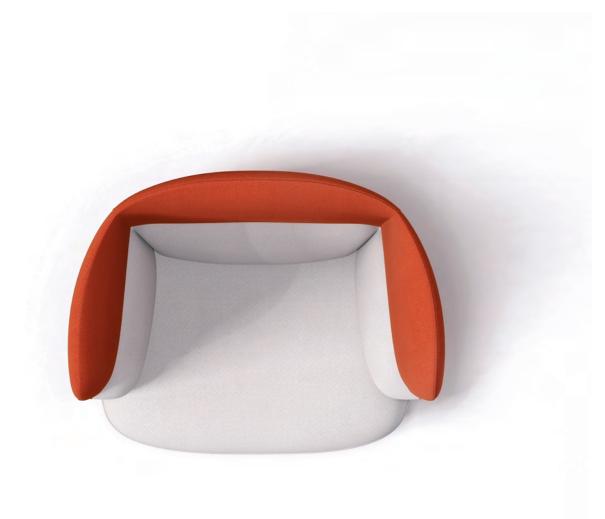

### D1 series — Modular sofa

#### **Delicate Stitches for Stereo Shape**

The high backrest is designed with a stitchsegmented contact side with internal car seat snap joint to implement ergonomic stability and vividness in vision; Flexible modular units can be put together to form diverse combinations; Beveling armrests give natural and sufficient support to your arms, making you comfortable during reading.

#### **User-friendly Details**

Tea table with rounded corner expands the smoothness of the sofa module. USB interfaces and wireless charging are equipped to meet power supply needs.