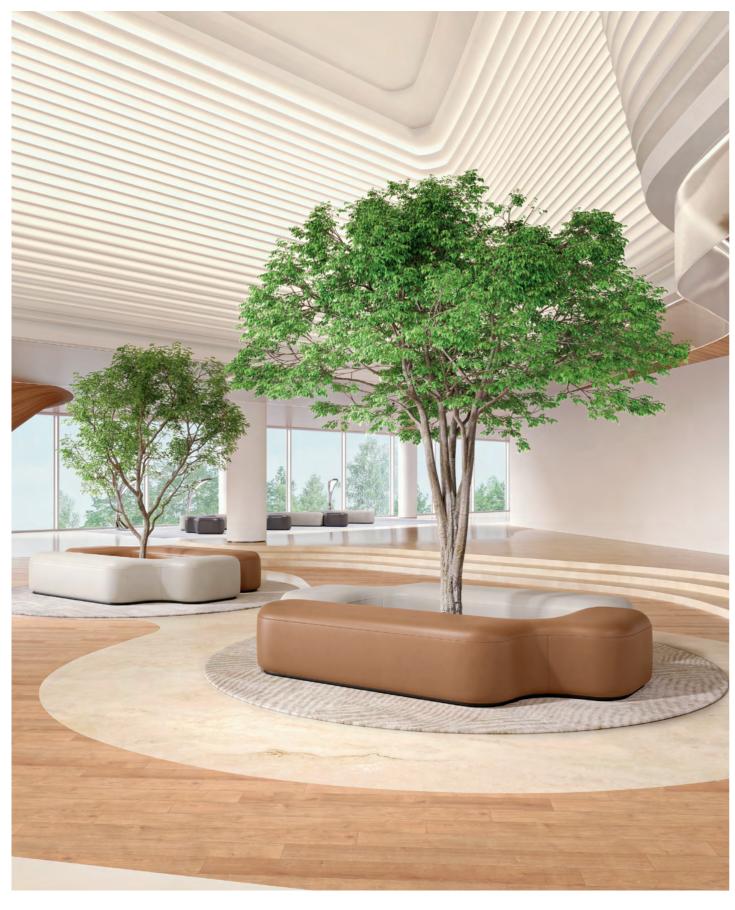

A BENCH AND ABOVE
ARTIST AND MODERN SHAPE
FORMED BY WOOD AND STEEL
AS ITS STRUCTURE AND
UPHOLSTERED SPONGE CUSHION
OFFERING COMFORTABLE
SITTING EXPERIENCE.

What would it be like if we can only sit and enjoy leisure of a sea island tour? Sit here on D2 sofa, and it will show you the way.

D2 innovatively introduced a wide array of seating shapes to enable the 1+N kinds of combinations, creating a relaxing, free and flexible space that is shared by all.