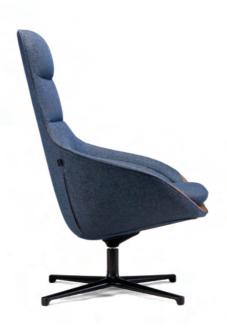

D3 lounge chair, with its shape inspired by free-swimming conches, brings artistic atmosphere to your spaces.

#### Caring Island—D3 sofa set

The whorl pattern is the featured design element of D3 lounge chairs, which represents the idea of liveliness and vitality we wish to bring to offices. Space characters as it enriches, sitting experience on the lounge chair is also improved. You may invite friends and partners to have free-topic talks here with relaxed gestures. Physical comfort helps release imagination and creativity.

#### High Backrest, A Touch of Luxury

Everyone needs a showoff time in certain life stages. D2 lounge chair, with its understated fashion, appear as a nonverbal symbol of your privileged identity.