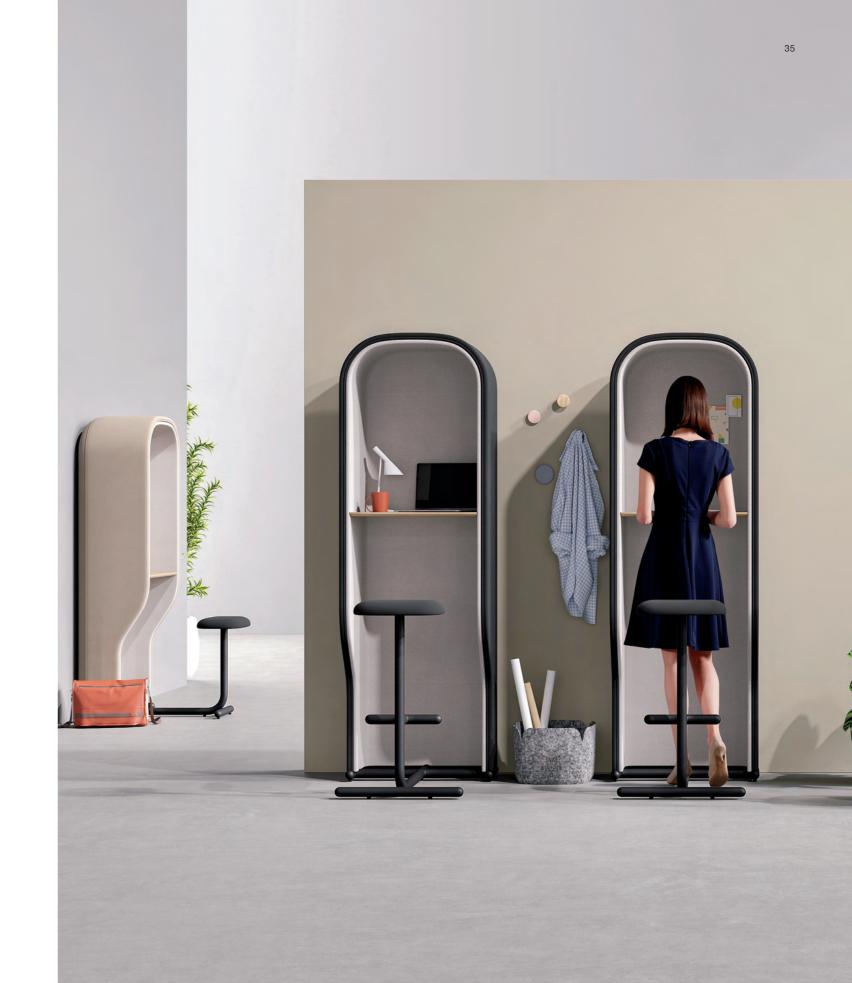

1200mm-high panel screen with acoustic material surrounding the desk helps build an individual working space where you are freed from visual and sound interference.

How to balance me-working and co-working? A screen in the middle let users flexibly switch between focused work and discussion with a partner beside.

#### Leisure zone

Be there when you need a time off. A leisure unit built with D series products: a single sofa with high backrest, a panel screen, and a matching table top. Relaxing/reading/working/resting here when users need a time alone would be a perfect choice.

# " Island " Phone booth

Screen with a pencil box base

The base is as steady as a rock.