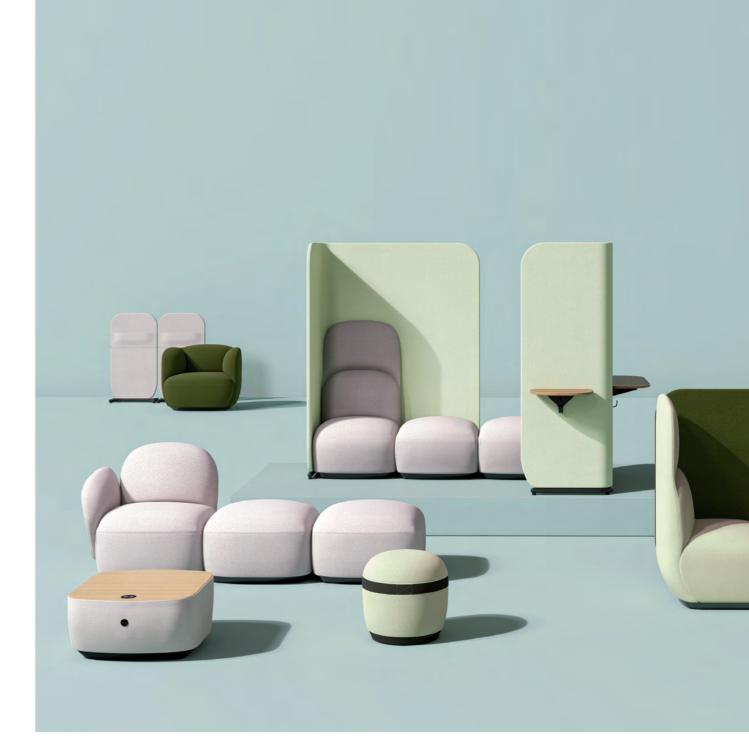

When comparing office spaces with nature islands, you may find the similarity: each of them is independent and interdependent to another thus forming a whole and diverse system. D1 sofa series includes screen, sofa, training table, and stool units for free combinations, helping create integrated office environment for coworking, negotiation, learning, socializing, and relaxation.

#### **Delicate Stitches for Stereo Shape**

The high backrest is designed with a stitchsegmented contact side with internal car seat snap joint to implement ergonomic stability and vividness in vision; Flexible modular units can be put together to form diverse combinations; Beveling armrests give natural and sufficient support to your arms, making you comfortable during reading.

#### **User-friendly Details**

Tea table with rounded corner expands the smoothness of the sofa module. USB interfaces and wireless charging are equipped to meet power supply needs.

#### Inspiring "Island" for Brainstorming

Open and private spaces with different accessories are created for different tasks. Corporate office environment becomes more flexible and multifunctional with D1 modular units.

### D1 series — Modular sofa

#### **Stylish and Energetic**

10

Breaking the dullness of conventional modular furniture, D1 sofa series is designed with artistic elements.