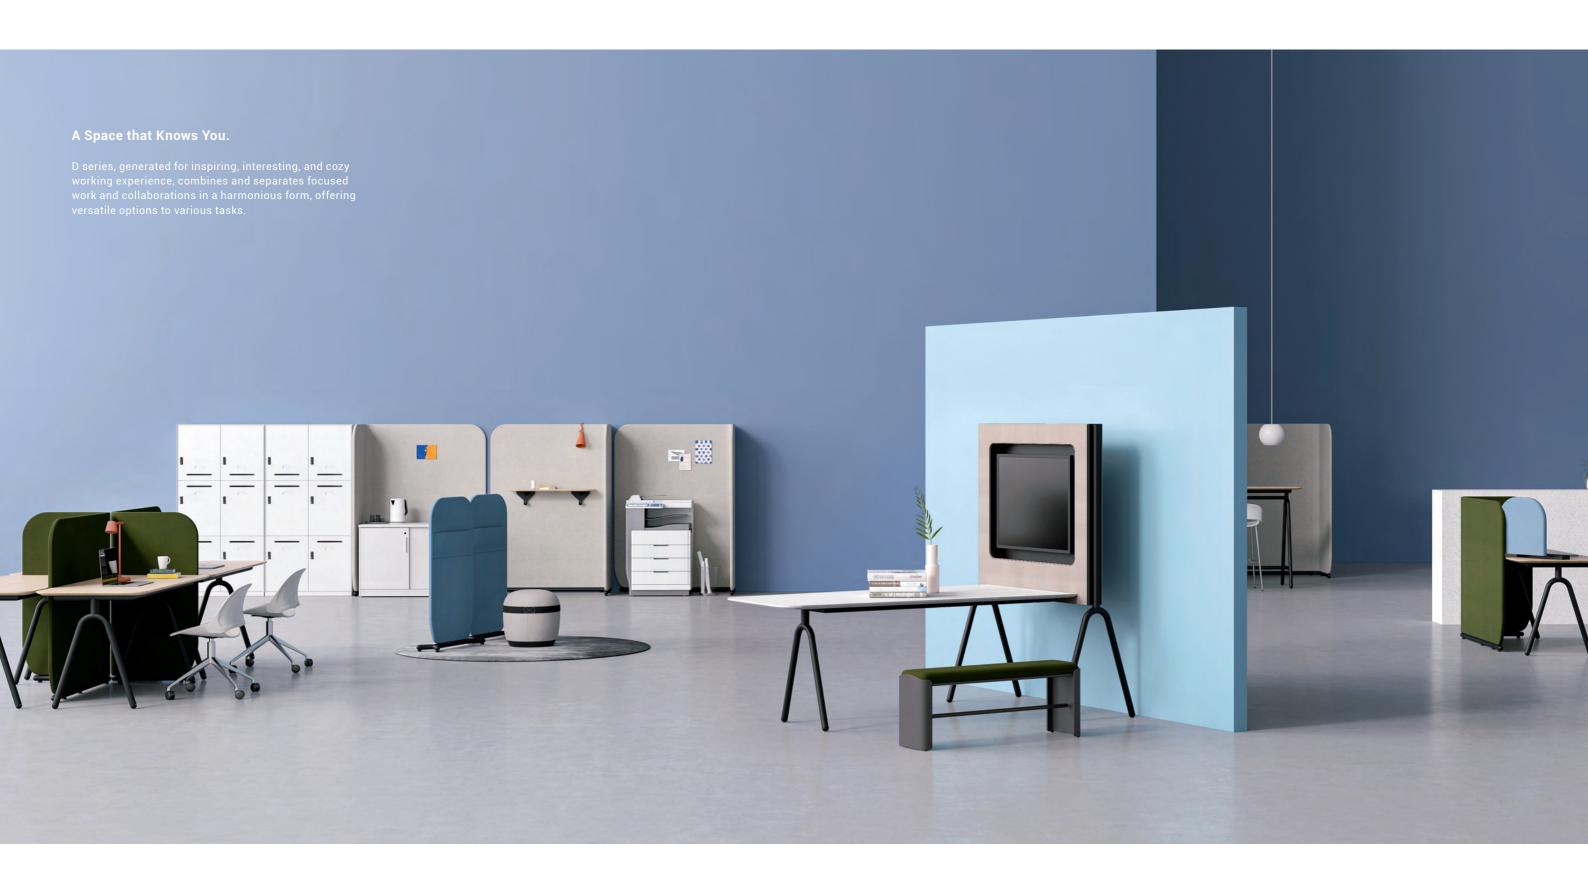

D1

"INSPIRATION
COMES OF
WORKING
EVERY DAY."

Flexibility of a workplace is like the eco-system of an island: with different natural elements to make it vibrant and rich. D series includes screens, tables, seatings, and other office facilities, which integrate working, communication, leisure and other working modes harmoniously, providing a healthy office ecosystem.

1200mm-high panel screen with acoustic material surrounding the desk helps build an individual working space where you are freed from visual and sound interference.

How to balance me-working and co-working? A screen in the middle let users flexibly switch between focused work and discussion with a partner beside.

## Office **Leisure Zone**

#### Leisure zone

Be there when you need a time off. A leisure unit built with D series products: a single sofa with high backrest, a panel screen, and a matching table top. Relaxing/reading/working/resting here when users need a time alone would be a perfect choice.