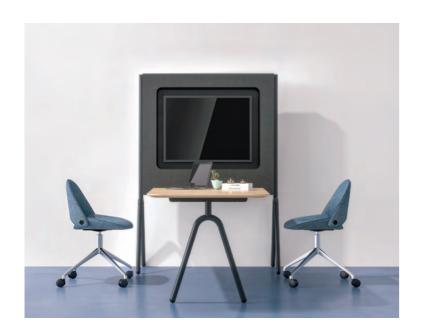

# " Island " Phone booth

Screen with a pencil box base

The base is as steady as a rock.

#### E-face-to-face experience

The e-training board from D series is designed to serve as a holder of a multimedia display screen. Course training, presentations, online video meetings for teams can happen here with a further matching table and chairs.