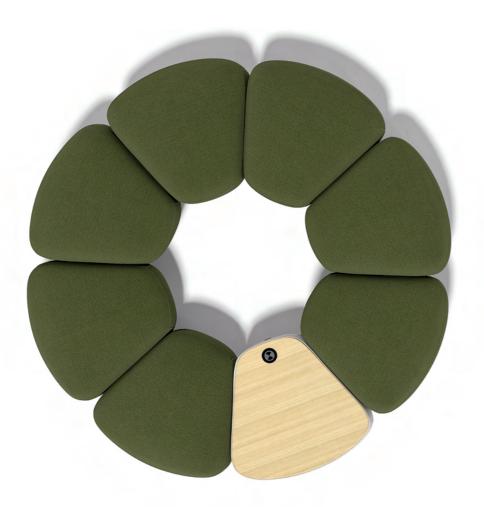

# **Inspiration Trigger**

Smooth lines and plump shape make it look like a candy. 9 configurations are available for your free design.

# Sweet Doughnuts

#### Sweet Doughnuts

D1 stools can be combined to form a circular set. One may be switched to a tea table of the same shape with USB and wireless charging to make the set more functional. Such creation brings inspiration and fun to your offices.