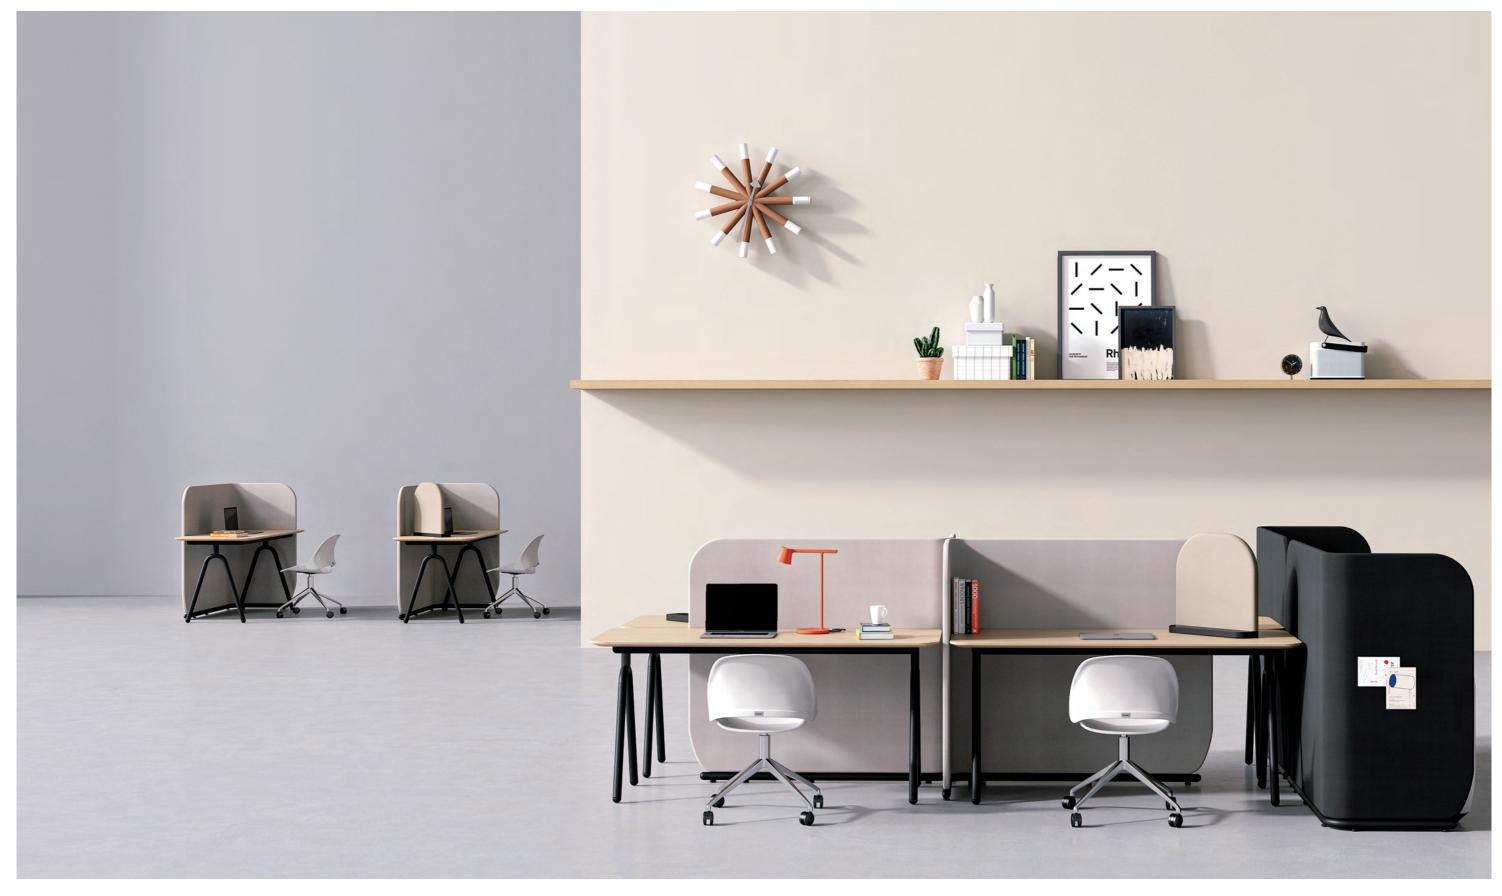

1200mm-high panel screen with acoustic material surrounding the desk helps build an individual working space where you are freed from visual and sound interference.

How to balance me-working and co-working? A screen in the middle let users flexibly switch between focused work and discussion with a partner beside.

#### **Colorful Bench**

D series includes colorful benches which turn out to be the most sharing and welcoming items in the office. Staffs are closer by sitting next to each other on the bench, which also increased the space utilization.