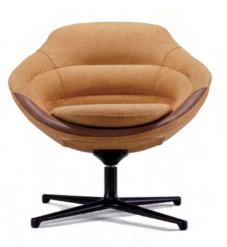

D3 lounge chair, with its shape inspired by free-swimming conches, brings artistic atmosphere to your spaces.

#### Caring Island—D3 sofa set

The whorl pattern is the featured design element of D3 lounge chairs, which represents the idea of liveliness and vitality we wish to bring to offices. Space characters as it enriches, sitting experience on the lounge chair is also improved. You may invite friends and partners to have free-topic talks here with relaxed gestures. Physical comfort helps release imagination and creativity.