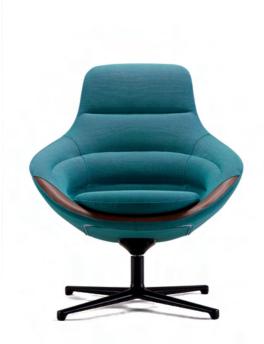

D3 lounge chair, with its shape inspired by free-swimming conches, brings artistic atmosphere to your spaces.

#### Caring Island—D3 sofa set

The whorl pattern is the featured design element of D3 lounge chairs, which represents the idea of liveliness and vitality we wish to bring to offices. Space characters as it enriches, sitting experience on the lounge chair is also improved. You may invite friends and partners to have free-topic talks here with relaxed gestures. Physical comfort helps release imagination and creativity.