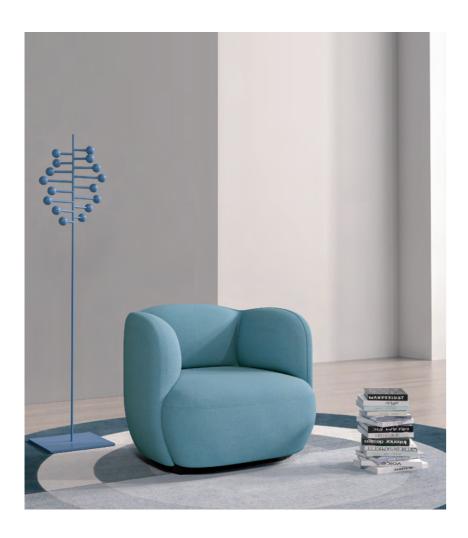

#### High Backrest, A Touch of Luxury

Everyone needs a showoff time in certain life stages. D2 lounge chair, with its understated fashion, appear as a nonverbal symbol of your privileged identity.

### Well-proportioned Segments, Support Lumbar and Back

Precise cutting of padded sponge and calibration of each stitch ensure perfect shape and strength of the chair. Segments proportioned based on ergonomics distributes sufficient contact space to give effective support to your back and waist. Relaxing here is a good choice for you to refresh.