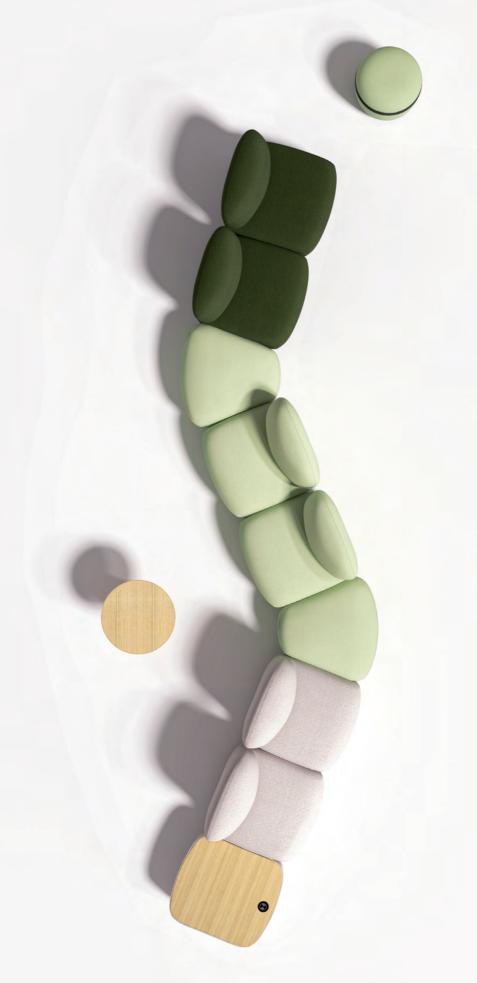

When comparing office spaces with nature islands, you may find the similarity: each of them is independent and interdependent to another thus forming a whole and diverse system. D1 sofa series includes screen, sofa, training table, and stool units for free combinations, helping create integrated office environment for coworking, negotiation, learning, socializing, and relaxation.

#### **Delicate Stitches for Stereo Shape**

The high backrest is designed with a stitchsegmented contact side with internal car seat snap joint to implement ergonomic stability and vividness in vision; Flexible modular units can be put together to form diverse combinations; Beveling armrests give natural and sufficient support to your arms, making you comfortable during reading.

#### **User-friendly Details**

Tea table with rounded corner expands the smoothness of the sofa module. USB interfaces and wireless charging are equipped to meet power supply needs.

#### Inspiring "Island" for Brainstorming

Open and private spaces with different accessories are created for different tasks. Corporate office environment becomes more flexible and multifunctional with D1 modular units.

### D1 series — Modular sofa

#### **Stylish and Energetic**

10

Breaking the dullness of conventional modular furniture, D1 sofa series is designed with artistic elements.