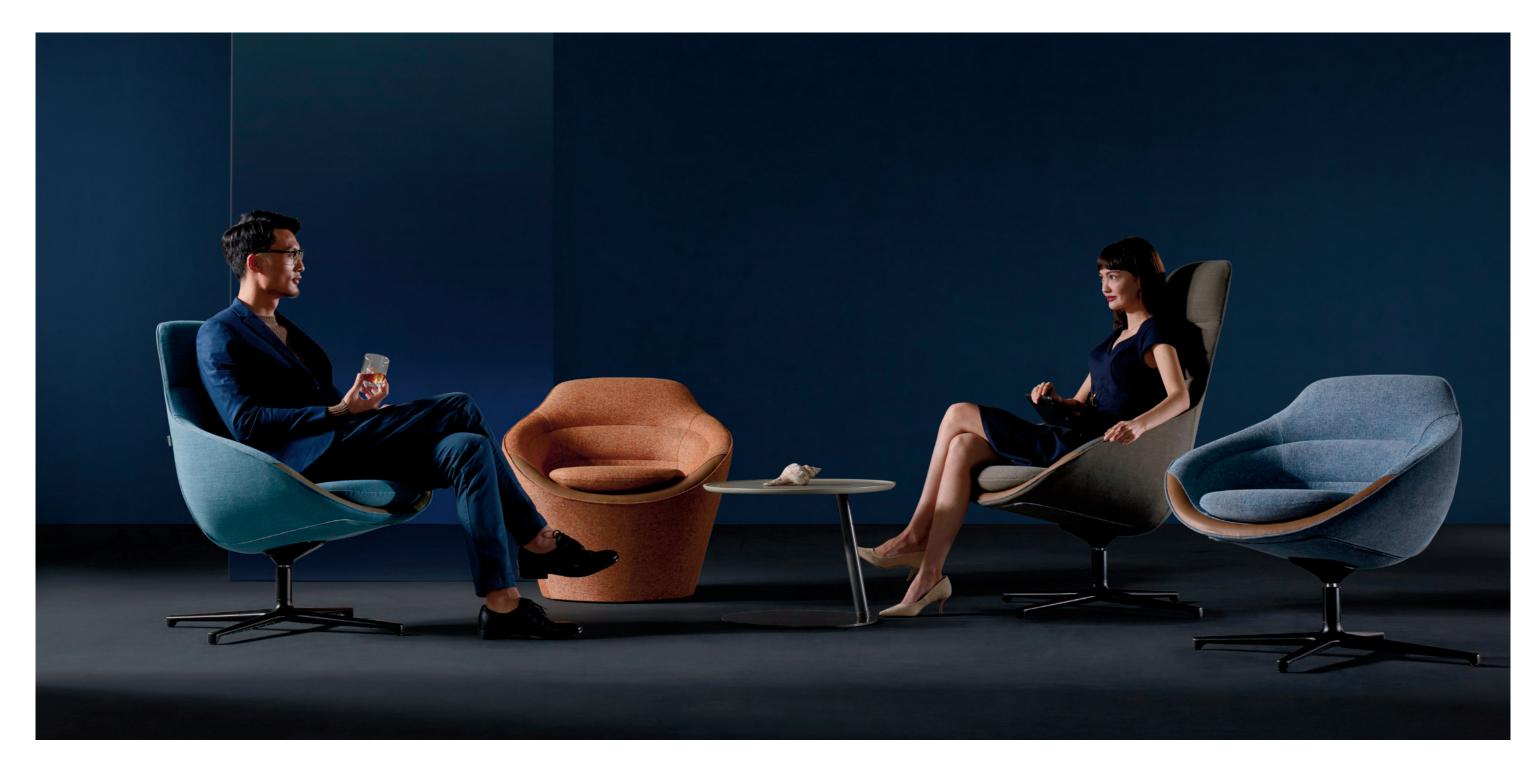

#### High Backrest, A Touch of Luxury

Everyone needs a showoff time in certain life stages. D2 lounge chair, with its understated fashion, appear as a nonverbal symbol of your privileged identity.

### Low Backrest, Free Communication

With no block of sight, you can turn to any side and share your opinion and ideas in a more free and easy way. The smooth appearance and swivel mechanism are integrated into a small size, offering you comfort in any spaces.