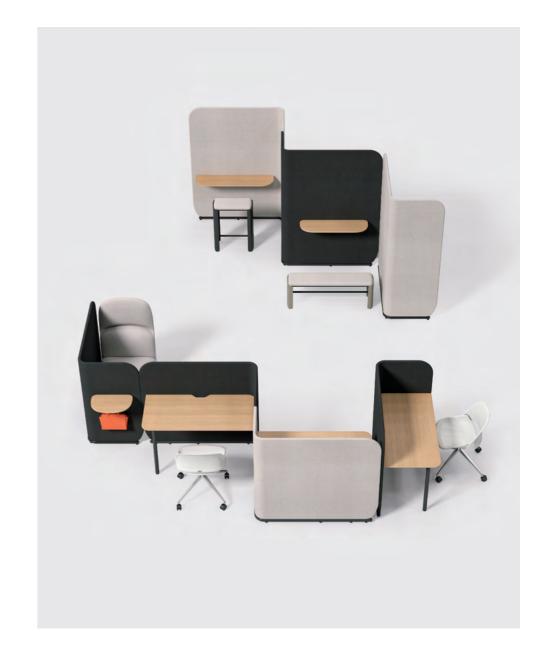

1200mm-high panel screen with acoustic material surrounding the desk helps build an individual working space where you are freed from visual and sound interference.

How to balance me-working and co-working? A screen in the middle let users flexibly switch between focused work and discussion with a partner beside.

## Office **Leisure Zone**

#### Leisure zone

Be there when you need a time off. A leisure unit built with D series products: a single sofa with high backrest, a panel screen, and a matching table top. Relaxing/reading/working/resting here when users need a time alone would be a perfect choice.