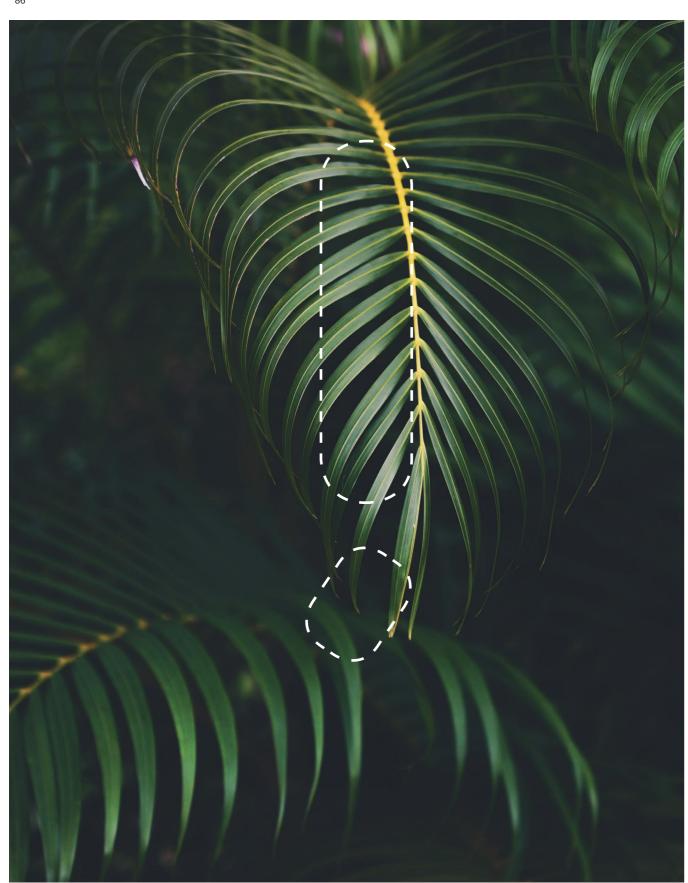

# Vibrant and Varied

Crafted based on the shape of an exclamation mark, D series becomes a special refuge from the strains of modern living. The verdant color symbolizes strong vitality, encouraging people working here to embrace more challenges.