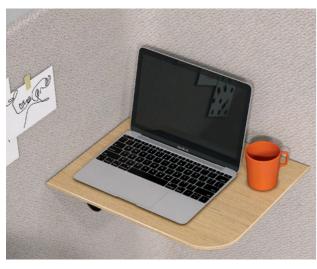

#### **User-friendly Details**

Tea table with rounded corner expands the smoothness of the sofa module. USB interfaces and wireless charging are equipped to meet power supply needs.