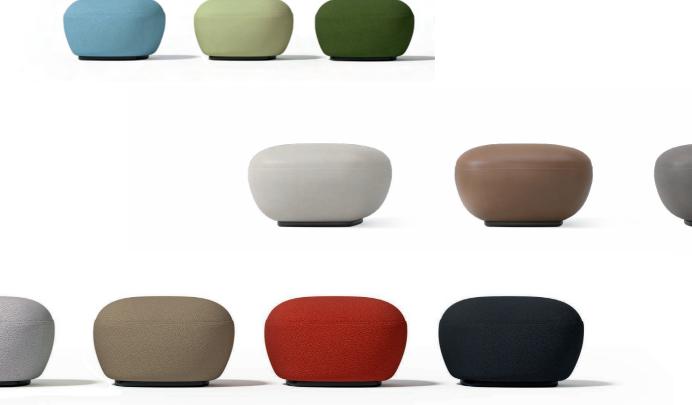

#### **User-friendly Band Design**

The upper band includes an open handle for placing paper material. Available in 7 colors, spaces can also speak different tones.

## **Colors Have Different Tones**