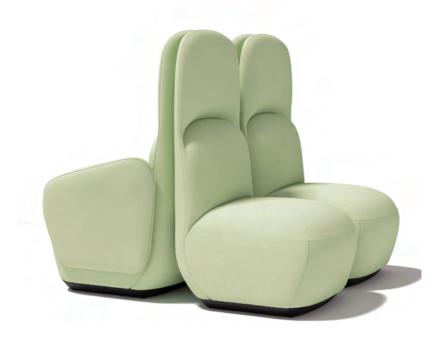

D3 lounge chair, with its shape inspired by free-swimming conches, brings artistic atmosphere to your spaces.

#### Caring Island—D3 sofa set

The whorl pattern is the featured design element of D3 lounge chairs, which represents the idea of liveliness and vitality we wish to bring to offices. Space characters as it enriches, sitting experience on the lounge chair is also improved. You may invite friends and partners to have free-topic talks here with relaxed gestures. Physical comfort helps release imagination and creativity.

#### High Backrest, A Touch of Luxury

Everyone needs a showoff time in certain life stages. D2 lounge chair, with its understated fashion, appear as a nonverbal symbol of your privileged identity.

### Well-proportioned Segments, Support Lumbar and Back

Precise cutting of padded sponge and calibration of each stitch ensure perfect shape and strength of the chair. Segments proportioned based on ergonomics distributes sufficient contact space to give effective support to your back and waist. Relaxing here is a good choice for you to refresh.