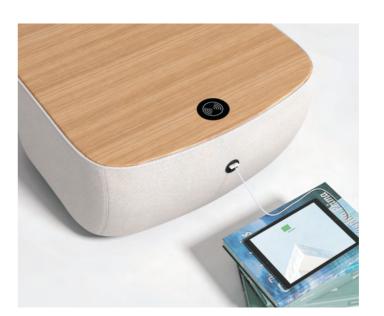

#### **User-friendly Details**

Tea table with rounded corner expands the smoothness of the sofa module. USB interfaces and wireless charging are equipped to meet power supply needs.

#### Sweet Doughnuts

D1 stools can be combined to form a circular set. One may be switched to a tea table of the same shape with USB and wireless charging to make the set more functional. Such creation brings inspiration and fun to your offices.