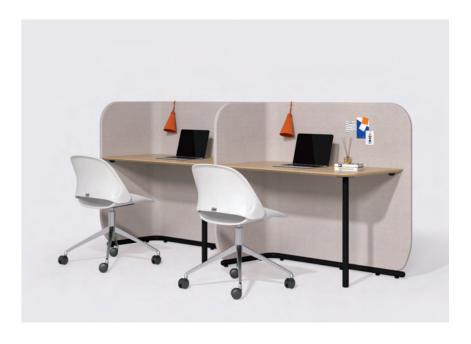

When comparing office spaces with nature islands, you may find the similarity: each of them is independent and interdependent to another thus forming a whole and diverse system. D1 sofa series includes screen, sofa, training table, and stool units for free combinations, helping create integrated office environment for coworking, negotiation, learning, socializing, and relaxation.

#### Inspiring "Island" for Brainstorming

Open and private spaces with different accessories are created for different tasks. Corporate office environment becomes more flexible and multifunctional with D1 modular units.