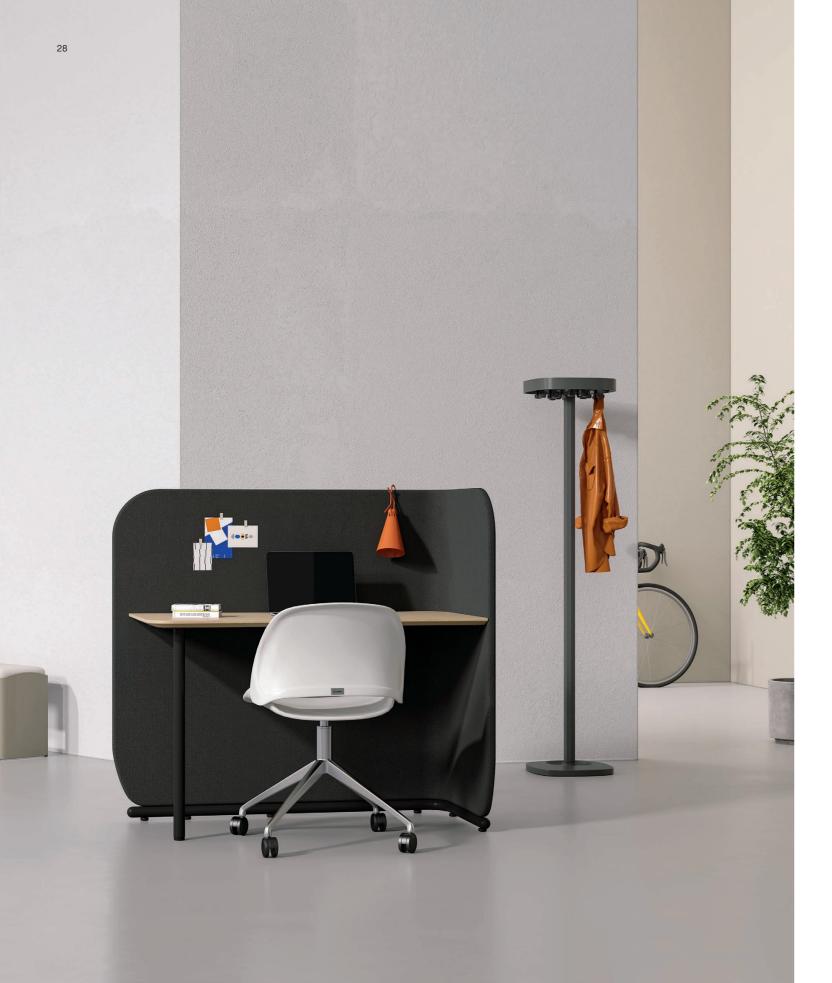

1200mm-high panel screen with acoustic material surrounding the desk helps build an individual working space where you are freed from visual and sound interference.

How to balance me-working and co-working? A screen in the middle let users flexibly switch between focused work and discussion with a partner beside.

#### Leisure zone

Be there when you need a time off. A leisure unit built with D series products: a single sofa with high backrest, a panel screen, and a matching table top. Relaxing/reading/working/resting here when users need a time alone would be a perfect choice.