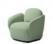

#### **Delicate Stitches for Stereo Shape**

The high backrest is designed with a stitchsegmented contact side with internal car seat snap joint to implement ergonomic stability and vividness in vision; Flexible modular units can be put together to form diverse combinations; Beveling armrests give natural and sufficient support to your arms, making you comfortable during reading.

#### **User-friendly Details**

Tea table with rounded corner expands the smoothness of the sofa module. USB interfaces and wireless charging are equipped to meet power supply needs.

### D1 series — Modular sofa