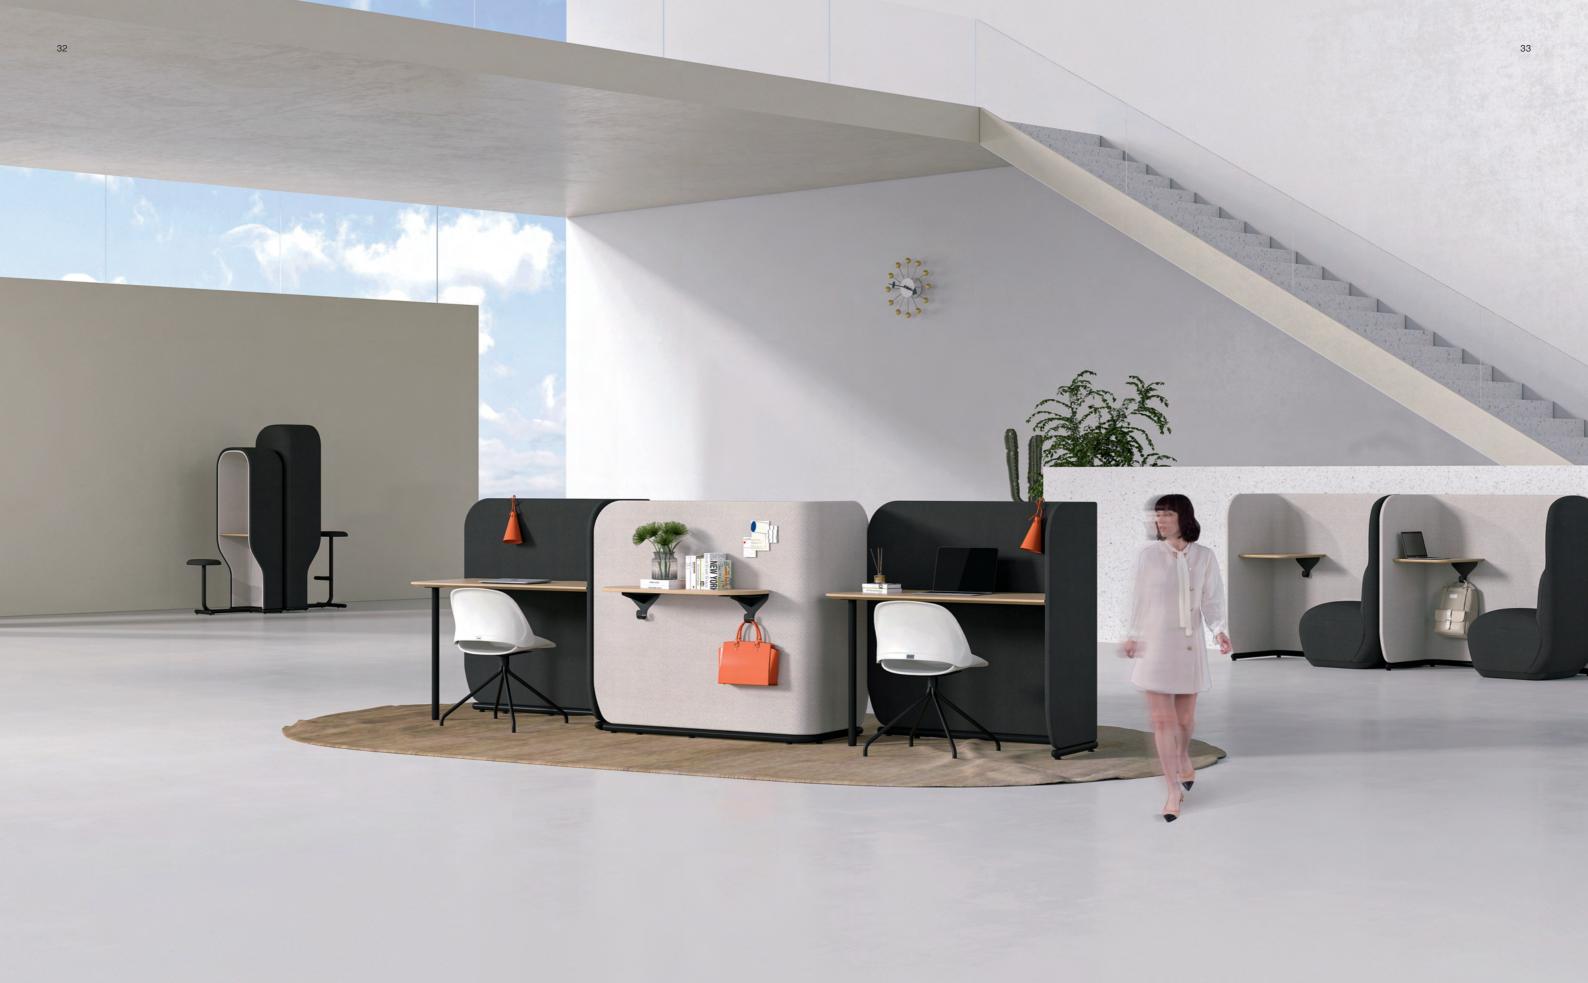

1200mm-high panel screen with acoustic material surrounding the desk helps build an individual working space where you are freed from visual and sound interference.

How to balance me-working and co-working? A screen in the middle let users flexibly switch between focused work and discussion with a partner beside.

#### Leisure zone

Be there when you need a time off. A leisure unit built with D series products: a single sofa with high backrest, a panel screen, and a matching table top. Relaxing/reading/working/resting here when users need a time alone would be a perfect choice.