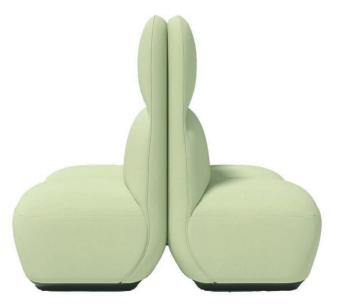

#### Quite "Island", Chill Your Mind

The high screen-style backrest offers you comfortable leaning while ensuring privacy. Thinking by yourself or taking a noon nap here, you can easily freshen up with new ideas. This sofa set is also suitable for a sweet tea break.

## " Island " For Reading

"Island" for Immersed Reading Space

Release your mind, release innovative ideas. You may sit here with a relaxed gesture to release the working tension on your mind and body. The unique U-shaped section and color matches inside out give you all-round mental and physical comfort.