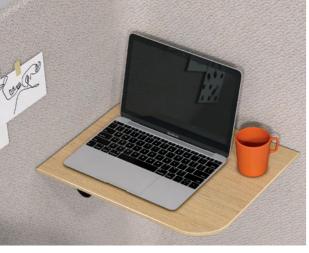

#### **User-friendly Details**

Tea table with rounded corner expands the smoothness of the sofa module. USB interfaces and wireless charging are equipped to meet power supply needs.