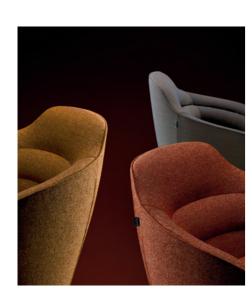

# **Inspiration Trigger**

Smooth lines and plump shape make it look like a candy. 9 configurations are available for your free design.

#### Sweet Doughnuts

D1 stools can be combined to form a circular set. One may be switched to a tea table of the same shape with USB and wireless charging to make the set more functional. Such creation brings inspiration and fun to your offices.