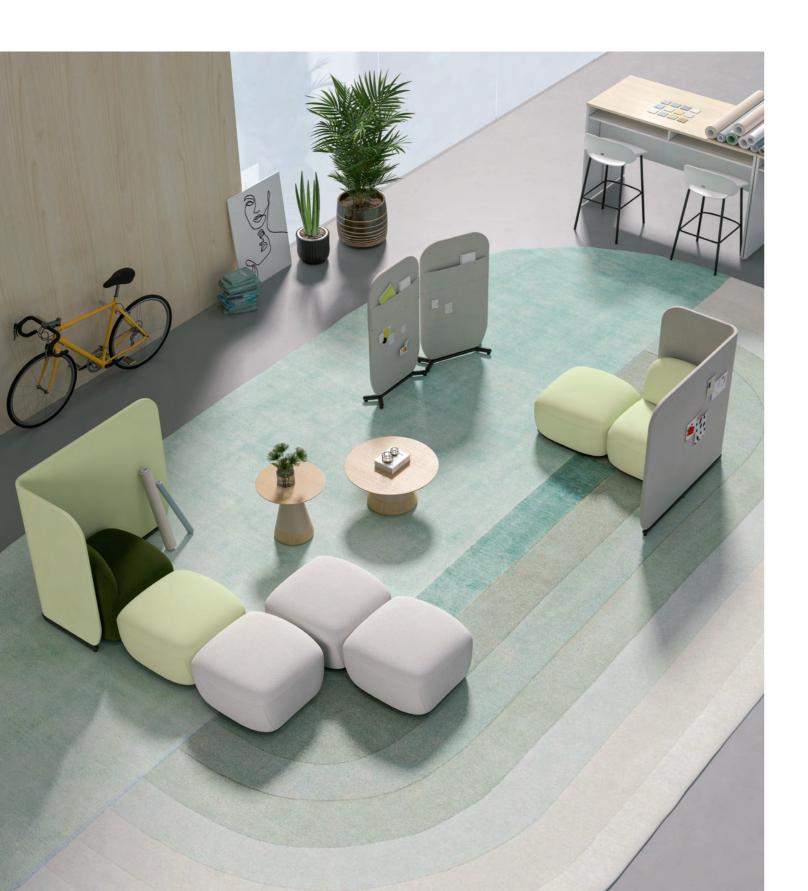

## Office **Leisure Zone**

#### Leisure zone

Be there when you need a time off. A leisure unit built with D series products: a single sofa with high backrest, a panel screen, and a matching table top. Relaxing/reading/working/resting here when users need a time alone would be a perfect choice.

# " Island " Phone booth

Screen with a pencil box base

The base is as steady as a rock.

#### Ideas puff out

Colorful and puffy D-series ottomans help relax working tension, and e-training board with casters can be easily moved around and be used for hand writing, together creating a cozier innovation-driven training and brainstorming space.

#### E-face-to-face experience

The e-training board from D series is designed to serve as a holder of a multimedia display screen. Course training, presentations, online video meetings for teams can happen here with a further matching table and chairs.

#### **Colorful Bench**

D series includes colorful benches which turn out to be the most sharing and welcoming items in the office. Staffs are closer by sitting next to each other on the bench, which also increased the space utilization.