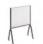

1200mm-high panel screen with acoustic material surrounding the desk helps build an individual working space where you are freed from visual and sound interference.

How to balance me-working and co-working? A screen in the middle let users flexibly switch between focused work and discussion with a partner beside.