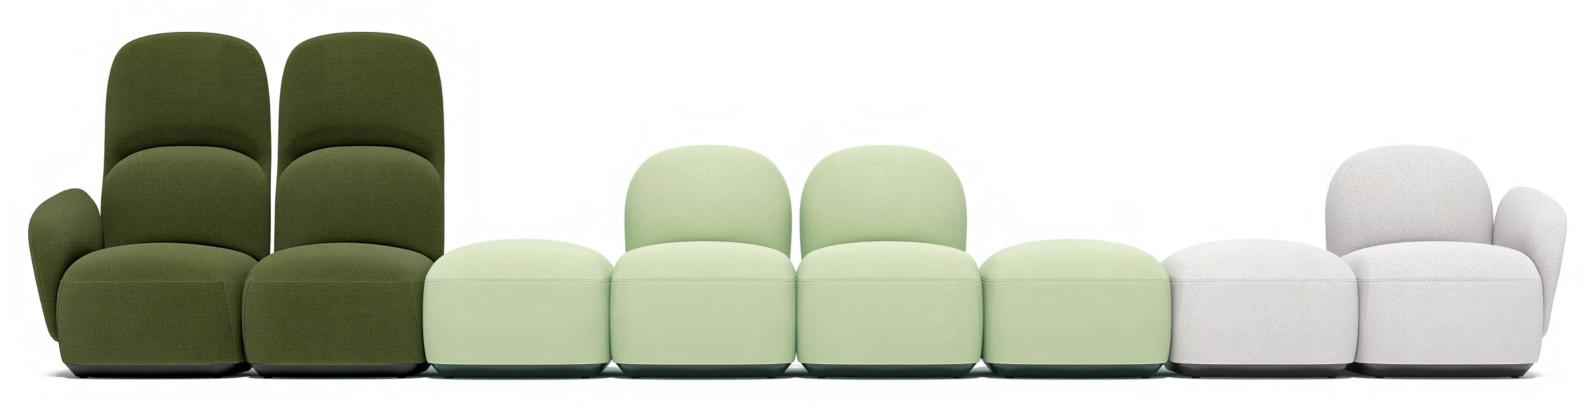

When comparing office spaces with nature islands, you may find the similarity: each of them is independent and interdependent to another thus forming a whole and diverse system. D1 sofa series includes screen, sofa, training table, and stool units for free combinations, helping create integrated office environment for coworking, negotiation, learning, socializing, and relaxation.

#### **Delicate Stitches for Stereo Shape**

The high backrest is designed with a stitchsegmented contact side with internal car seat snap joint to implement ergonomic stability and vividness in vision; Flexible modular units can be put together to form diverse combinations; Beveling armrests give natural and sufficient support to your arms, making you comfortable during reading.

#### Inspiring "Island" for Brainstorming

Open and private spaces with different accessories are created for different tasks. Corporate office environment becomes more flexible and multifunctional with D1 modular units.