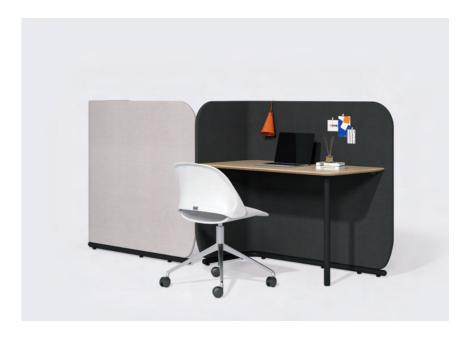

When comparing office spaces with nature islands, you may find the similarity: each of them is independent and interdependent to another thus forming a whole and diverse system. D1 sofa series includes screen, sofa, training table, and stool units for free combinations, helping create integrated office environment for coworking, negotiation, learning, socializing, and relaxation.

#### Inspiring "Island" for Brainstorming

Open and private spaces with different accessories are created for different tasks. Corporate office environment becomes more flexible and multifunctional with D1 modular units.