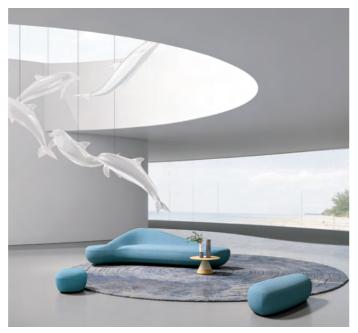

A BENCH AND ABOVE
ARTIST AND MODERN SHAPE
FORMED BY WOOD AND STEEL
AS ITS STRUCTURE AND
UPHOLSTERED SPONGE CUSHION
OFFERING COMFORTABLE
SITTING EXPERIENCE.

What would it be like if we can only sit and enjoy leisure of a sea island tour? Sit here on D2 sofa, and it will show you the way.

D2 innovatively introduced a wide array of seating shapes to enable the 1+N kinds of combinations, creating a relaxing, free and flexible space that is shared by all.

### **Colors from Nature**

D series gets its inspiration from lush mountains, lucid waters, exuberant maple leaves, crystal blue sky, solemn dark nights...
Chosen EPU leather and elastic hemp make every touch a pleasure.

## **Smooth & Supple**

TOUCH

High-density foam is chosen to distribute the weight. And the cushions will not flatten or clump over time.

#### With Shape from Nature and Scientific Techniques

The high-strength steel frame inside the backrest and a solid wood frame shaping the seat combine into the overall firm and supportive sofa structure. Soft and elastic sponge is padded to imitate the sand beach sitting experience. The loop-shaped bottom wooden stand is also effective in skid and moist resistance. Natural beauty as it possesses, techniques hold it longer-lasting.