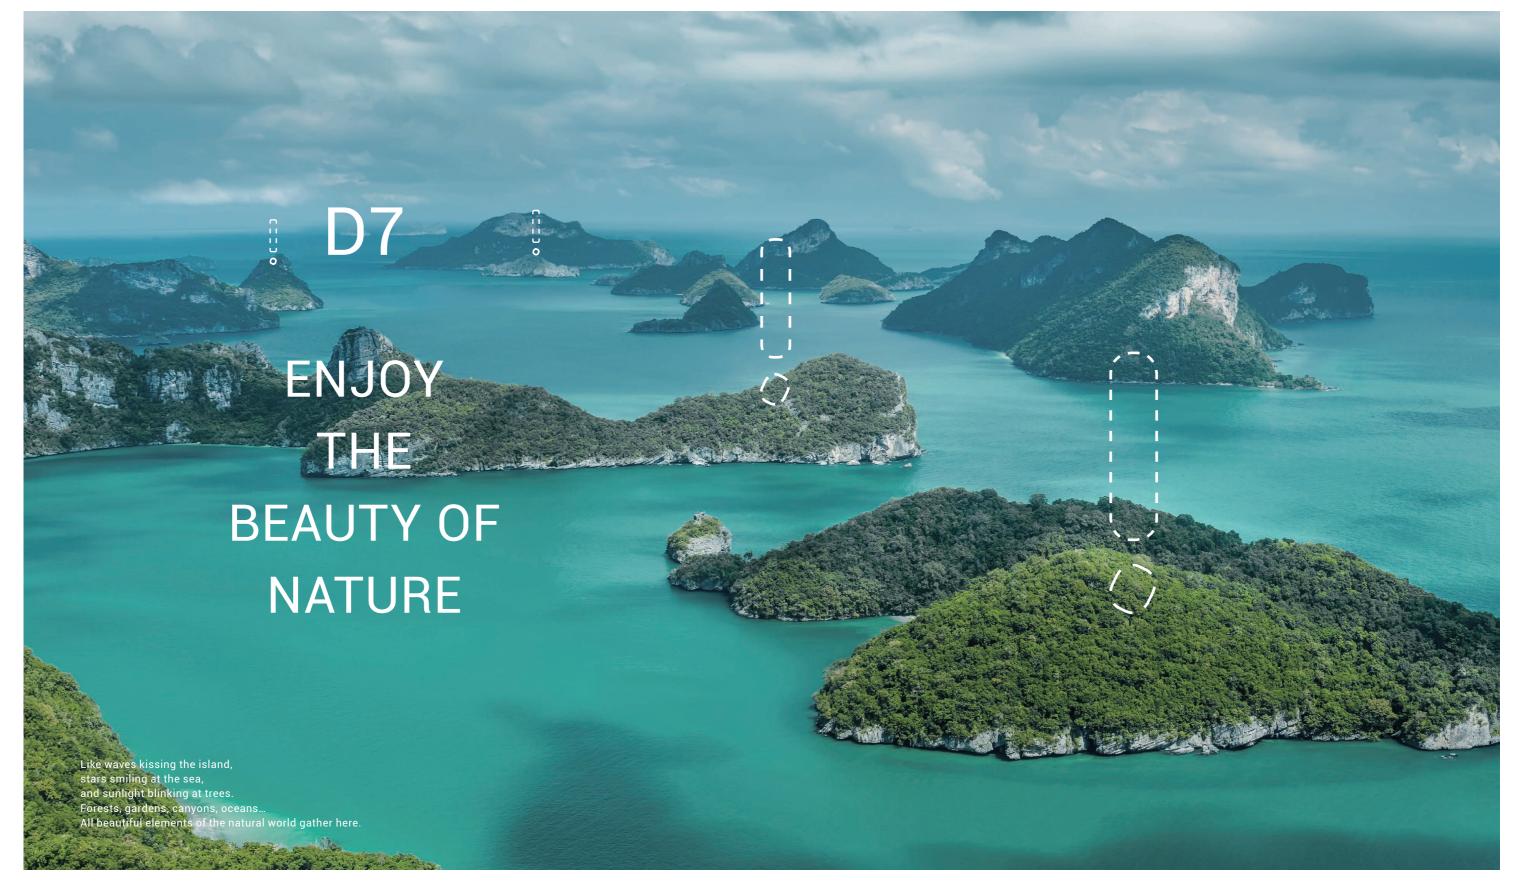

# Vibrant and Varied

Crafted based on the shape of an exclamation mark, D series becomes a special refuge from the strains of modern living. The verdant color symbolizes strong vitality, encouraging people working here to embrace more challenges.

The evening sunlight is gliding the tip of the hill and shedding its rosy rays on the rippling water. The ingenious mix of amber orange and cloud white reminds people of the cloud waves drifting through the golden evening mist.