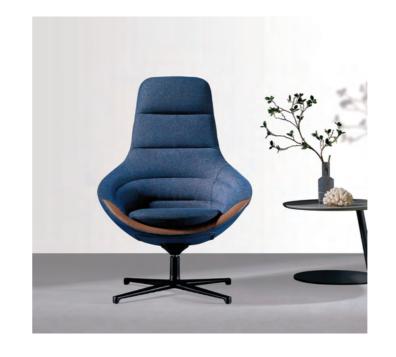

#### High Backrest, A Touch of Luxury

Everyone needs a showoff time in certain life stages. D2 lounge chair, with its understated fashion, appear as a nonverbal symbol of your privileged identity.

### Well-proportioned Segments, Support Lumbar and Back

Precise cutting of padded sponge and calibration of each stitch ensure perfect shape and strength of the chair. Segments proportioned based on ergonomics distributes sufficient contact space to give effective support to your back and waist. Relaxing here is a good choice for you to refresh.

### A Treat to Your Skin

### Spliced Leather, Double Enjoyment

The three-finger wide pinholed leather is spliced on the seat edge to enhance durability and add another highlight to the chair, artistic and air-permeable. Danmark-imported KU fabric with good dimension stability ensures smooth surface with high resilience and effective moist resistance. Double material, double enjoyment.