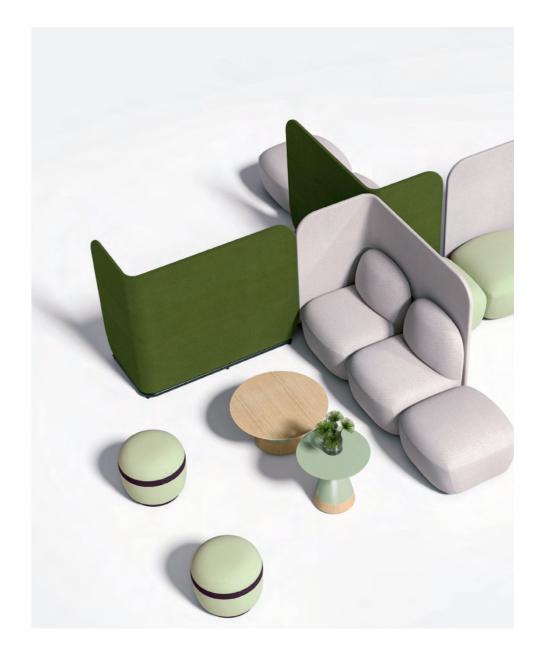

#### **Delicate Stitches for Stereo Shape**

The high backrest is designed with a stitchsegmented contact side with internal car seat snap joint to implement ergonomic stability and vividness in vision; Flexible modular units can be put together to form diverse combinations; Beveling armrests give natural and sufficient support to your arms, making you comfortable during reading.

#### Inspiring "Island" for Brainstorming

Open and private spaces with different accessories are created for different tasks. Corporate office environment becomes more flexible and multifunctional with D1 modular units.