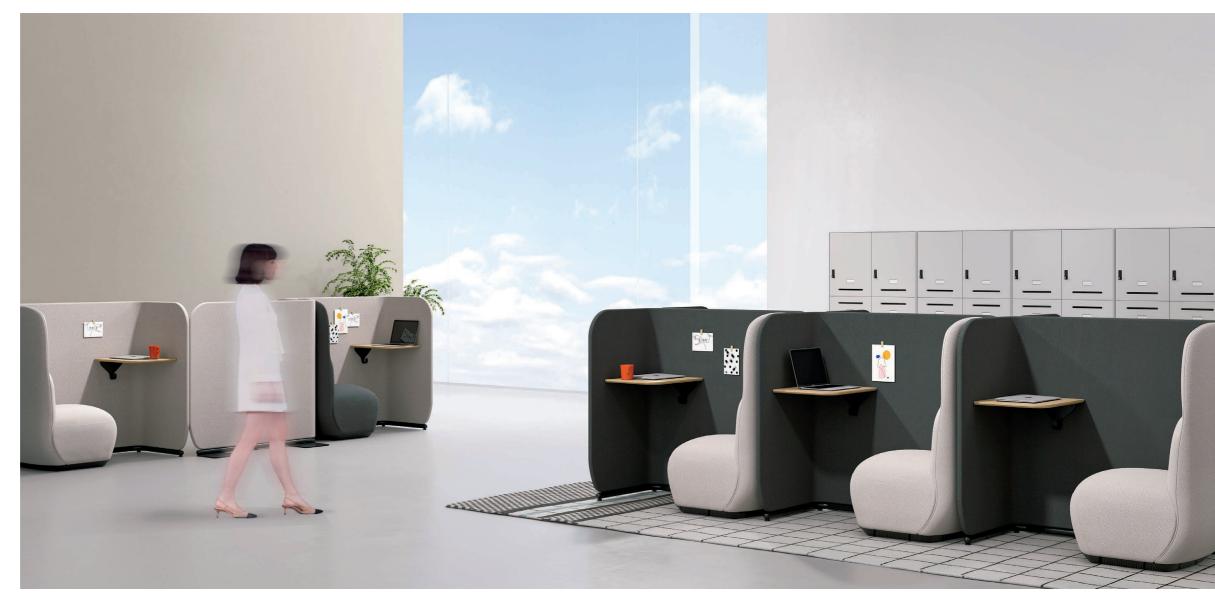

#### Quite "Island", Chill Your Mind

The high screen-style backrest offers you comfortable leaning while ensuring privacy. Thinking by yourself or taking a noon nap here, you can easily freshen up with new ideas. This sofa set is also suitable for a sweet tea break.

## " Island " For Reading

"Island" for Immersed Reading Space

Release your mind, release innovative ideas. You may sit here with a relaxed gesture to release the working tension on your mind and body. The unique U-shaped section and color matches inside out give you all-round mental and physical comfort.

#### Reception "Island", Welcome to D1

This is the reception space which we can call it "a style". Comfort and privacy are provided to the maximum extent. Program discussion with clients in such place is more close and smooth, and output from both sides can be obtained efficiently.