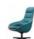

### Medium Backrest, Just-right Elegance

We can release our individuality more fully when we are alone. D3 medium height lounge chair endows just-right elegance to the space to flow with your unique personality.