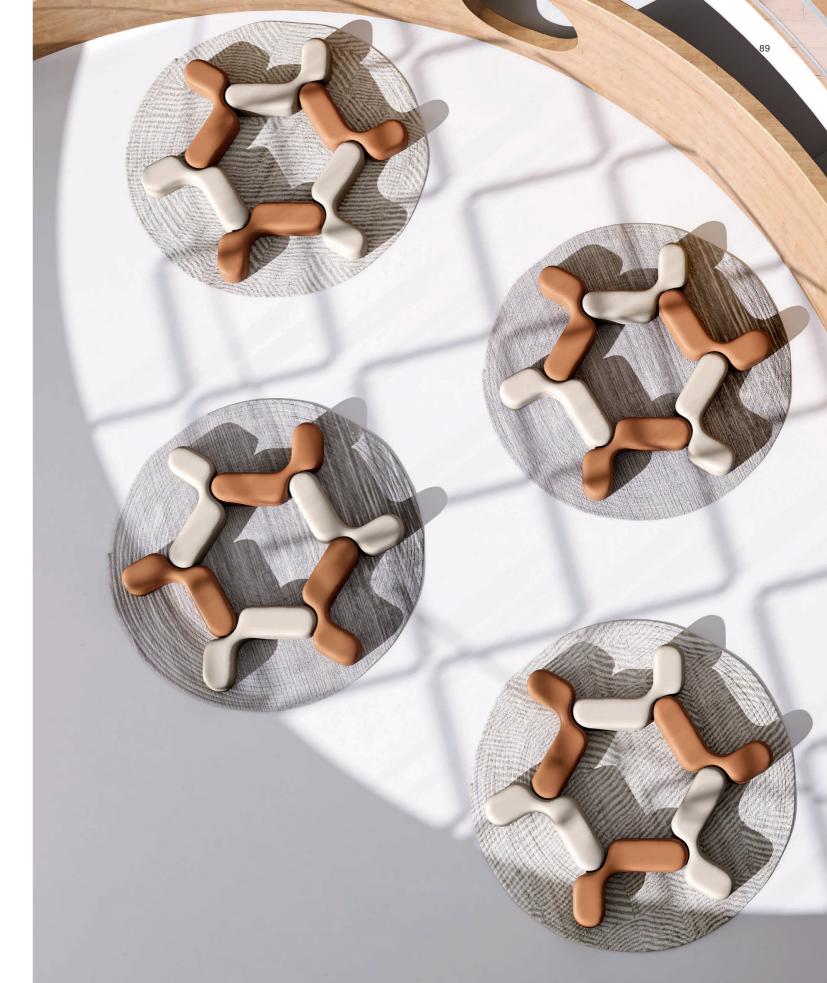

# Sweet Doughnuts

#### Sweet Doughnuts

D1 stools can be combined to form a circular set. One may be switched to a tea table of the same shape with USB and wireless charging to make the set more functional. Such creation brings inspiration and fun to your offices.