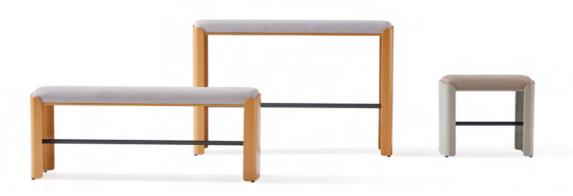

#### **Colorful Bench**

D series includes colorful benches which turn out to be the most sharing and welcoming items in the office. Staffs are closer by sitting next to each other on the bench, which also increased the space utilization.