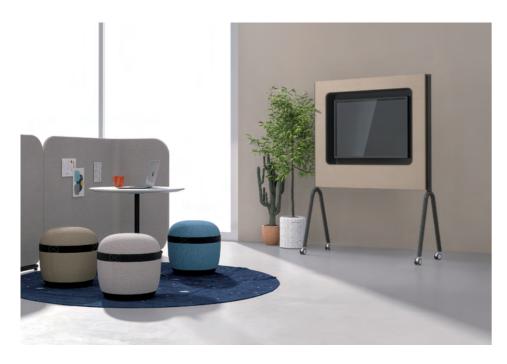

#### Inspiring "Island" for Brainstorming

Open and private spaces with different accessories are created for different tasks. Corporate office environment becomes more flexible and multifunctional with D1 modular units.

#### Training "Island", Cozy Learning

Sit on D1 sofas and absorb knowledge with relaxed mind and gestures. The "Island" configuration including one/two/three-seat sofas breaks the communication baffle so everyone can be seen and heard. The mobility white board records every pop-up ideas. Small stools can be added or removed to adapt to more or less participants. Flexible, cozy, and convenient.

#### Ideas puff out

Colorful and puffy D-series ottomans help relax working tension, and e-training board with casters can be easily moved around and be used for hand writing, together creating a cozier innovation-driven training and brainstorming space.

#### E-face-to-face experience

The e-training board from D series is designed to serve as a holder of a multimedia display screen. Course training, presentations, online video meetings for teams can happen here with a further matching table and chairs.