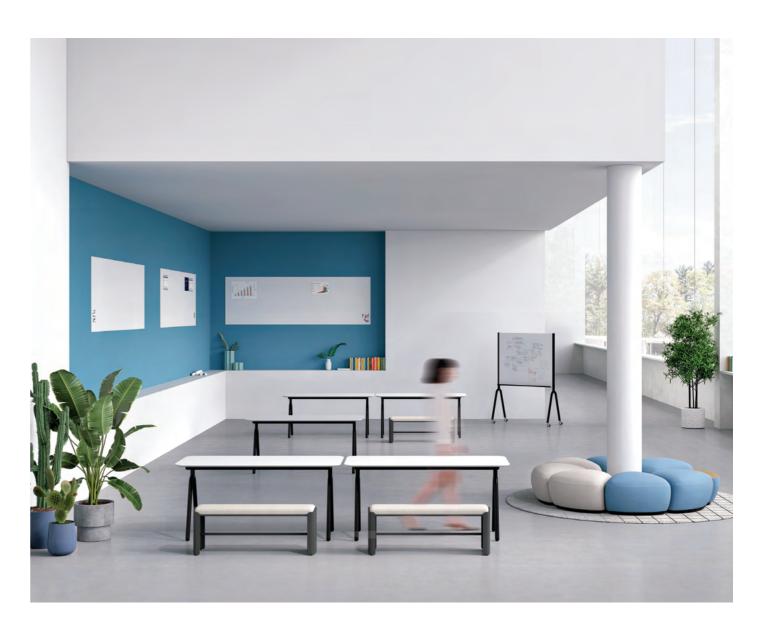

1200mm-high panel screen with acoustic material surrounding the desk helps build an individual working space where you are freed from visual and sound interference.

How to balance me-working and co-working? A screen in the middle let users flexibly switch between focused work and discussion with a partner beside.

## Office **Leisure Zone**

#### Leisure zone

Be there when you need a time off. A leisure unit built with D series products: a single sofa with high backrest, a panel screen, and a matching table top. Relaxing/reading/working/resting here when users need a time alone would be a perfect choice.

#### **Colorful Bench**

D series includes colorful benches which turn out to be the most sharing and welcoming items in the office. Staffs are closer by sitting next to each other on the bench, which also increased the space utilization.