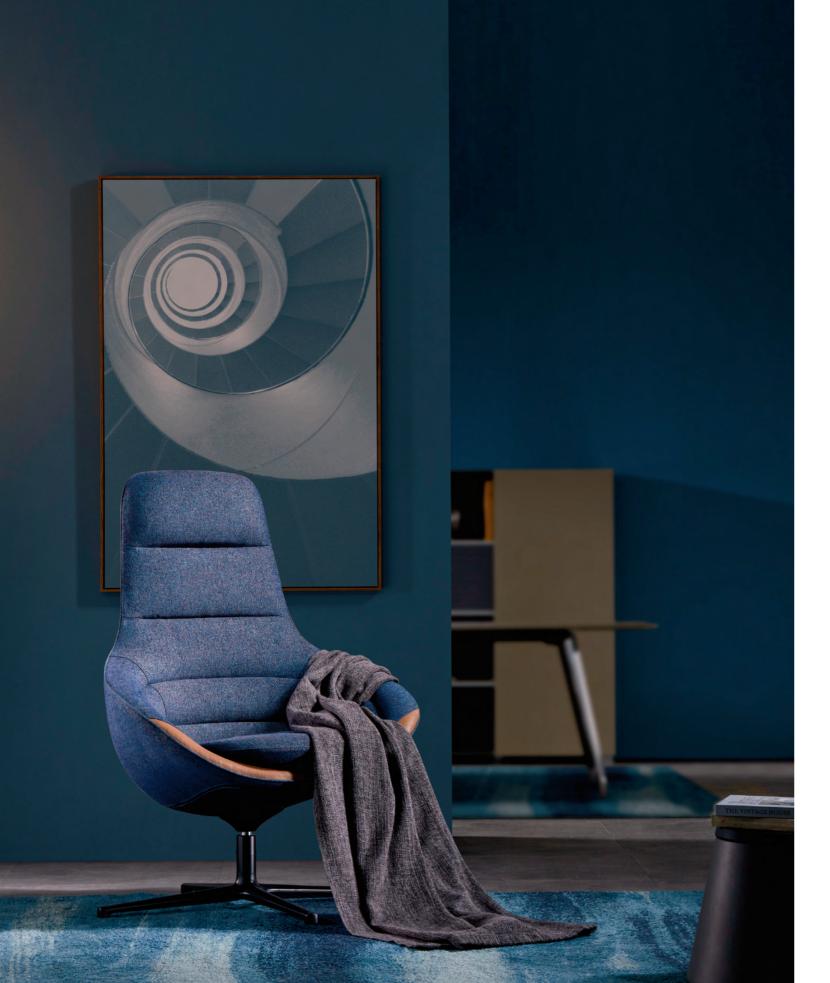

D3 lounge chair, with its shape inspired by free-swimming conches, brings artistic atmosphere to your spaces.

#### Caring Island—D3 sofa set

The whorl pattern is the featured design element of D3 lounge chairs, which represents the idea of liveliness and vitality we wish to bring to offices. Space characters as it enriches, sitting experience on the lounge chair is also improved. You may invite friends and partners to have free-topic talks here with relaxed gestures. Physical comfort helps release imagination and creativity.

#### High Backrest, A Touch of Luxury

Everyone needs a showoff time in certain life stages. D2 lounge chair, with its understated fashion, appear as a nonverbal symbol of your privileged identity.

### Well-proportioned Segments, Support Lumbar and Back

Precise cutting of padded sponge and calibration of each stitch ensure perfect shape and strength of the chair. Segments proportioned based on ergonomics distributes sufficient contact space to give effective support to your back and waist. Relaxing here is a good choice for you to refresh.

### Medium Backrest, Just-right Elegance

We can release our individuality more fully when we are alone. D3 medium height lounge chair endows just-right elegance to the space to flow with your unique personality.