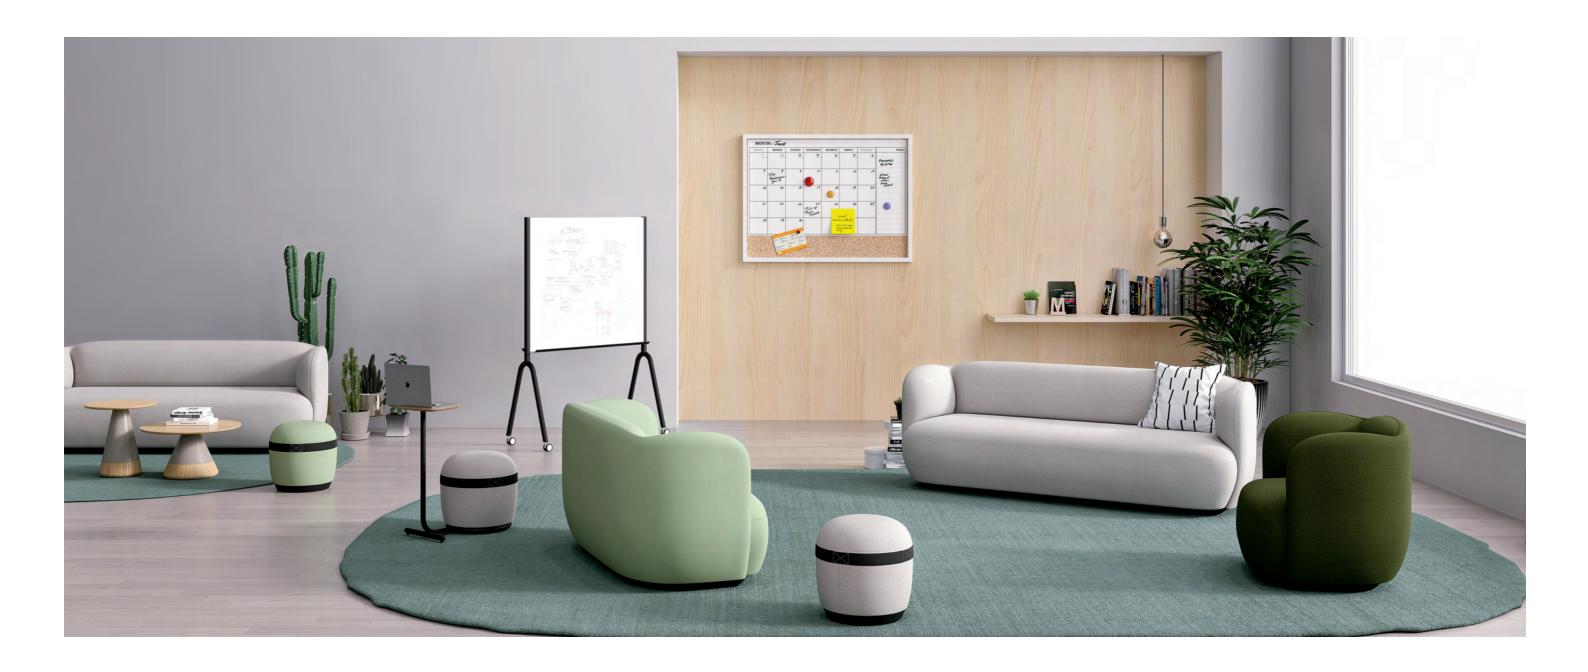

D1

"INSPIRATION
COMES OF
WORKING
EVERY DAY."

Flexibility of a workplace is like the eco-system of an island: with different natural elements to make it vibrant and rich. D series includes screens, tables, seatings, and other office facilities, which integrate working, communication, leisure and other working modes harmoniously, providing a healthy office ecosystem.

1200mm-high panel screen with acoustic material surrounding the desk helps build an individual working space where you are freed from visual and sound interference.

How to balance me-working and co-working? A screen in the middle let users flexibly switch between focused work and discussion with a partner beside.

## Office **Leisure Zone**

#### Leisure zone

Be there when you need a time off. A leisure unit built with D series products: a single sofa with high backrest, a panel screen, and a matching table top. Relaxing/reading/working/resting here when users need a time alone would be a perfect choice.

#### Ideas puff out

Colorful and puffy D-series ottomans help relax working tension, and e-training board with casters can be easily moved around and be used for hand writing, together creating a cozier innovation-driven training and brainstorming space.

#### E-face-to-face experience

The e-training board from D series is designed to serve as a holder of a multimedia display screen. Course training, presentations, online video meetings for teams can happen here with a further matching table and chairs.

#### **Colorful Bench**

D series includes colorful benches which turn out to be the most sharing and welcoming items in the office. Staffs are closer by sitting next to each other on the bench, which also increased the space utilization.