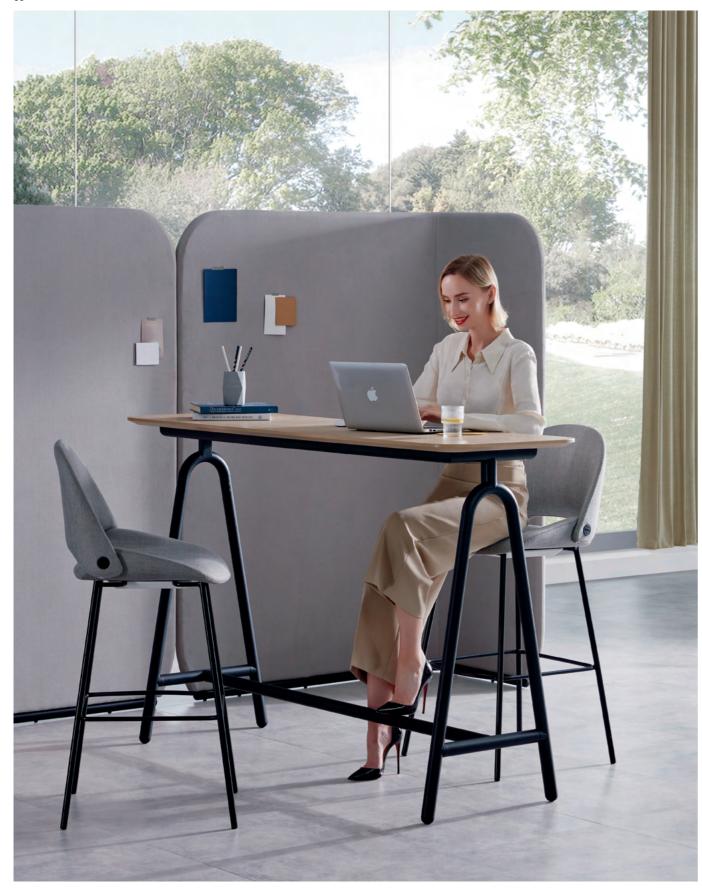

1200mm-high panel screen with acoustic material surrounding the desk helps build an individual working space where you are freed from visual and sound interference.

How to balance me-working and co-working? A screen in the middle let users flexibly switch between focused work and discussion with a partner beside.