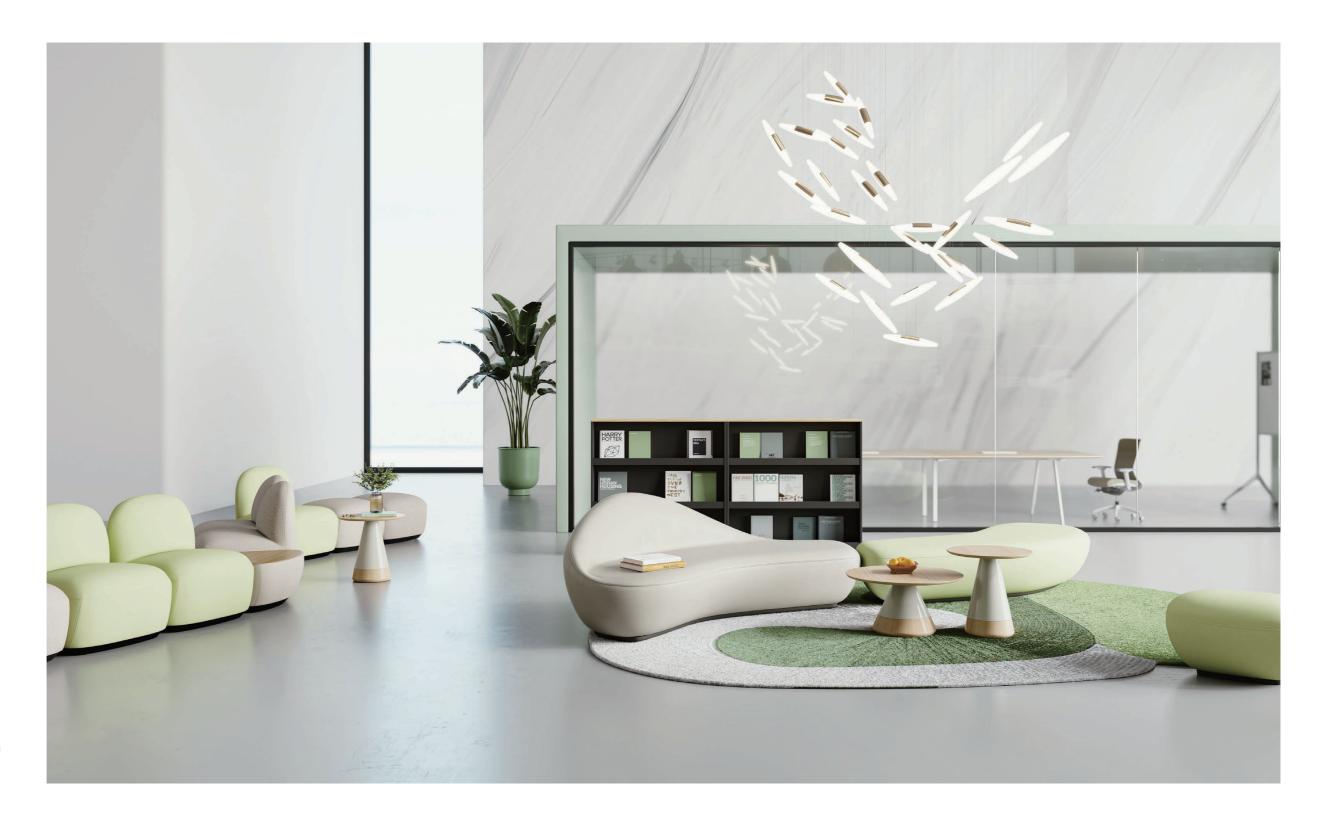

A BENCH AND ABOVE
ARTIST AND MODERN SHAPE
FORMED BY WOOD AND STEEL
AS ITS STRUCTURE AND
UPHOLSTERED SPONGE CUSHION
OFFERING COMFORTABLE
SITTING EXPERIENCE.

What would it be like if we can only sit and enjoy leisure of a sea island tour? Sit here on D2 sofa, and it will show you the way.

D2 innovatively introduced a wide array of seating shapes to enable the 1+N kinds of combinations, creating a relaxing, free and flexible space that is shared by all.

#### New sofa

52