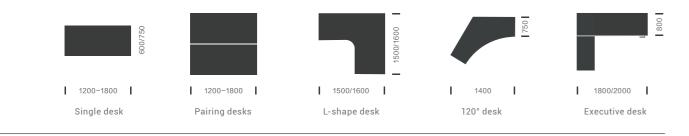

#### Standard worktops

Combinations

Smart APP

American standard/Australian standard socket/British standard

L-shape single person lift desk

Pairing layout

Linear pairing layout

TE

#### Specification

DZZ80R

DZZ80R

DZZ64/66

DZZ54/55

异形

DZZ22

DZHXT.YX

DZZ62R

W1500\*D1500\*H600\*600(mm)

W1600\*D1600\*H600\*600(mm)

DZZ52/53 W1450-1550\*D1440-1540\* H695-1185(mm) W1150-1750\*D1440-1540\* H700-1245(mm)

DZZ20 W1183\*D800\*H12(mm) W1380\*D800\*H12(mm) W1480\*D800\*H12(mm) W1580\*D800\*H12(mm) W1780\*D800\*H12(mm) W1300\*D800\*H12(mm)