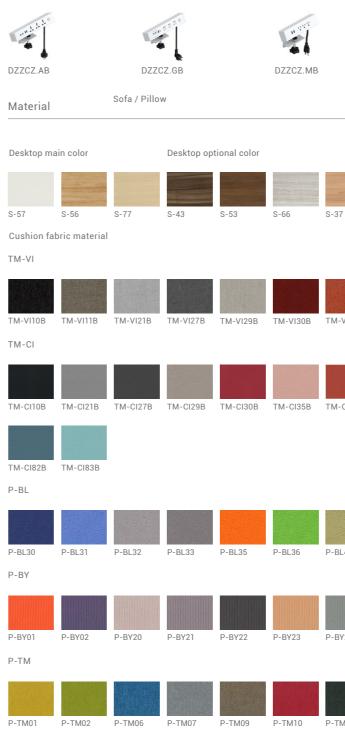

DZZHX.SXH

W175\*D110\*H472(mm)

Specification

|        | DZZ        | CZ.OB    | DZZCZ.YB   |          |          |
|--------|------------|----------|------------|----------|----------|
| 7      | Lower rame |          | Matt black |          |          |
| -VI42B | TM-VI54B   | TM-VI64B | TM-VI81B   | TM-VI82B | TM-VI90B |
| -CI42B | TM-CI50B   | TM-CI60B | TM-CI62B   | TM-CI80B | TM-CI81B |
| 3L41   | P-BL44     | P-BL45   |            |          |          |
| 3Y24   | P-BY25     | P-BY27   |            | P-KM     |          |
| M12    | P-TM13     | P-TM14   |            | P-KM30   | Р-КМ33   |