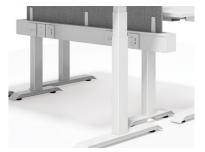

A messy routing tends to distract your thinking, while a lift desk usually has a much more complicated routing system than regular desks. UP-one newly adopts hidden routing columns to provide a safe knee clearance. Screens are optional to build a semi-private environment for concentrated work.

## UP1 routing system

hidden inside; on each side;

1.Grounded power cord goes through routing columns and beams to supply power to extension desk, with wires fully

2.86mm\*86mm socket holes are pre-reserved on the side surface of routing beams, with at most 3 sockets available