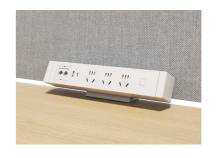

# Bring synchronized data and agile response

Hand-control via high definition LED screen; Mobile-control via smart APP, remote control within a distance of 10m. Synchronized data to reach designated height. Multi-level lift to bring a healthy body, and high productivity.

3-level memory height

Set preferred heights for sitting and standing postures from now.

### Silent lift

< 46 dB, minimize office noise and focus on work.

## Reach within 13s

With a speed of 30-38mm/s, UP-one achieves the designated height within 13s, indulging you with a quick response.

# Retreat upon obstacle

Automatic ascend or descend when there is an obstacle.

## UP1 routing system

hidden inside; on each side;

1.Grounded power cord goes through routing columns and beams to supply power to extension desk, with wires fully

2.86mm\*86mm socket holes are pre-reserved on the side surface of routing beams, with at most 3 sockets available