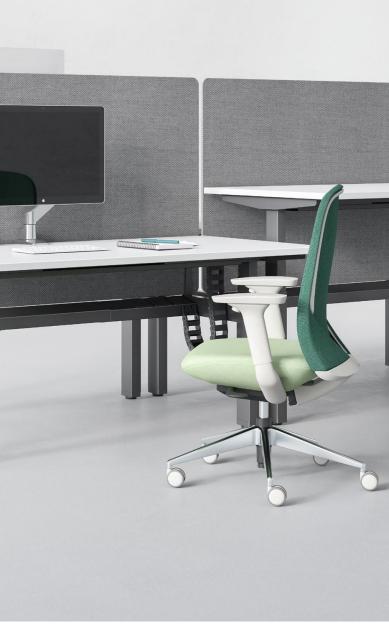

### One-set dual-desk: enliven procedure-based work

According to surveys, finance/administrative staff suffer most from sedentary working, as heads-down work is quite normal because of the nature of their jobs. UP-one's oneset dual-desk system allows two people to sit together. It is also capable of being extended continuously on this basis, catering to the needs of teamwork.

### L-shape lift desk: foster flexible teamwork

As the business develops, an increasing number of projects are undertaken by teams. In this sense, the sit-to-stand desk is not only a fashion trend for the young but also a smart choice for health-chasers.Available in different combinations, UP1 easily accommodates to different spaces and team adjustments.