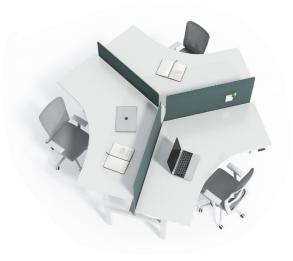

### L-shape lift desk: foster flexible teamwork

As the business develops, an increasing number of projects are undertaken by teams. In this sense, the sit-to-stand desk is not only a fashion trend for the young but also a smart choice for health-chasers.Available in different combinations, UP1 easily accommodates to different spaces and team adjustments.