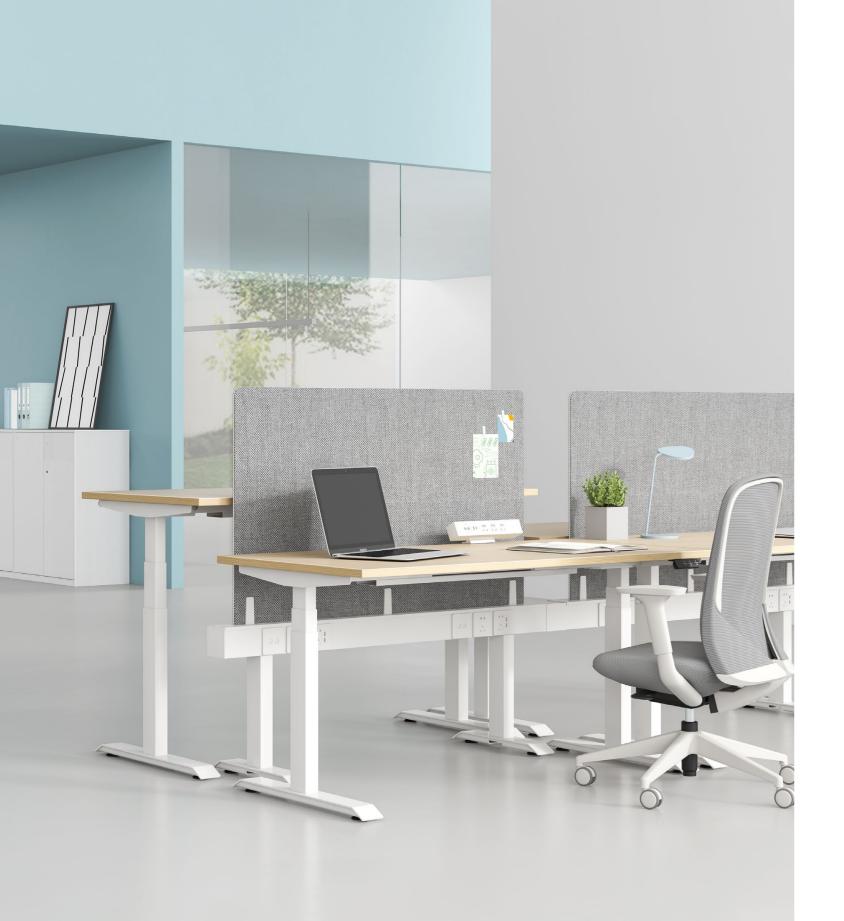

# L-shape lift desk

### L-shape lift desk: foster flexible teamwork

As the business develops, an increasing number of projects are undertaken by teams. In this sense, the sit-to-stand desk is not only a fashion trend for the young but also a smart choice for health-chasers.Available in different combinations, UP1 easily accommodates to different spaces and team adjustments.