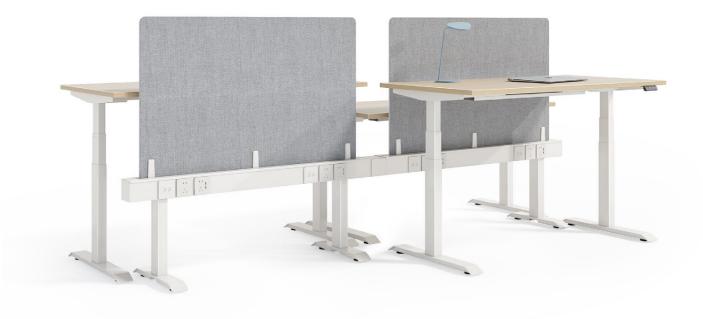

### One-set dual-desk: enliven procedure-based work

According to surveys, finance/administrative staff suffer most from sedentary working, as heads-down work is quite normal because of the nature of their jobs. UP-one's oneset dual-desk system allows two people to sit together. It is also capable of being extended continuously on this basis, catering to the needs of teamwork.

### L-shape lift desk: foster flexible teamwork

As the business develops, an increasing number of projects are undertaken by teams. In this sense, the sit-to-stand desk is not only a fashion trend for the young but also a smart choice for health-chasers.Available in different combinations, UP1 easily accommodates to different spaces and team adjustments.