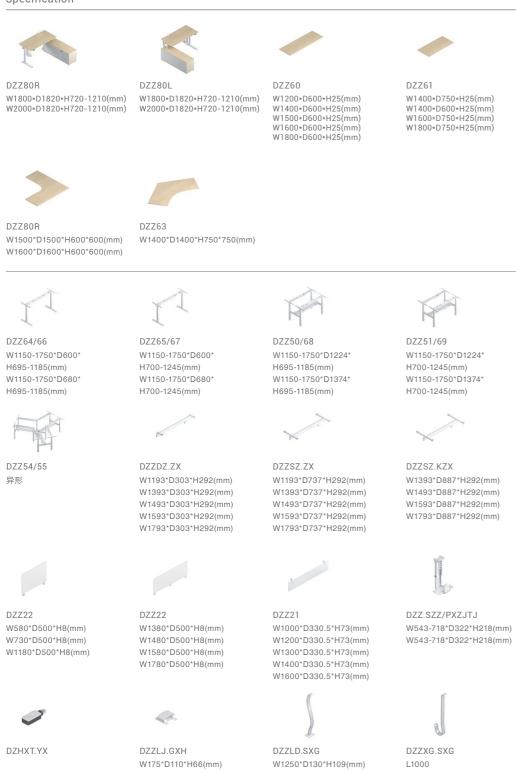

#### Specification

DZZ80R

DZZ80R

DZZ64/66

DZZ54/55

异形

DZZ22

DZHXT.YX

DZZ62R

W1500\*D1500\*H600\*600(mm)

W1600\*D1600\*H600\*600(mm)

DZZ52/53 W1450-1550\*D1440-1540\* H695-1185(mm) W1150-1750\*D1440-1540\* H700-1245(mm)

DZZ20 W1183\*D800\*H12(mm) W1380\*D800\*H12(mm) W1480\*D800\*H12(mm) W1580\*D800\*H12(mm) W1780\*D800\*H12(mm) W1300\*D800\*H12(mm)

DZZHX.SXH

W175\*D110\*H472(mm)

Specification

|        | DZZ        | CZ.OB    | DZZCZ.YB   |          |          |
|--------|------------|----------|------------|----------|----------|
| 7      | Lower rame |          | Matt black |          |          |
| -VI42B | TM-VI54B   | TM-VI64B | TM-VI81B   | TM-VI82B | TM-VI90B |
| -CI42B | TM-CI50B   | TM-CI60B | TM-CI62B   | TM-CI80B | TM-CI81B |
| 3L41   | P-BL44     | P-BL45   |            |          |          |
| 3Y24   | P-BY25     | P-BY27   |            | P-KM     |          |
| M12    | P-TM13     | P-TM14   |            | P-KM30   | Р-КМ33   |