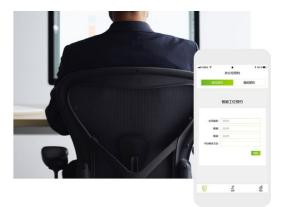

# Dualcontrol system

# Bring synchronized data and agile response

Hand-control via high definition LED screen; Mobile-control via smart APP, remote control within a distance of 10m. Synchronized data to reach designated height. Multi-level lift to bring a healthy body, and high productivity.