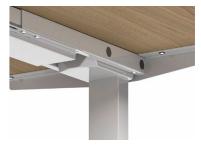

A messy routing tends to distract your thinking, while a lift desk usually has a much more complicated routing system than regular desks. UP-one newly adopts hidden routing columns to provide a safe knee clearance. Screens are optional to build a semi-private environment for concentrated work.

## UP1 routing system

hidden inside; on each side;

1.Grounded power cord goes through routing columns and beams to supply power to extension desk, with wires fully

2.86mm\*86mm socket holes are pre-reserved on the side surface of routing beams, with at most 3 sockets available