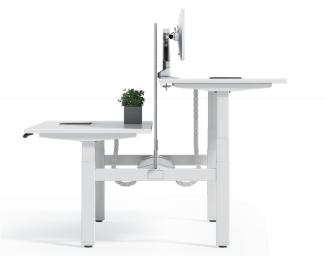

### One-set dual-desk: enliven procedure-based work

According to surveys, finance/administrative staff suffer most from sedentary working, as heads-down work is quite normal because of the nature of their jobs. UP-one's oneset dual-desk system allows two people to sit together. It is also capable of being extended continuously on this basis, catering to the needs of teamwork.