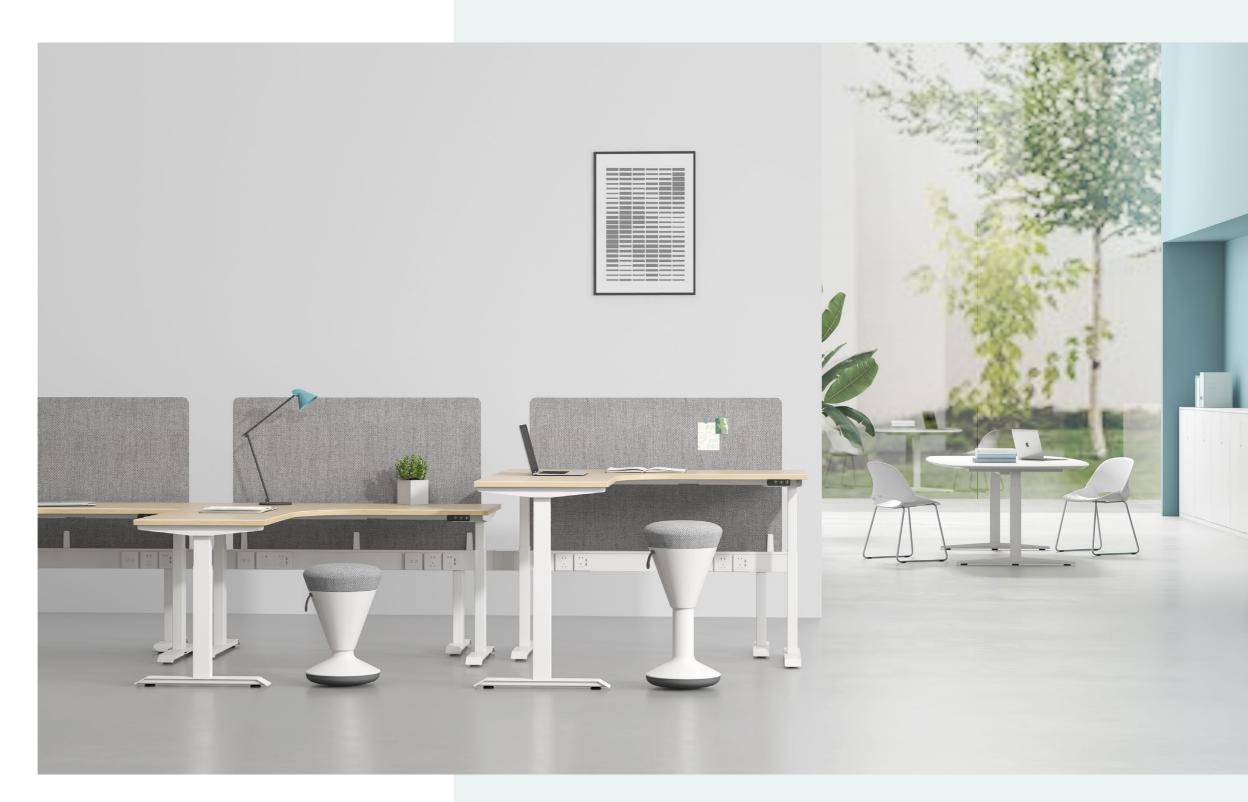

# **Boost office health**

Evidence shows a short-term standing helps to boost blood circulation, burn redundant calories, and foster the process of metabolism, while lengthy-standing increases risks of back pain and fatigue. As a result, it would be better for us to change our postures from time to time. UP-one lift desk reduces the sedentary period by 60% and facilitates transitions between sit and stand, thus ensures a healthy work style.

### One-set dual-desk: enliven procedure-based work

According to surveys, finance/administrative staff suffer most from sedentary working, as heads-down work is quite normal because of the nature of their jobs. UP-one's oneset dual-desk system allows two people to sit together. It is also capable of being extended continuously on this basis, catering to the needs of teamwork.