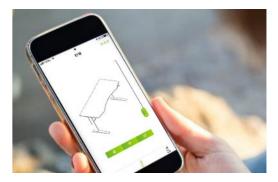

# Dualcontrol system

# Bring synchronized data and agile response

Hand-control via high definition LED screen; Mobile-control via smart APP, remote control within a distance of 10m. Synchronized data to reach designated height. Multi-level lift to bring a healthy body, and high productivity.