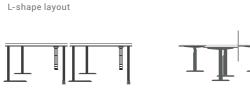

# L-shape lift desk

### L-shape lift desk: foster flexible teamwork

As the business develops, an increasing number of projects are undertaken by teams. In this sense, the sit-to-stand desk is not only a fashion trend for the young but also a smart choice for health-chasers.Available in different combinations, UP1 easily accommodates to different spaces and team adjustments.

#### Standard worktops

Combinations

Smart APP

American standard/Australian standard socket/British standard

L-shape single person lift desk

Pairing layout

Linear pairing layout

TE