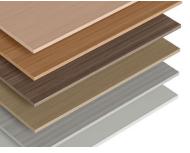

### Contemporary minimalist style steel frame

The lower frame of the lift desk uses cold-rolled steel, which is stable and durable. It is available in three colors: Matte White, Matte Black, Meteor Grey. Elegant colors together with lifting dynamics inject a slew of vibrancy to your space.

#### Standard worktops

Combinations

Smart APP

American standard/Australian standard socket/British standard

L-shape single person lift desk

Pairing layout

Linear pairing layout

TE

Crossbeam routing system

Dual-desk routing system

Desktop in 7 colors

underdesk shielding panel

Dual-motor lifting system

Independent routing system

American standard/ British standard/Australian standard/European standard/Chinese standard