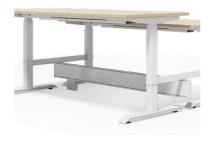

# Dualcontrol system

# Bring synchronized data and agile response

Hand-control via high definition LED screen; Mobile-control via smart APP, remote control within a distance of 10m. Synchronized data to reach designated height. Multi-level lift to bring a healthy body, and high productivity.

# **Boost office health**

Evidence shows a short-term standing helps to boost blood circulation, burn redundant calories, and foster the process of metabolism, while lengthy-standing increases risks of back pain and fatigue. As a result, it would be better for us to change our postures from time to time. UP-one lift desk reduces the sedentary period by 60% and facilitates transitions between sit and stand, thus ensures a healthy work style.