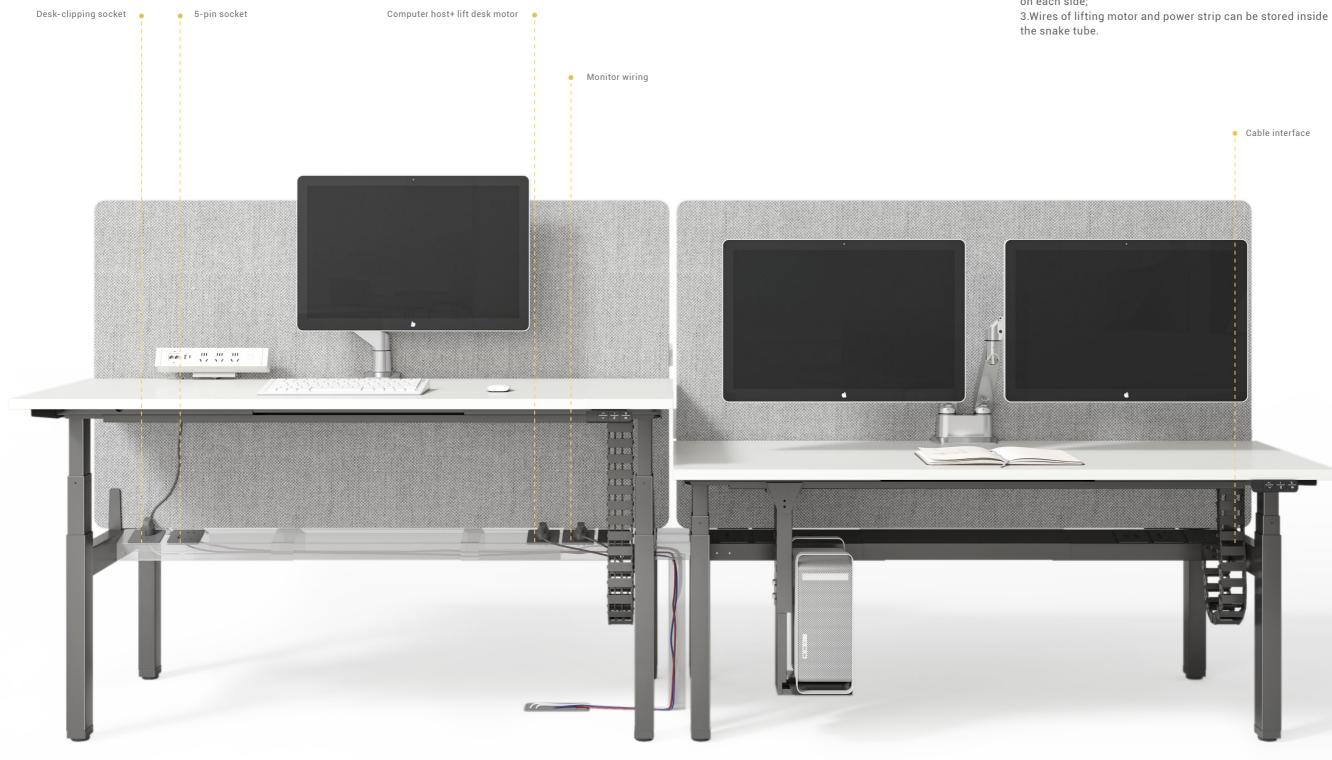

A messy routing tends to distract your thinking, while a lift desk usually has a much more complicated routing system than regular desks. UP-one newly adopts hidden routing columns to provide a safe knee clearance. Screens are optional to build a semi-private environment for concentrated work.

Crossbeam routing system

Dual-desk routing system

Desktop in 7 colors

underdesk shielding panel

Dual-motor lifting system

Independent routing system

American standard/ British standard/Australian standard/European standard/Chinese standard

## UP1 routing system

hidden inside; on each side;

1.Grounded power cord goes through routing columns and beams to supply power to extension desk, with wires fully

2.86mm\*86mm socket holes are pre-reserved on the side surface of routing beams, with at most 3 sockets available