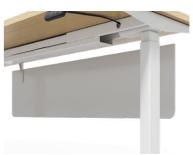

A messy routing tends to distract your thinking, while a lift desk usually has a much more complicated routing system than regular desks. UP-one newly adopts hidden routing columns to provide a safe knee clearance. Screens are optional to build a semi-private environment for concentrated work.

## UP1 routing system

hidden inside; on each side;

1.Grounded power cord goes through routing columns and beams to supply power to extension desk, with wires fully

2.86mm\*86mm socket holes are pre-reserved on the side surface of routing beams, with at most 3 sockets available