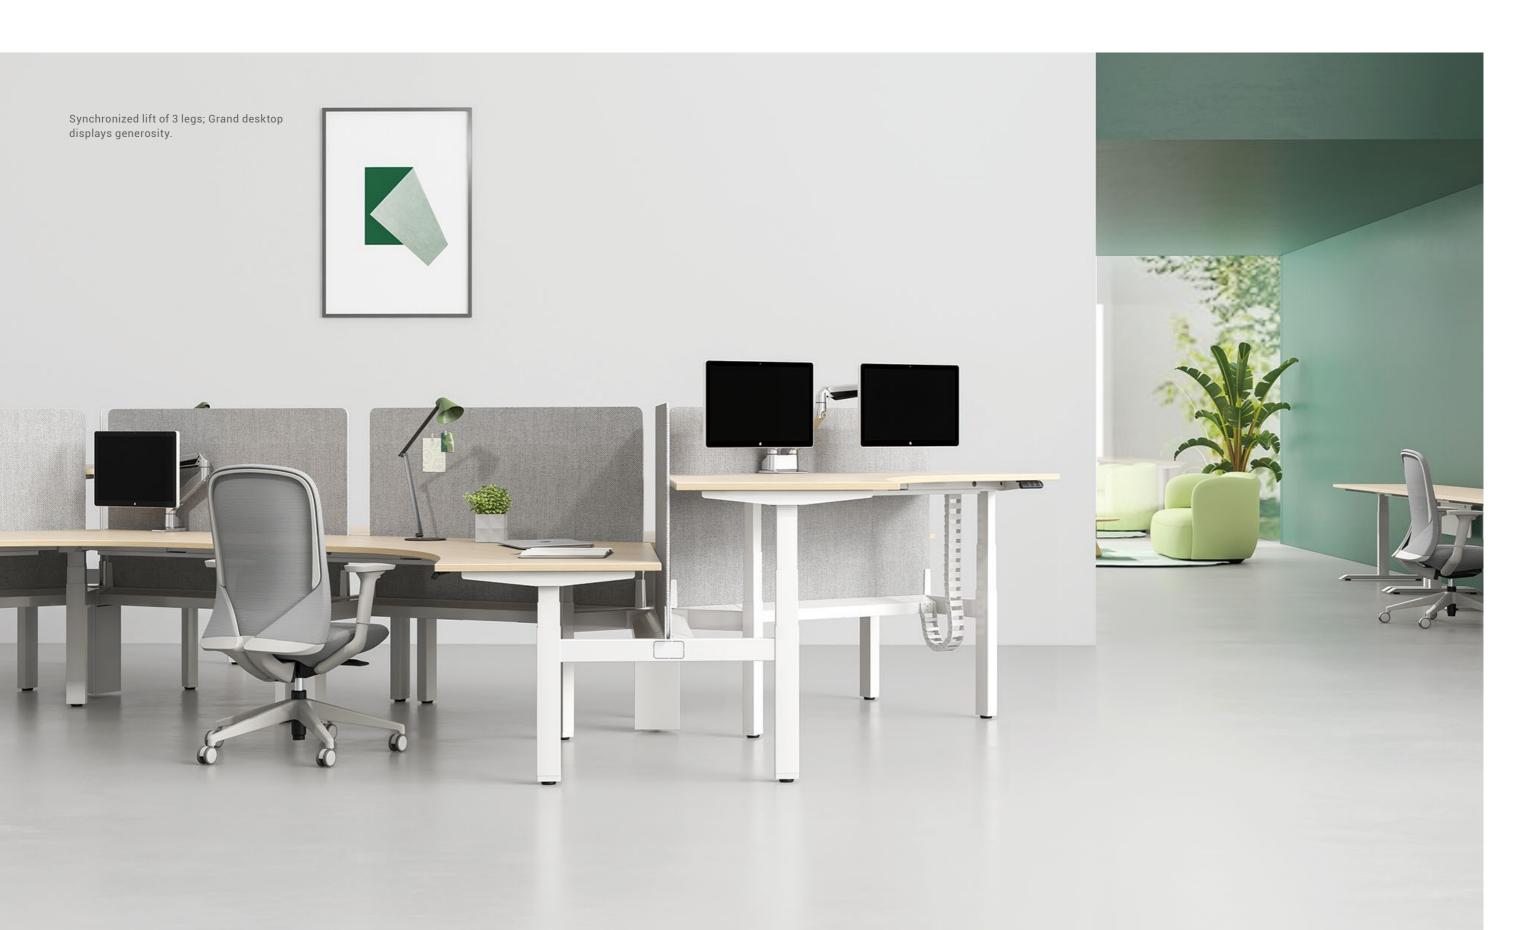

# 120° grand desktop

# Show your capabilities

Curved edge allows free stretching of your arms on both sides;1400mm-long ,750mmdeep desktop is broad enough for you to lay drawings; sit-to-stand design draws an outburst of inspiration.

A messy routing tends to distract your thinking, while a lift desk usually has a much more complicated routing system than regular desks. UP-one newly adopts hidden routing columns to provide a safe knee clearance. Screens are optional to build a semi-private environment for concentrated work.