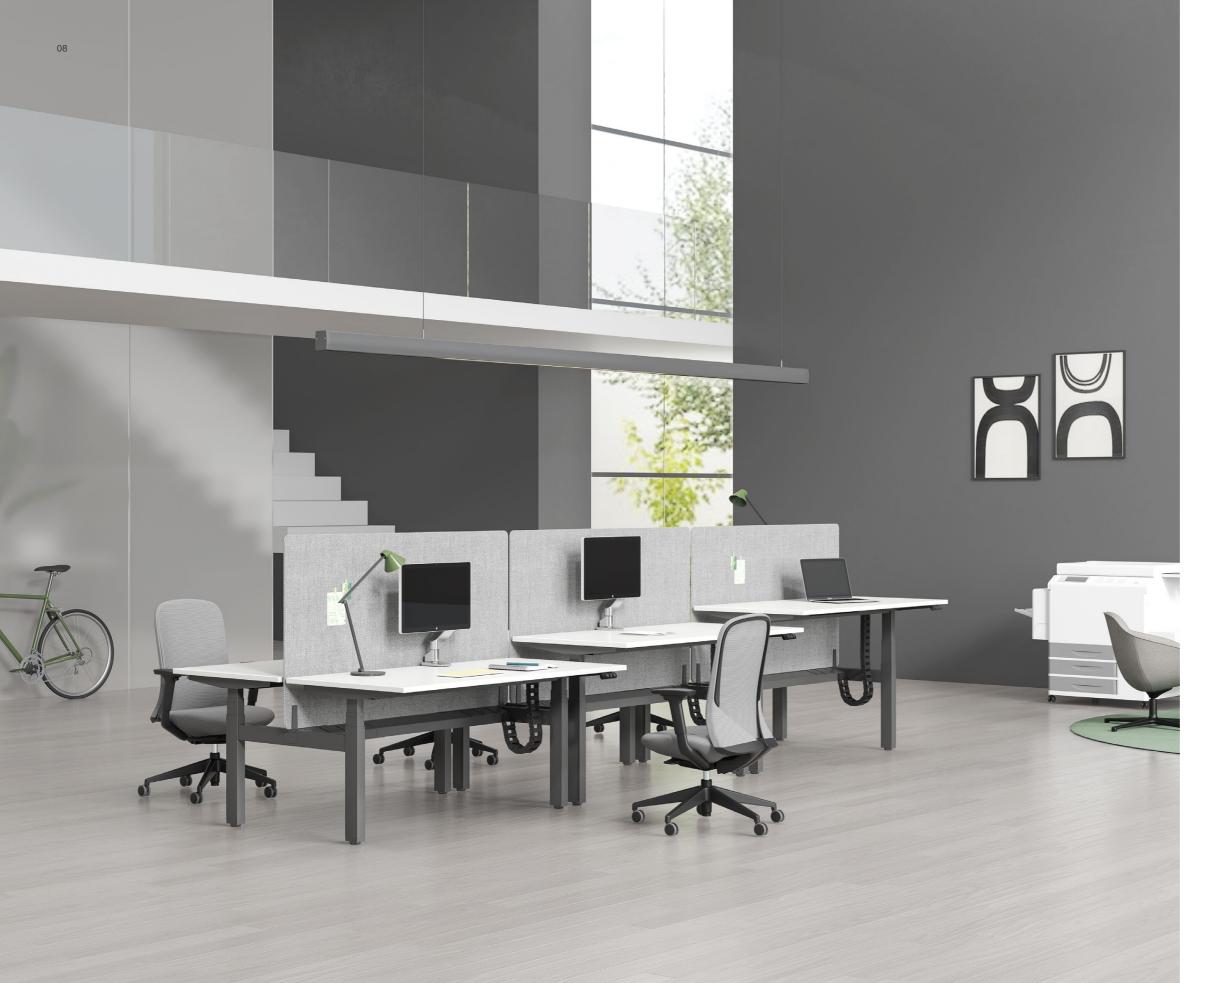

### L-shape lift desk: foster flexible teamwork

As the business develops, an increasing number of projects are undertaken by teams. In this sense, the sit-to-stand desk is not only a fashion trend for the young but also a smart choice for health-chasers.Available in different combinations, UP1 easily accommodates to different spaces and team adjustments.

### Contemporary minimalist style steel frame

The lower frame of the lift desk uses cold-rolled steel, which is stable and durable. It is available in three colors: Matte White, Matte Black, Meteor Grey. Elegant colors together with lifting dynamics inject a slew of vibrancy to your space.