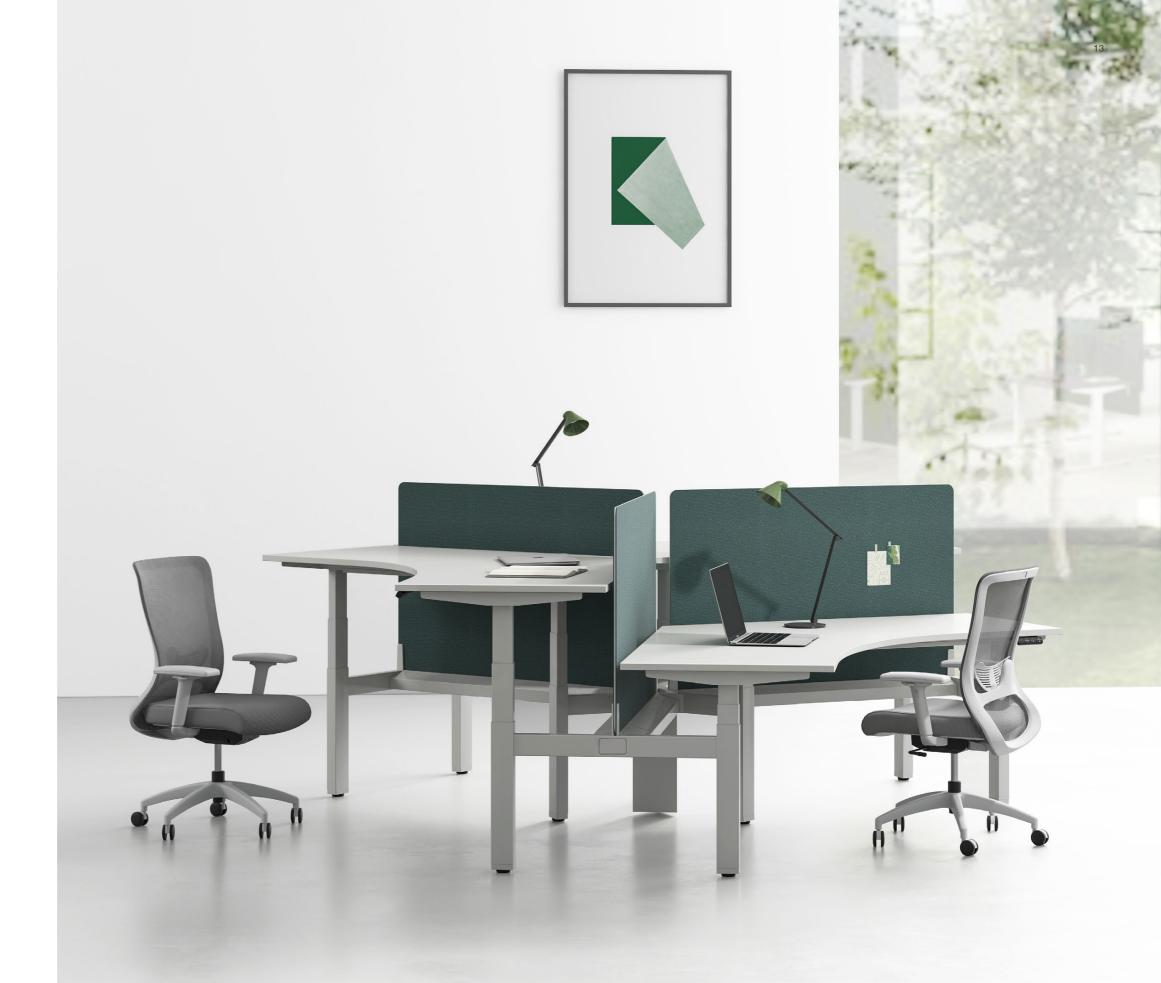

### L-shape lift desk: foster flexible teamwork

As the business develops, an increasing number of projects are undertaken by teams. In this sense, the sit-to-stand desk is not only a fashion trend for the young but also a smart choice for health-chasers.Available in different combinations, UP1 easily accommodates to different spaces and team adjustments.