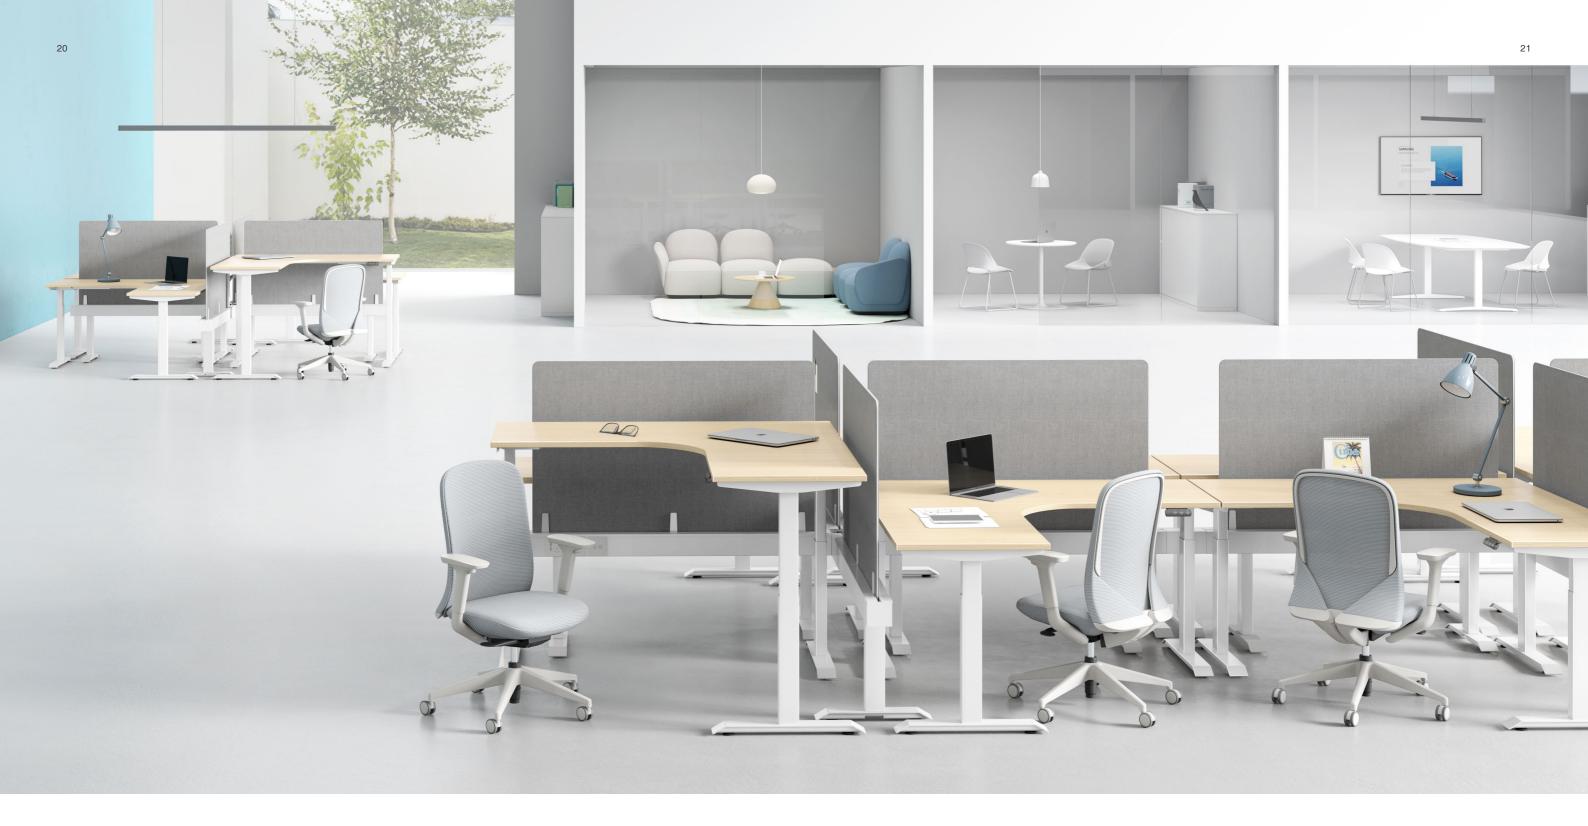

# L-shape lift desk

### L-shape lift desk: foster flexible teamwork

As the business develops, an increasing number of projects are undertaken by teams. In this sense, the sit-to-stand desk is not only a fashion trend for the young but also a smart choice for health-chasers.Available in different combinations, UP1 easily accommodates to different spaces and team adjustments.

### Contemporary minimalist style steel frame

The lower frame of the lift desk uses cold-rolled steel, which is stable and durable. It is available in three colors: Matte White, Matte Black, Meteor Grey. Elegant colors together with lifting dynamics inject a slew of vibrancy to your space.