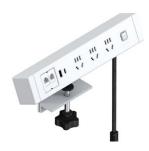

#### Standard worktops

Combinations

Smart APP

American standard/Australian standard socket/British standard

L-shape single person lift desk

Pairing layout

Linear pairing layout

TE

Crossbeam routing system

Dual-desk routing system

Desktop in 7 colors

underdesk shielding panel

Dual-motor lifting system

Independent routing system

American standard/ British standard/Australian standard/European standard/Chinese standard

## UP1 routing system

hidden inside; on each side;

1.Grounded power cord goes through routing columns and beams to supply power to extension desk, with wires fully

2.86mm\*86mm socket holes are pre-reserved on the side surface of routing beams, with at most 3 sockets available