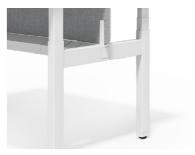

### Contemporary minimalist style steel frame

The lower frame of the lift desk uses cold-rolled steel, which is stable and durable. It is available in three colors: Matte White, Matte Black, Meteor Grey. Elegant colors together with lifting dynamics inject a slew of vibrancy to your space.