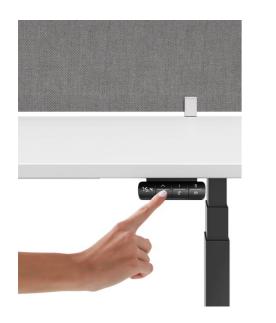

# Dualcontrol system

# Bring synchronized data and agile response

Hand-control via high definition LED screen; Mobile-control via smart APP, remote control within a distance of 10m. Synchronized data to reach designated height. Multi-level lift to bring a healthy body, and high productivity.

3-level memory height

Set preferred heights for sitting and standing postures from now.