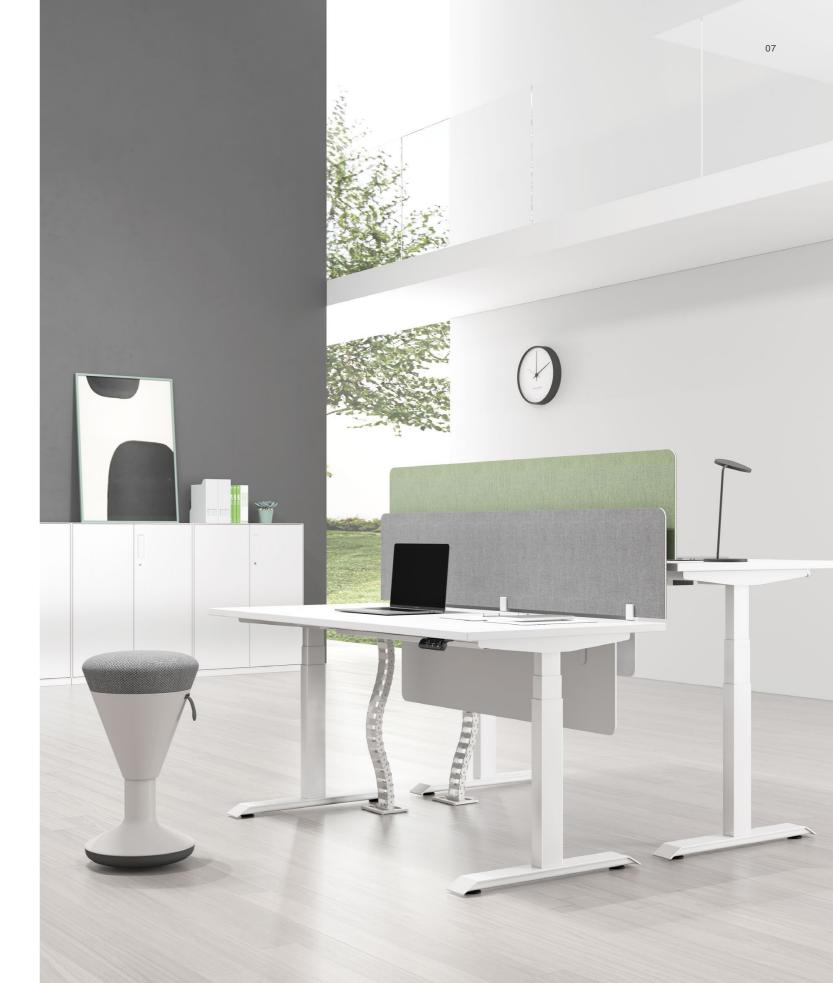

# Bring synchronized data and agile response

Hand-control via high definition LED screen; Mobile-control via smart APP, remote control within a distance of 10m. Synchronized data to reach designated height. Multi-level lift to bring a healthy body, and high productivity.

3-level memory height

Set preferred heights for sitting and standing postures from now.

### Silent lift

< 46 dB, minimize office noise and focus on work.

## Reach within 13s

With a speed of 30-38mm/s, UP-one achieves the designated height within 13s, indulging you with a quick response.

# Retreat upon obstacle

Automatic ascend or descend when there is an obstacle.