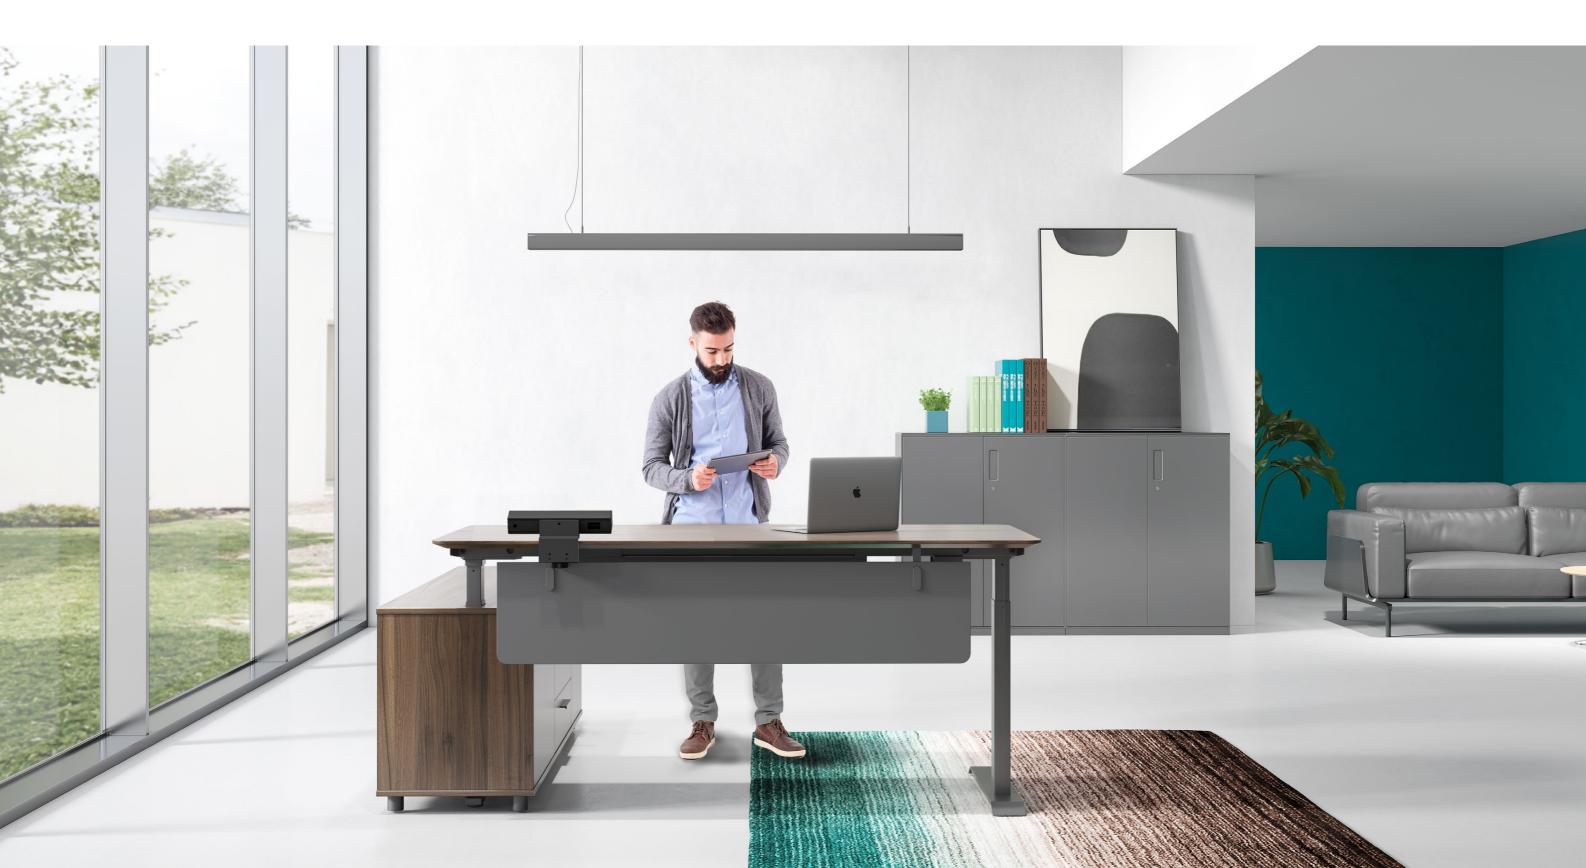

# **Boost office health**

Evidence shows a short-term standing helps to boost blood circulation, burn redundant calories, and foster the process of metabolism, while lengthy-standing increases risks of back pain and fatigue. As a result, it would be better for us to change our postures from time to time. UP-one lift desk reduces the sedentary period by 60% and facilitates transitions between sit and stand, thus ensures a healthy work style.

# Bring synchronized data and agile response

Hand-control via high definition LED screen; Mobile-control via smart APP, remote control within a distance of 10m. Synchronized data to reach designated height. Multi-level lift to bring a healthy body, and high productivity.