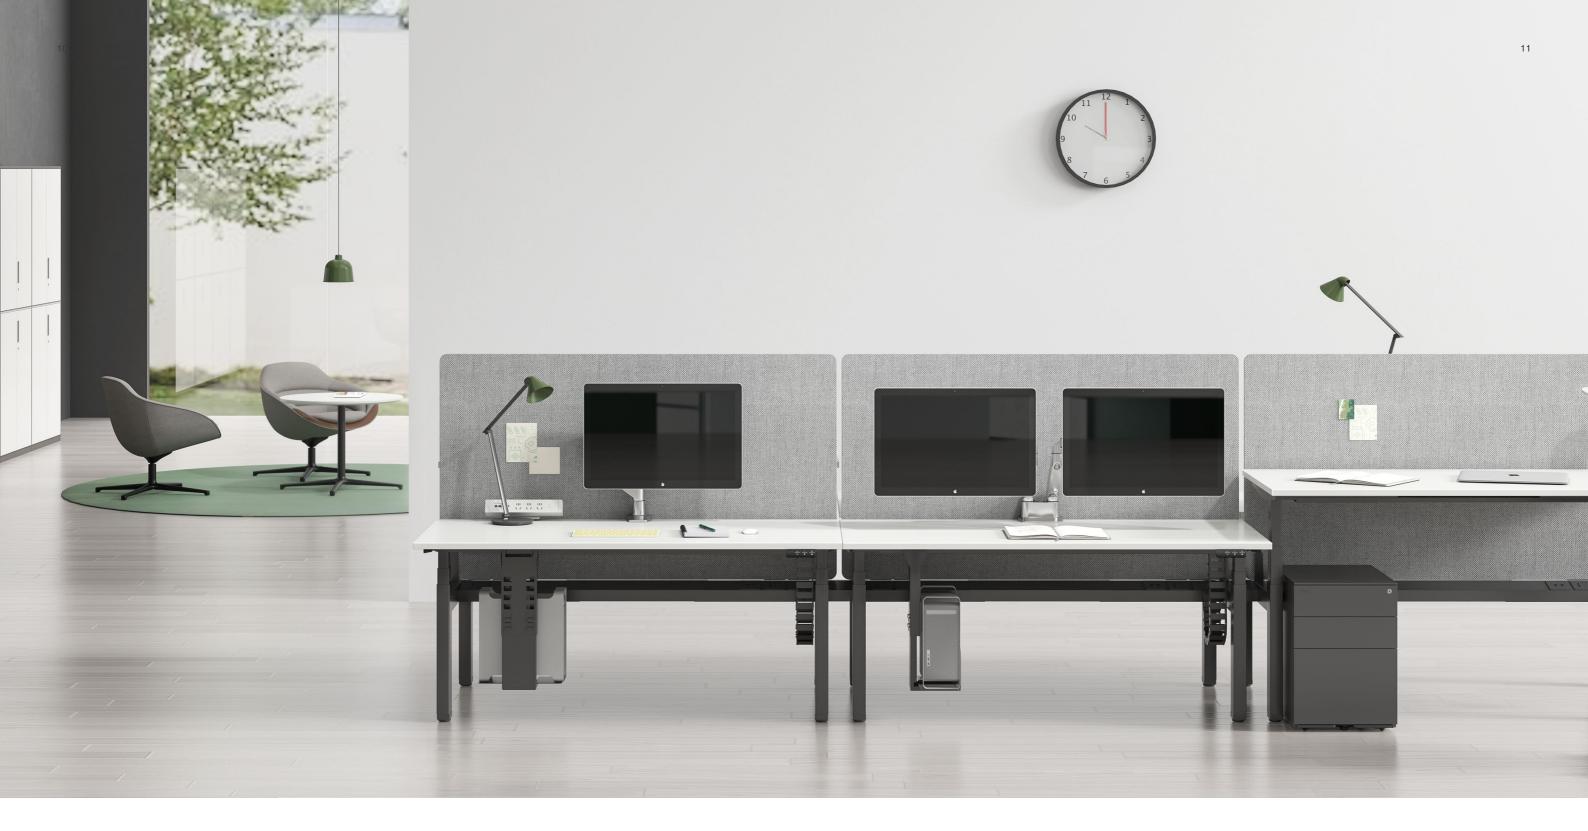

### One-set dual-desk: enliven procedure-based work

According to surveys, finance/administrative staff suffer most from sedentary working, as heads-down work is quite normal because of the nature of their jobs. UP-one's oneset dual-desk system allows two people to sit together. It is also capable of being extended continuously on this basis, catering to the needs of teamwork.

A messy routing tends to distract your thinking, while a lift desk usually has a much more complicated routing system than regular desks. UP-one newly adopts hidden routing columns to provide a safe knee clearance. Screens are optional to build a semi-private environment for concentrated work.