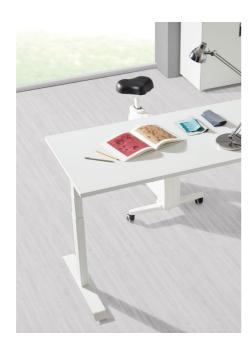

# **Boost office health**

Evidence shows a short-term standing helps to boost blood circulation, burn redundant calories, and foster the process of metabolism, while lengthy-standing increases risks of back pain and fatigue. As a result, it would be better for us to change our postures from time to time. UP-one lift desk reduces the sedentary period by 60% and facilitates transitions between sit and stand, thus ensures a healthy work style.

### One-set dual-desk: enliven procedure-based work

According to surveys, finance/administrative staff suffer most from sedentary working, as heads-down work is quite normal because of the nature of their jobs. UP-one's oneset dual-desk system allows two people to sit together. It is also capable of being extended continuously on this basis, catering to the needs of teamwork.