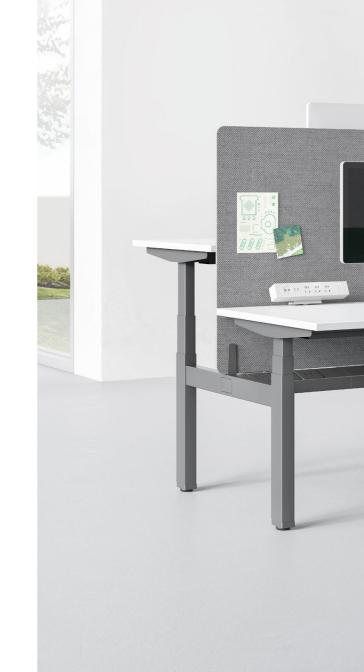

A messy routing tends to distract your thinking, while a lift desk usually has a much more complicated routing system than regular desks. UP-one newly adopts hidden routing columns to provide a safe knee clearance. Screens are optional to build a semi-private environment for concentrated work.

# L-shape lift desk

### L-shape lift desk: foster flexible teamwork

As the business develops, an increasing number of projects are undertaken by teams. In this sense, the sit-to-stand desk is not only a fashion trend for the young but also a smart choice for health-chasers.Available in different combinations, UP1 easily accommodates to different spaces and team adjustments.